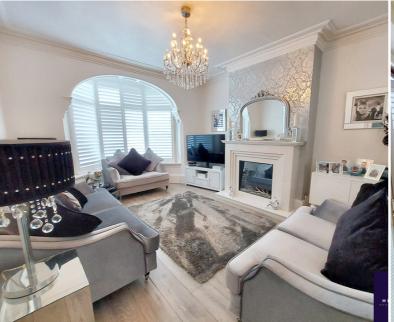

#### Front Lounge

Large feature bay window to front, log flame effect modern electric fire with white marble surround, grey oak effect laminate flooring, double radiator.