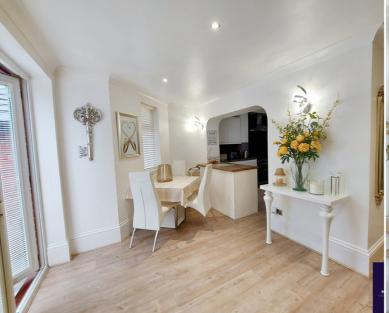

## **Extended Dining Area**

arch to kitchen, oak effect laminate flooring, double patio doors to rear, large dining space.