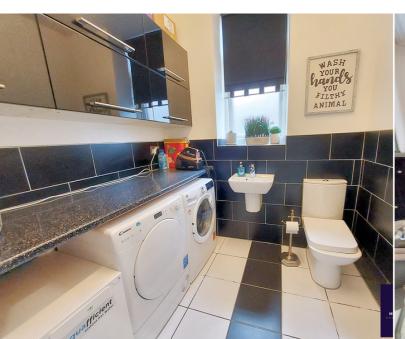

#### Utility/W.C Room

Set off hallway, fitted wall units, black high gloss sparkle worktops, close coupled w.c, floating hand basin, plumbed for washer and dryer, half tiled walls, tiled floor, chrome heated towel rail.