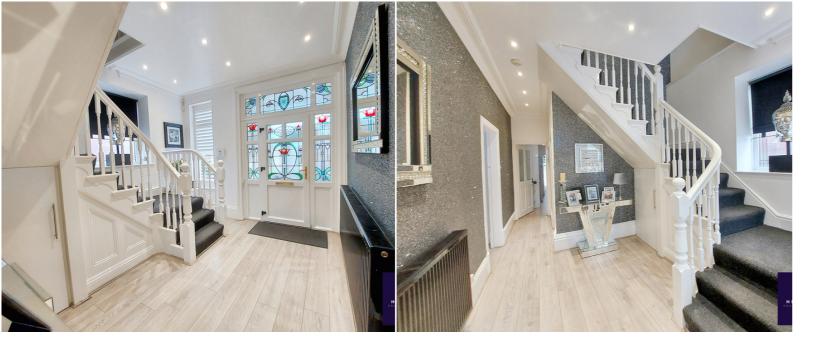

#### Entrance

Porch leading into hallway, grey oak effect laminate flooring, door into hallway with original double glazed leaded stained glass window.

Hallway with open spindled staircase, grey oak effect laminate flooring, small under stair store, double radiator.