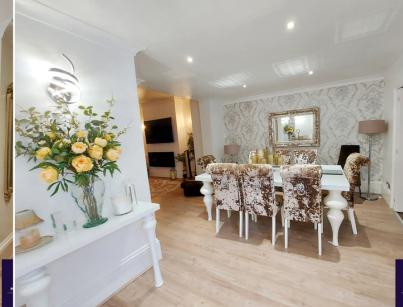

## **Extended Dining Area**

arch to kitchen, oak effect laminate flooring, double patio doors to rear, large dining space.

#### 2nd Reception Room

Set off dining area, oak effect laminate flooring, floating log/flame effect electric fire, 2 double radiators.