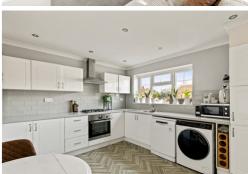

### Kitchen

12' 0" x 11' 10" (3.66m x 3.61m) With a mix of wall and base units, work surface with inset sink and drainer, tiled splash back, inset oven and grill, integrated hob, electric extractor and plumbing for a washing machine.