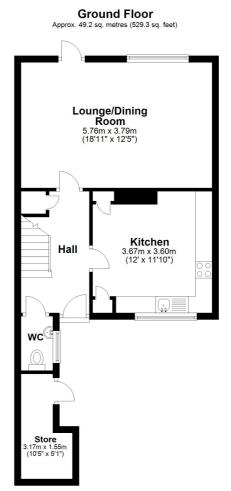

### **Entrance Hall**

With staircase to the first floor, under stairs storage cupboard and doors to;

### Lounge

18' 11" x 12' 5" (5.77m x 3.78m) A spacious lounge/diner with double glazed windows, radiator and door to the rear garden.

### Kitchen

12' 0" x 11' 10" (3.66m x 3.61m) With a mix of wall and base units, work surface with inset sink and drainer, tiled splash back, inset oven and grill, integrated hob, electric extractor and plumbing for a washing machine.

#### W.C

With low level W.C and wash hand basin.

#### **Front Garden**

With door to the storage cupboard, patio area and front door to the entrance hall.

#### Store

#### **Rear Garden**

A low maintenance rear garden with patio set under a large awning, stone area and enclosed borders.

Total area: approx. 90.2 sq. metres (971.0 sq. feet)

Whilst every attempt has been made to ensure the accuracy of the floor plan contained here, measurements of doors, windows, rooms and any other items are approximate and no responsibility is taken for any error, omission or mis-statement. This plan is for illustrative purposes only and should be used as such by an prospective purchaser.