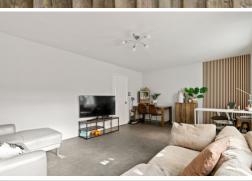

### Lounge

18' 11" x 12' 5" (5.77m x 3.78m) A spacious lounge/diner with double glazed windows, radiator and door to the rear garden.