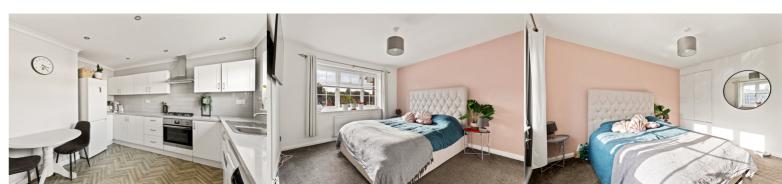

### Kitchen

12' 0" x 11' 10" (3.66m x 3.61m) With a mix of wall and base units, work surface with inset sink and drainer, tiled splash back, inset oven and grill, integrated hob, electric extractor and plumbing for a washing machine.

### **Bedroom One**

12' 5" x 10' 5" (3.78m x 3.17m) With a built in wardrobe, double glazed window and radiator.

## **Bedroom Two**

10' 11" x 9' 4" (3.33m x 2.84m) With a built in wardrobe, double glazed window and radiator.