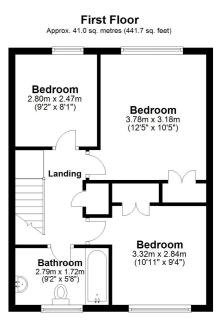

## **First Floor Landing**

With loft access hatch, airing cupboard and doors to;

### **Bedroom One**

12' 5" x 10' 5" (3.78m x 3.17m) With a built in wardrobe, double glazed window and radiator.

## **Bedroom Two**

10' 11" x 9' 4" (3.33m x 2.84m) With a built in wardrobe, double glazed window and radiator.

#### **Bedroom Three**

9' 2" x 8' 1" (2.79m x 2.46m) With a double glazed window and radiator.

#### **Bathroom**

9' 2" x 5' 8" (2.79m x 1.73m) Low level W.C, wash hand basin and panelled bath, radiator and double glazed window.