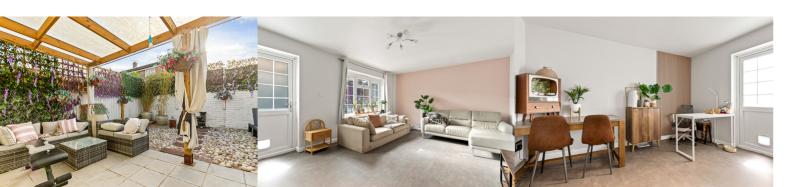

### Lounge

18' 11" x 12' 5" (5.77m x 3.78m) A spacious lounge/diner with double glazed windows, radiator and door to the rear garden.

#### **Rear Garden**

A low maintenance rear garden with patio set under a large awning, stone area and enclosed borders.

Total area: approx. 90.2 sq. metres (971.0 sq. feet)

Whilst every attempt has been made to ensure the accuracy of the floor plan contained here, measurements of doors, windows, rooms and any other items are approximate and no responsibility is taken for any error, omission or mis-statement. This plan is for illustrative purposes only and should be used as such by an prospective purchaser.