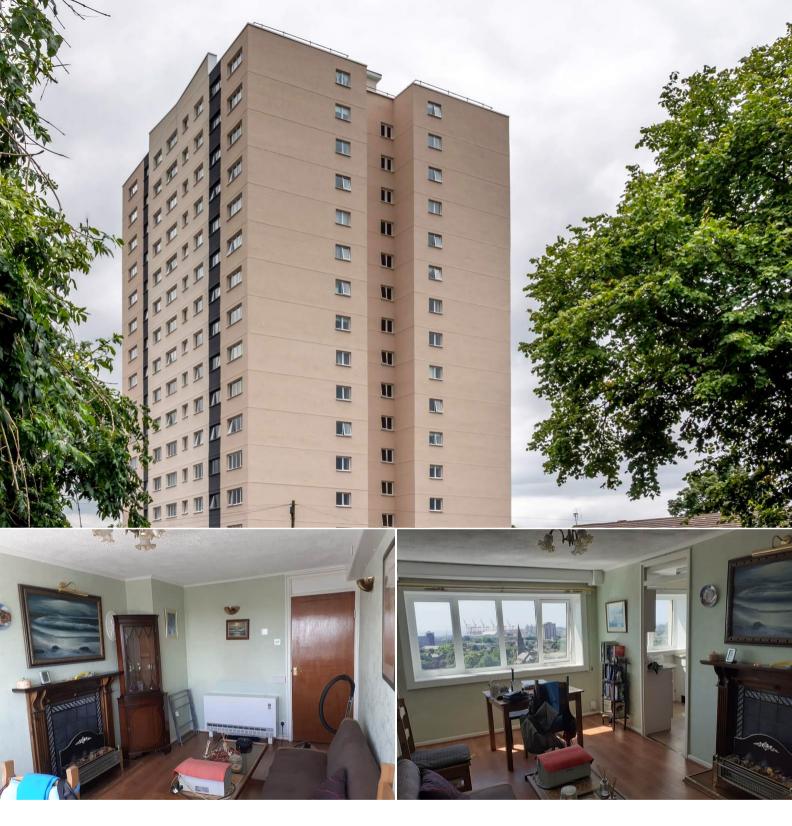

## Fernhill Road Bootle

Bettermove are proud to present this 1 bedroom flat in Bootle.

The property benefits from double glazing, electric heating throughout.

The council tax band is A.

This is a leasehold property with 101 years remaining on the lease; there is no ground rent and the service charge is approximately £2.960.58.

The interior of this beautifully presented property comprises a spacious living room, fitted kitchen, 1 bedroom and the bathroom.

Located in the popular town of Bootle, the property is close to a range of amenities, including shops, supermarkets, restaurants and pubs. Excellent transport connections can be found from the A59, A5058 and many local bus routes.