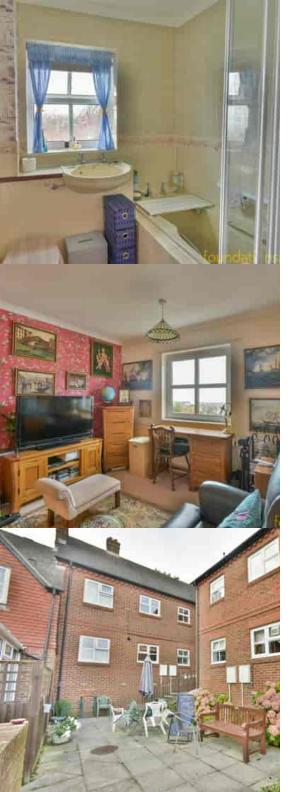

# Bathroom

6' 5" x 5' 8" (1.96m x 1.73m) Double glazed patterned window to the side, a three piece suite comprising; low level WC, wash hand basin, panelled bath with folding screen and electric shower over, radiator.

## Bedroom 2

10' 9" x 8' 5" (3.28m x 2.57m) Double glazed window to the front, ceiling coving, radiator.