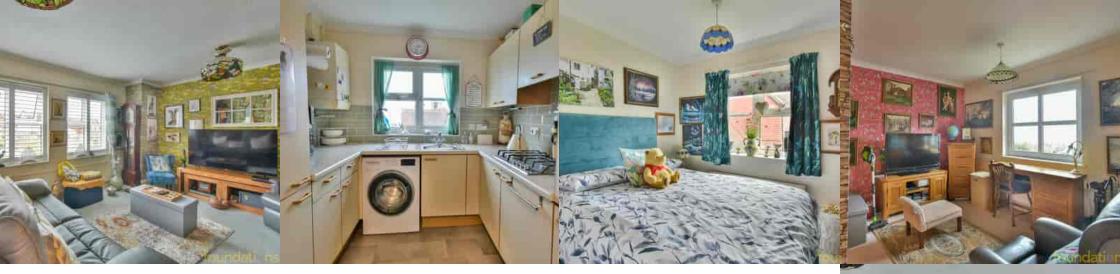

#### PROPERTY DESCRIPTION

A well presented two bedroom first floor retirement flat situated in this popular development known as Bishop's Gardens for the over 55's. The development is ideally located just a short distance from the train station, town centre and seafront. The accomodation comprises; communal entrance hall with stairs rising to the first floor, private entrance hall, spacious lounge, fitted kitchen with sea views, two bedrooms with bedroom one benefitting from sea views and bathroom. Outside there are well kept grounds with a communal patio. EPC - C.

#### FEATURES

- Two Bedroom First Floor Flat
- Retirement Development (Over 55's) Known As Bishops Gardens
- Sea Views From Bedroom One & Kitchen
- Short Distance To Town Centre & Railway
  Station
- Good Size Lounge
- Fitted Kitchen
- On Duty Manager Monday Friday 9am -5pm
- Council Tax Band D

# Lounge

16' 10" x 12' 2" (5.13m x 3.71m) Two double glazed windows to the front, ceiling coving, feature decorative fireplace with electric fire, radiator.

### Kitchen

8' " x 8' 0" (NaNm x 2.44m) Double glazed windows to the side with stunning views towards the English Channel, ceiling coving, a range of working surfaces with inset stainless steel sink and drainer unit with mixer tap, inset four ring gas hob with concealed extractor fan over, a range of matching wall and vase cupboards with fitted drawers, space for tall fridge/freezer and washing machine.

# Bedroom 1

11' 2" x 10' 7" (3.40m x 3.23m) Double glazed window to the side with stunning views towards the English Channel, ceiling coving, radiator, built-in wardrobes.

## Bedroom 2

10' 9" x 8' 5" (3.28m x 2.57m) Double glazed window to the front, ceiling coving, radiator.