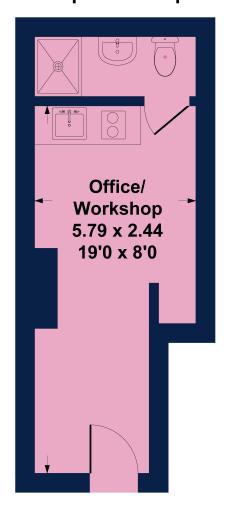

## Office/ Studio

UPVC front door. Electric wall heater. Kitchenette with work surface, stainless steel sink unit with mixer tap, two ring fitted electric hob and space for fridge.

## Showeroom

With modern white suite incorporating w.c, wash hand basin and fully tiled walk in shower.

## The High Street Approximate Gross Internal Area 15.7 sq m / 169 sq ft

Not to Scale. Produced by The Plan Portal 2023 For Illustrative Purposes Only.

Important Notice: Rodgers Estate Agents give notice that their solicitors and any joint agents give notice that: