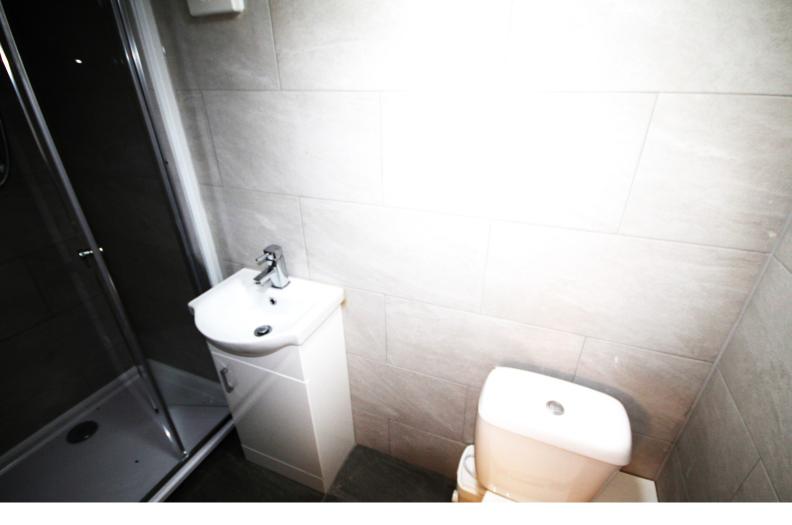

## Showeroom

With modern white suite incorporating w.c, wash hand basin and fully tiled walk in shower.