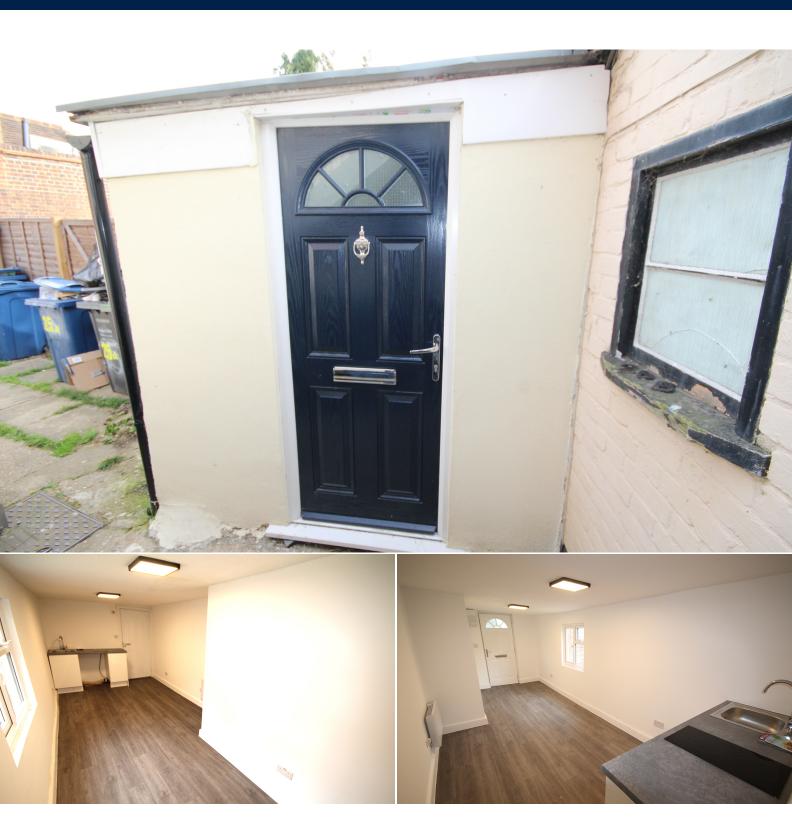

## £500 pcm

A newly refurbished detached office/ studio/ work space of 15.7 sq m/ 169 sq ft with own door access approached via a pedestrian walk way from the High Street. The office consists of one large room with a kitchenette and a showeroom with w.c and wash and basin off. Electric heating. AVAILABLE IMMIDIATLY.

## Office/ Studio

UPVC front door. Electric wall heater. Kitchenette with work surface, stainless steel sink unit with mixer tap, two ring fitted electric hob and space for fridge.

## Showeroom

With modern white suite incorporating w.c, wash hand basin and fully tiled walk in shower.