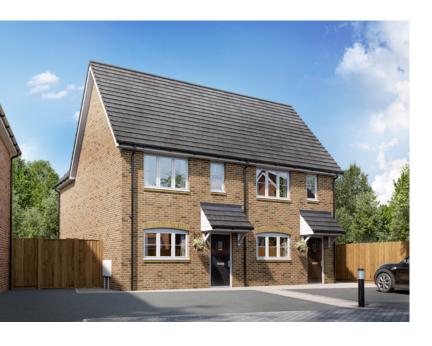

# Plots 27 & 28 | Two bedroom homes | 877 sq ft (81.5 sq m) GIA\*

|                | metric (mm)       | imperial        |
|----------------|-------------------|-----------------|
| Kitchen/Dining | 6072 x 2260       | 19′ 11″ x 7′ 5″ |
| Living Room    | 4489 × 3006       | 14′ 9″ x 9′ 10″ |
| Bedroom 1      | 3839 x 3060 (min) | 11′ 4″ × 10′ 0″ |
| Bedroom 2      | 4489 x 2760 (max) | 14′ 9″ x 9′ 1″  |