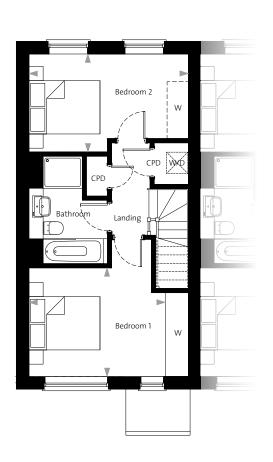

### First Floor

# Plots 27 & 28 | Two bedroom homes | 877 sq ft (81.5 sq m) GIA\*

|                | metric (mm)       | imperial        |
|----------------|-------------------|-----------------|
| Kitchen/Dining | 6072 x 2260       | 19′ 11″ x 7′ 5″ |
| Living Room    | 4489 × 3006       | 14′ 9″ x 9′ 10″ |
| Bedroom 1      | 3839 x 3060 (min) | 11′ 4″ × 10′ 0″ |
| Bedroom 2      | 4489 x 2760 (max) | 14′ 9″ x 9′ 1″  |