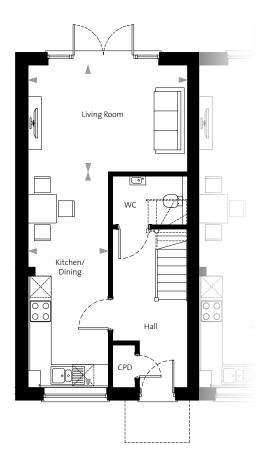

# Ground Floor

# Plots 27 & 28 | Two bedroom homes | 877 sq ft (81.5 sq m) GIA\*

|                | metric (mm)       | imperial        |
|----------------|-------------------|-----------------|
| Kitchen/Dining | 6072 x 2260       | 19′ 11″ x 7′ 5″ |
| Living Room    | 4489 × 3006       | 14′ 9″ x 9′ 10″ |
| Bedroom 1      | 3839 x 3060 (min) | 11′ 4″ × 10′ 0″ |
| Bedroom 2      | 4489 x 2760 (max) | 14′ 9″ x 9′ 1″  |