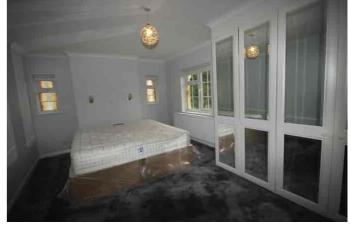

A light open stair case leads to three areas. A versatile open plan study area, spacious double front bedroom with wardrobes and master suite with ensuite bathroom including bath and corner shower.

Additionally, there is a separate shower room .