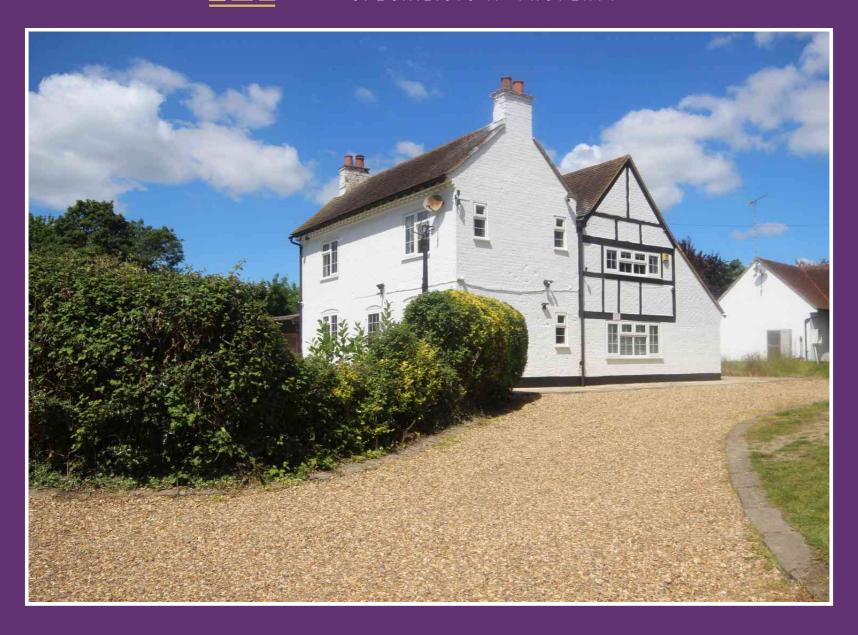

Hilton King and Locke are proud to present an idyllic renovated farmhouse property nestled on the outskirts of Farnham Royal offering a rural backdrop of Burnham Beeches while remaining accessible for daily necessities.

This picturesque independent dwelling is surrounded by enchanting woodland and lush greenery, providing a serene escape less than a mile from the village centre's amenities.

Behind private gates, this gleaming white, imposing property combines classic elements of the past with modern, refurbished touches. The interior offers brand new carpets and fresh redecoration throughout. Upon entering, a vast reception room features a grand fireplace and beamed ceilings setting an impressive scene.