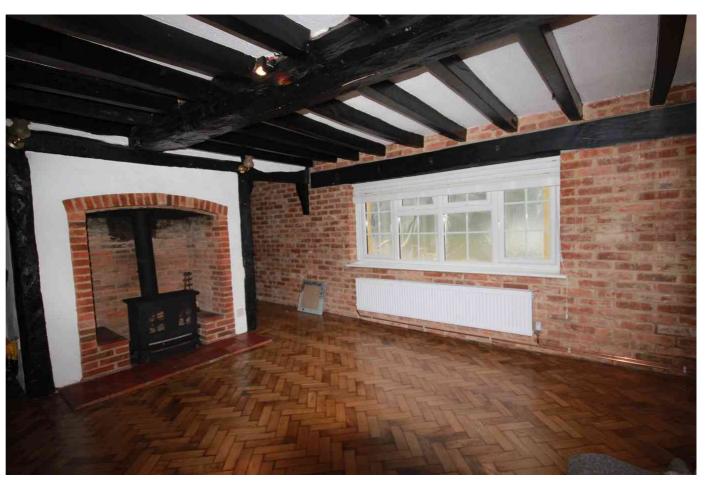

This picturesque independent dwelling is surrounded by enchanting woodland and lush greenery, providing a serene escape less than a mile from the village centre's amenities.

Behind private gates, this gleaming white, imposing property combines classic elements of the past with modern, refurbished touches. The interior offers brand new carpets and fresh redecoration throughout. Upon entering, a vast reception room features a grand fireplace and beamed ceilings setting an impressive scene.

The country-style kitchen and an additional reception room with parquet flooring and fireplaces reinforces the home's authentic charm. Ground floor cloakroom. A rear stable door further adds to the property's character, making it truly stunning.