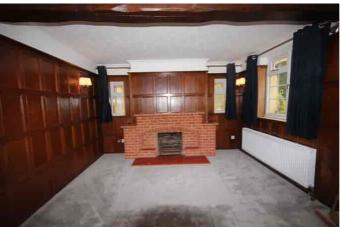

A light open stair case leads to three areas. A versatile open plan study area, spacious double front bedroom with wardrobes and master suite with ensuite bathroom including bath and corner shower.

Additionally, there is a separate shower room .