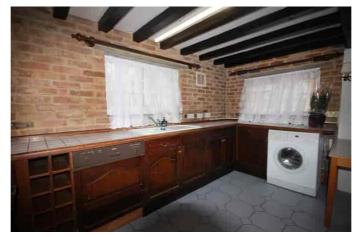

The country-style kitchen and an additional reception room with parquet flooring and fireplaces reinforces the home's authentic charm. Ground floor cloakroom. A rear stable door further adds to the property's character, making it truly stunning.