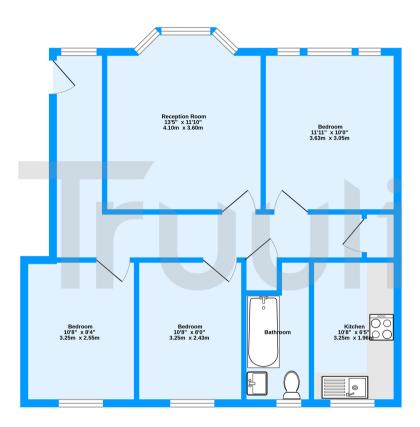

Ground Floor 702 sq.ft. (65.2 sq.m.) approx.

Selhurst New Court, Selhurst New Road, SE25
TOTAL FLOOR AREA: 702 sq.ft. (65.2 sq.m.) approx.
Measurements are approximate. Not to scale. Illustrative purposes only
Made with Metropic ©2024