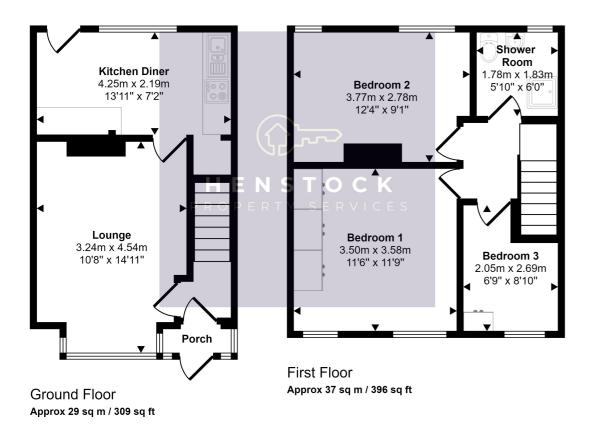

#### Approx Gross Internal Area 66 sq m / 705 sq ft

This floorplan is only for illustrative purposes and is not to scale. Measurements of rooms, doors, windows, and any items are approximate and no responsibility is taken for any error, omission or mis-statement. Icons of items such as bathroom suites are representations only and may not look like the real items. Made with Made Snappy 360.

## **GROUND FLOOR**

## **Entrance**

Porch into hallway. Hallway with oak effect laminate flooring, double radiator.

## Lounge

3.24m x 4.54m (10' 8" x 14' 11") into bay window to front, feature fireplace, stone style surround, back panel and hearth, period style inset coal effect electric fire, oak effect laminate flooring, double radiator.

## Kitchen/Diner

4.25m x 2.19m (13' 11" x 7' 2") views to rear garden, modern moulded maple effect units, black high gloss marble style worktops, stainless steel sink with chrome taps, built in single electric oven, 4 ring gas hob, extractor, part tiled walls, space for dining suite, under stair storage, door to rear garden, single radiator.

## **FIRST FLOOR**

## Bedroom 1

3.5m x 3.58m (11' 6" x 11' 9") views to front, built in cream high level wardrobes, single radiator.

## Bedroom 2

 $3.77m \times 2.78m (12' 4" \times 9' 1")$  views to rear, single radiator.

#### Bedroom 3

2.05m x 2.69m (6' 9" x 8' 10") into doorway, views to front, single radiator.

## **Shower Room**

1.78m x 1.82m (5' 10" x 6' 0") white suite comprising; corner shower cubicle with wall mounted mixer shower, close coupled w.c, sink, fully tiled walls,