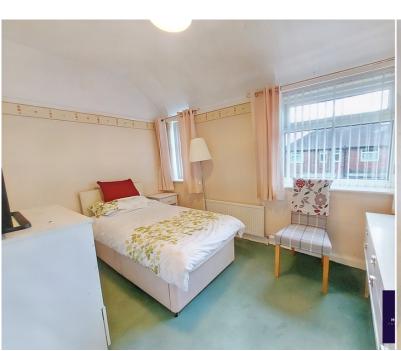

## Bedroom 1

3.5m x 3.58m (11' 6" x 11' 9") views to front, built in cream high level wardrobes, single radiator.