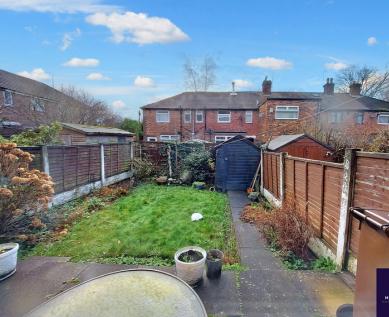

#### **Exterior**

Rear Garden - paved patio central lawn, planted borders, single shed.