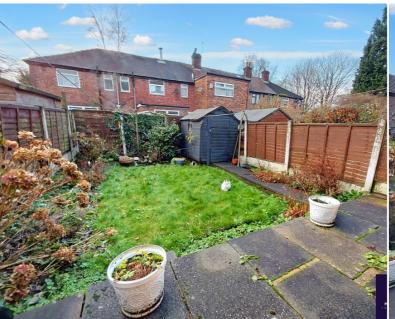

#### **Exterior**

Rear Garden - paved patio central lawn, planted borders, single shed.