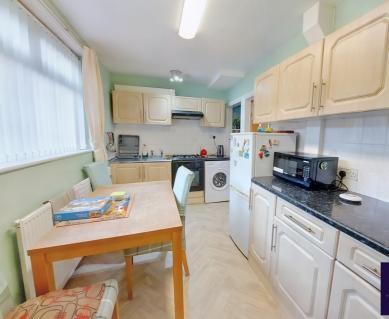

## Kitchen/Diner

4.25m x 2.19m (13' 11" x 7' 2") views to rear garden, modern moulded maple effect units, black high gloss marble style worktops, stainless steel sink with chrome taps, built in single electric oven, 4 ring gas hob, extractor, part tiled walls, space for dining suite, under stair storage, door to rear garden, single radiator.