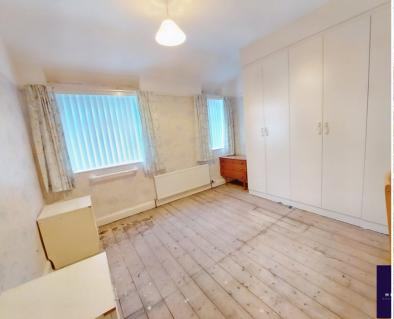

## Bedroom 2

 $3.77m \times 2.78m (12' 4" \times 9' 1")$  views to rear, single radiator.

#### Bedroom 3

2.05m x 2.69m (6' 9" x 8' 10") into doorway, views to front, single radiator.