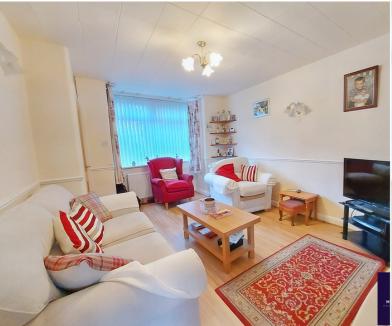

## Lounge

3.24m x 4.54m (10' 8" x 14' 11") into bay window to front, feature fireplace, stone style surround, back panel and hearth, period style inset coal effect electric fire, oak effect laminate flooring, double radiator.