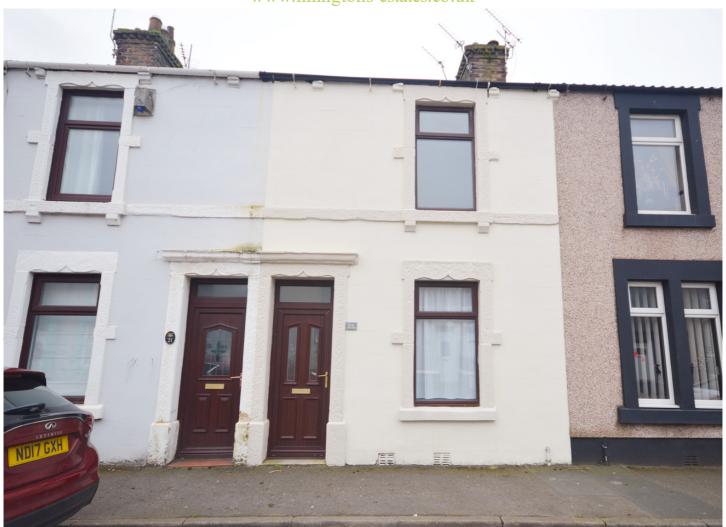

## 23 Victoria Road, Workington, Cumbria CA14 2QT

£650 pcm

AVAILABLE NOW is this traditional mid-terraced home located close to the town centre and its nearby amenities including a Primary School. The property comprises two reception rooms, a galley style kitchen and bathroom with the first floor comprising two double bedrooms with bedroom two leading to bedroom three. The property also has a yard to the rear with gated access.