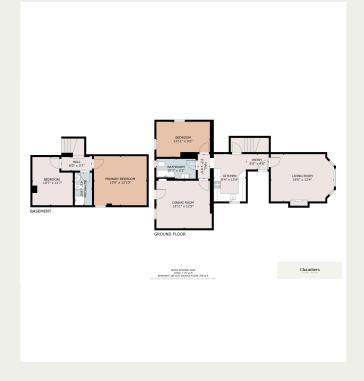

Accessed via a communal entrance hall, the accommodation opens into a bright and welcoming private hallway. The principal living spaces on the upper floor are both stylish and practical, comprising a spacious living room, a modern fitted kitchen, and a well-proportioned dining room, all tastefully decorated with a considered sense of design. A contemporary bathroom serves the upper level.

On the lower ground floor, the property offers two generously sized bedrooms and a sleek, modern shower room, making this home particularly well-suited to professionals, couples, or downsizers seeking flexible space for guests or home working. Further benefits include gas central heating via a newly installed combination boiler and UPVC double glazing throughout.

Externally, the property enjoys off-road parking and a private, enclosed courtyard garden with a sunny aspect, offering a tranquil outdoor retreat

☑ Info@chambersestateagents.co.uk

**Q** 35 Merthyr Road, Cardiff, CF14 1DB