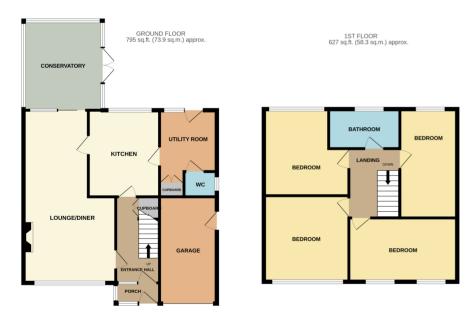

#### Accommodation

uPVC wood effect part glazed door to Entrance Porch: Second timber door to Entrance Hallway: Radiator, stairs to first floor landing, wall mounted thermostatic heating control, under stairs storage cupboard.

## Lounge/Diner

12' 7" max/8'10min x 23' 1" (3.84m x 7.04m) Electric stone effect fire with cream surround back plate and hearth, TV point, telephone point, radiator, open through to Dining Area: Second radiator, sliding patio doors to Conservatory.

#### Conservatory

 $12' \ 3'' \ x \ 10' \ 9'' \ (3.73 \ m \ x \ 3.28 \ m)$  Constructed dwarf walls with uPVC units over, warm pitched roof with inset spot lights, laminate flooring, French doors to outside.

### Kitchen

9' 9'' x 11' 5'' (2.97m x 3.48m) Fitted white fronted wall mounted and floor standing cupboards including deep pan drawers, complimentary fitted worktops, inset polycarbonate sink and drainer with mixer taps, four ring gas hob with extractor fan over, eye level double electric oven and grill, integral fridge, radiator, vinyl flooring, inset ceiling spot lights.

## **Utility Room**

7' 9" x 9' 10" (2.36m x 3.00m) Wall mounted and floor standing cupboards, fitted worktop with space and pluming under worktop for automatic washing machine and dishwasher, space for larder style fridge/freezer, wall mounted gas central heating boiler, built in larder style cupboard, part glazed uPVC door to outside.

#### Cloakroom

Low level WC with concealed flush, wall mounted wash hand basin, vinyl flooring.

### Landing

Access to roof storage space which is boarded and benefits from a light and power socket, vertical radiator.

#### Bedroom 1

11' 9" x 11' 7" (3.58m x 3.53m) TV point, telephone point, window to front.

#### Bedroom 2

11' 9" x 11' 7" (3.58m x 3.53m) Radiator, window to rear, built in wardrobe with bed space between.

#### Bedroom 3

7' 9" x 14' 11" (2.36m x 4.55m) Radiator, window to rear.

TOTAL FLOOR AREA: 14/22 sq.ft. (13/2.1 sq.m.) approx. 
Whist every demonst has been made is ensure the accuracy of the Bouspian contained better, pressurements of doors, indicated better, pressurements of doors, indicated better the property of the Bouspian contained better, pressurements of doors, indicated better the property of doors and better the property of the property of doubted be used as such by any prospective purchaser. The services, systems and applicances shown have not been tested and no guarantee as to their operating of efficiency can be given.

#### Bedroom 4

15' 9" x 8' 8" (4.80m x 2.64m) Two radiators, two windows to front.

#### **Bathroom**

9' 10" x 5' 5" (3.00m x 1.65m) Panelled bath with mixer shower attachment, wash hand basin with vanity cupboard, low level WC with concealed flush, double width shower cubicle with glass screen and door, vertical radiator, vinyl flooring, fully tiled walls, inset ceiling spot lights, extractor fan.

#### Single Garage

7' 10" x 15' 7" (2.39m x 4.75m) Power and light connected, up and over garage door.