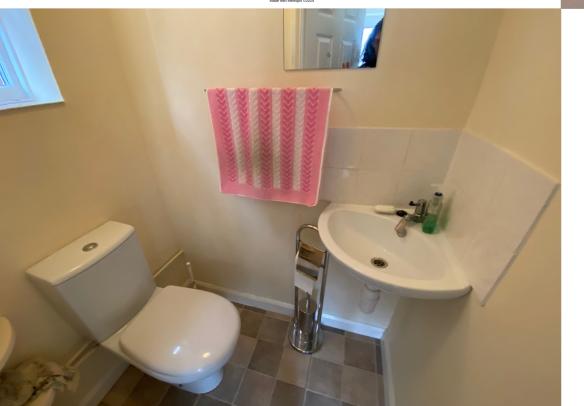

#### Cloakroom

Low level WC with concealed flush, wall mounted wash hand basin, vinyl flooring.