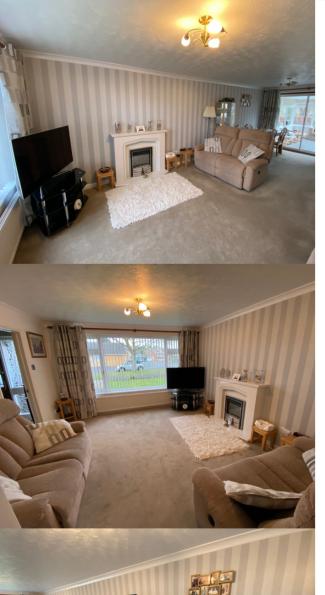

## Lounge/Diner

12' 7" max/8'10min x 23' 1" (3.84m x 7.04m) Electric stone effect fire with cream surround back plate and hearth, TV point, telephone point, radiator, open through to Dining Area: Second radiator, sliding patio doors to Conservatory.