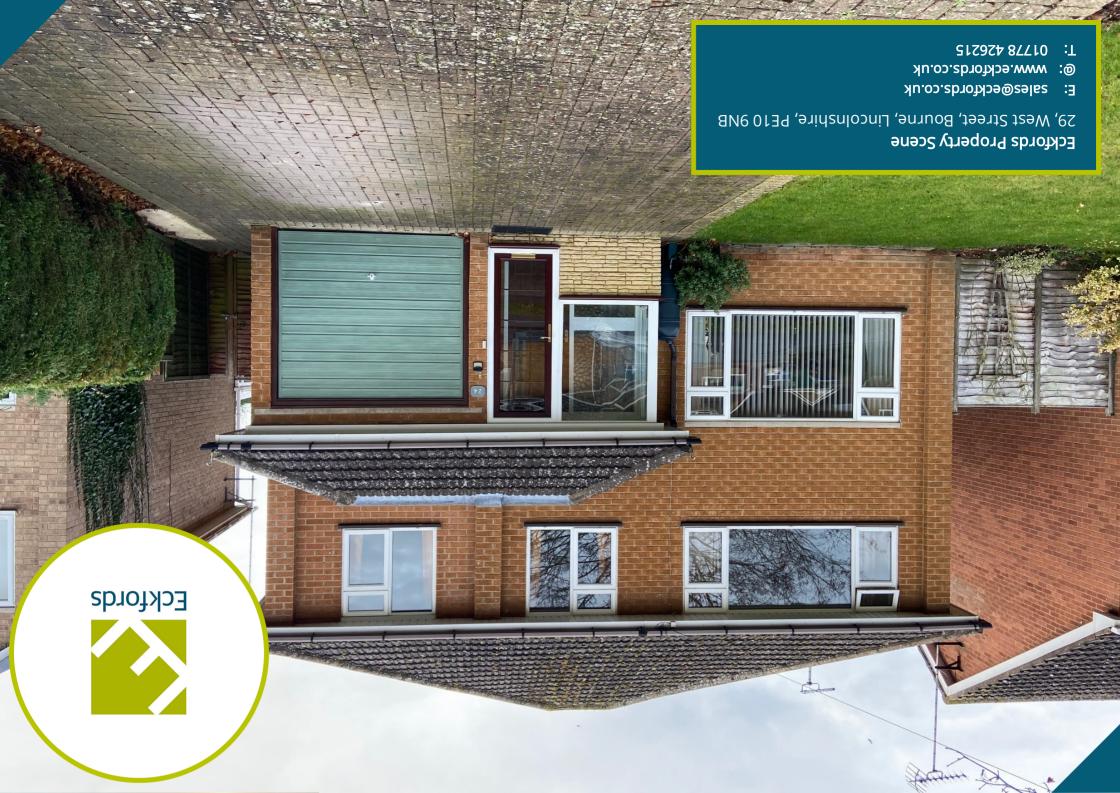

24 Poplar Crescent, Bourne, Lincolnshire PE10 9SA

# **Property Summary**

This property is immaculately presented throughout and offers spacious accommodation coupled with a lovely size plot. Viewing is highly recommended at the earliest opportunity to appreciate everything that this property has to offer.

# **Features**

- Detached Family House
- Lounge/Diner
- Kitchen, Utility Room
- Cloakroom
- Four Double Bedrooms
- Family Bathroom
- Large Rear Garden
- Immaculately Presented Throughout
- Viewing Highly Recommended