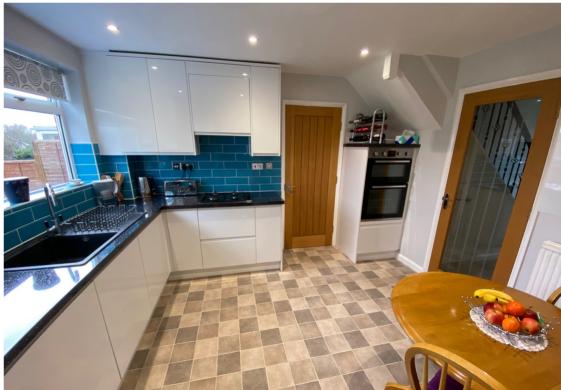

### Kitchen

9' 9'' x 11' 5'' (2.97m x 3.48m) Fitted white fronted wall mounted and floor standing cupboards including deep pan drawers, complimentary fitted worktops, inset polycarbonate sink and drainer with mixer taps, four ring gas hob with extractor fan over, eye level double electric oven and grill, integral fridge, radiator, vinyl flooring, inset ceiling spot lights.