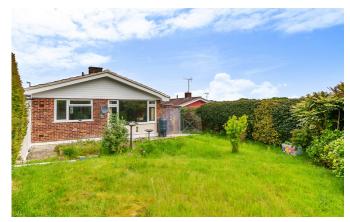

## Description

A spacious detached bungalow located in a popular location amongst similar style homes. The home is close to a Tesco local and take away fish and chip shop. Outside a driveway offers parking and gives access to the single garage. Pleasing rear garden. No Chain. The accommodation comprises, hall. lounge / dining room, kitchen, bathroom, separate WC. two bedrooms. Outside a long driveway offers parking and access to the garage. The gardens are of a good size and are mainly laid to lawn and hedging.