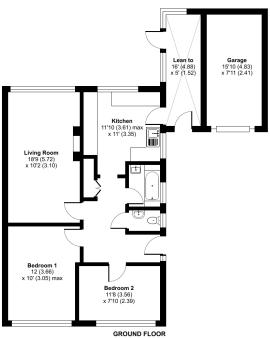

### Broadway, Warminster, BA12

3

Approximate Area = 899 sq ft / 83.5 sq m (includes garage & Lean to)

For identification only - Not to scale

Certified Property Measurer Floor plan produced in accordance with RiCS Property Measurement Standards incorporatin International Property Measurement Standards (IPMS2 Residential). © nichecom 2023. Produced for Cooper and Tanner. REF: 989044