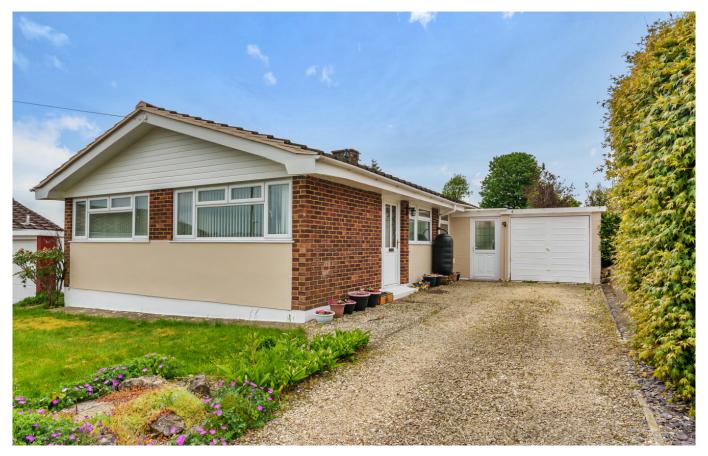

# Broadway

Warminster, BA12 8EB

£282,500 Freehold

₽2 ₽1 ₽1 EPC C

## Description

A spacious detached bungalow located in a popular location amongst similar style homes. The home is close to a Tesco local and take away fish and chip shop. Outside a driveway offers parking and gives access to the single garage. Pleasing rear garden. No Chain. The accommodation comprises, hall. lounge / dining room, kitchen, bathroom, separate WC. two bedrooms. Outside a long driveway offers parking and access to the garage. The gardens are of a good size and are mainly laid to lawn and hedging.

#### **Features**

- No chain
- Two bedrooms
- Gas central heating
- Spacious accommodation
- Drive Way & Parking
- Single garage
- Popular address
- Close to local amenities
- Double glazed