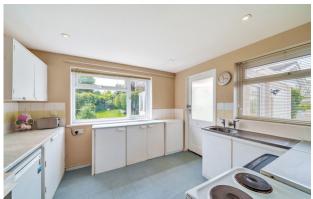

## Description

A spacious detached bungalow located in a popular location amongst similar style homes. The home is close to a Tesco local and take away fish and chip shop. Outside a driveway offers parking and gives access to the single garage. Pleasing rear garden. No Chain. The accommodation comprises, hall. lounge / dining room, kitchen, bathroom, separate WC. two bedrooms. Outside a long driveway offers parking and access to the garage. The gardens are of a good size and are mainly laid to lawn and hedging.