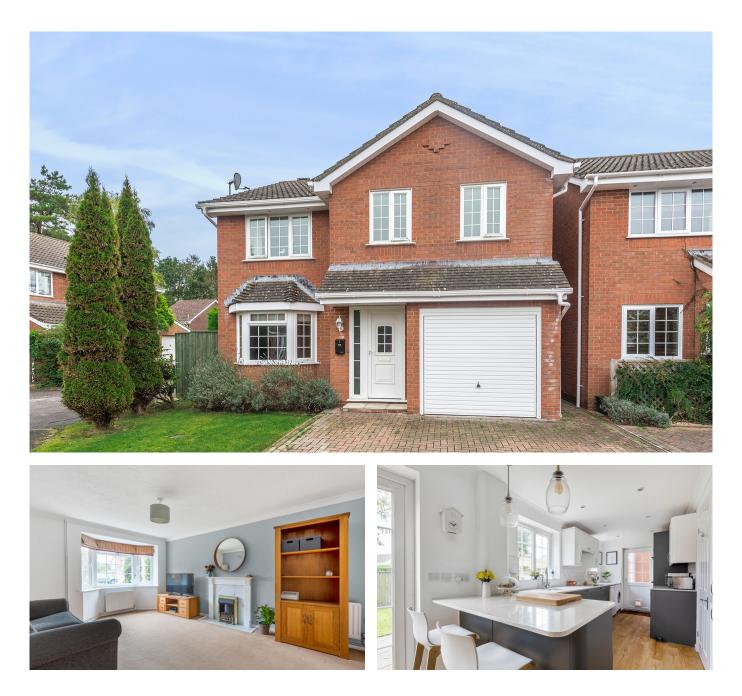

# £375,000

A beautifully presented four bedroom detached family home situated in a quiet cul de sac location within this popular residential development. The property offers a garage, driveway parking and enclosed gardens and is being offered for sale with no onward chain.

#### DESCRIPTION

A beautifully presented detached family home being offered for sale with no onward chain and is located in a quiet cul de sac on a popular residential development. The property has been updated by the present owners over recent years and offers an enclosed rear garden, garage and off road parking. In brief the accommodation comprises entrance hall with stairs to the first floor and a door into the garage, downstairs cloakroom, sitting room with bay window, kitchen/diner with a range of fitted wall and base units with quartz work tops over, integrated double oven, hob and fridge/freezer, french doors lead onto the rear garden and side door leads to the rear access. To the first floor there is a landing with airing cupboard, master bedroom with built in wardrobes and en-suite shower room, three further bedrooms and a family bathroom.

#### OUTSIDE

To the front of the property is a block paved driveway providing parking for 2 cars. There is a small area of lawn and side access leading to the rear of the property. The enclosed gardens to the rear are encompassed by fencing and enjoy a paved seating area, lawned gardens, trees and flowerbeds with mature shrubs, bushes and plants.