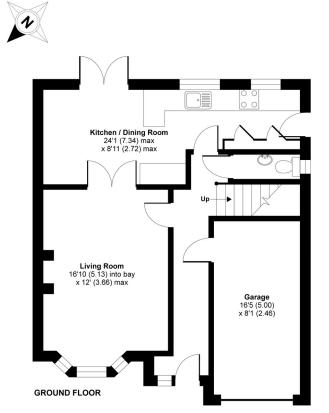

#### DESCRIPTION

A beautifully presented detached family home being offered for sale with no onward chain and is located in a quiet cul de sac on a popular residential development. The property has been updated by the present owners over recent years and offers an enclosed rear garden, garage and off road parking. In brief the accommodation comprises entrance hall with stairs to the first floor and a door into the garage, downstairs cloakroom, sitting room with bay window, kitchen/diner with a range of fitted wall and base units with quartz work tops over, integrated double oven, hob and fridge/freezer, french doors lead onto the rear garden and side door leads to the rear access. To the first floor there is a landing with airing cupboard, master bedroom with built in wardrobes and en-suite shower room, three further bedrooms and a family bathroom.

### Woodman Mead, Warminster, BA12

Approximate Area = 1332 sq ft / 123.7 sq m (includes garage) For identification only - Not to scale

WARMINSTER OFFICE Telephone 01985 215579 48-50, Market Place, Warminster, Wiltshire BA12 9AN warminster@cooperandtanner.co.uk