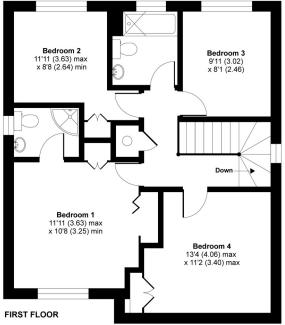

#### DESCRIPTION

A beautifully presented detached family home being offered for sale with no onward chain and is located in a quiet cul de sac on a popular residential development. The property has been updated by the present owners over recent years and offers an enclosed rear garden, garage and off road parking. In brief the accommodation comprises entrance hall with stairs to the first floor and a door into the garage, downstairs cloakroom, sitting room with bay window, kitchen/diner with a range of fitted wall and base units with quartz work tops over, integrated double oven, hob and fridge/freezer, french doors lead onto the rear garden and side door leads to the rear access. To the first floor there is a landing with airing cupboard, master bedroom with built in wardrobes and en-suite shower room, three further bedrooms and a family bathroom.

### Woodman Mead, Warminster, BA12

Approximate Area = 1332 sq ft / 123.7 sq m (includes garage) For identification only - Not to scale

WARMINSTER OFFICE Telephone 01985 215579 48-50, Market Place, Warminster, Wiltshire BA12 9AN warminster@cooperandtanner.co.uk