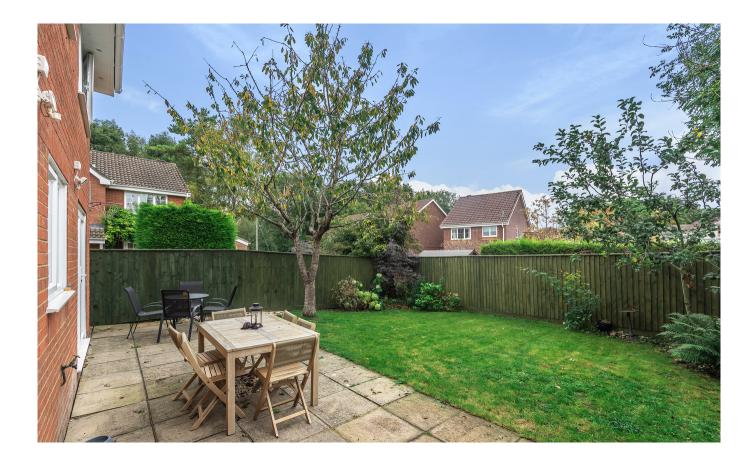

#### OUTSIDE

To the front of the property is a block paved driveway providing parking for 2 cars. There is a small area of lawn and side access leading to the rear of the property. The enclosed gardens to the rear are encompassed by fencing and enjoy a paved seating area, lawned gardens, trees and flowerbeds with mature shrubs, bushes and plants.