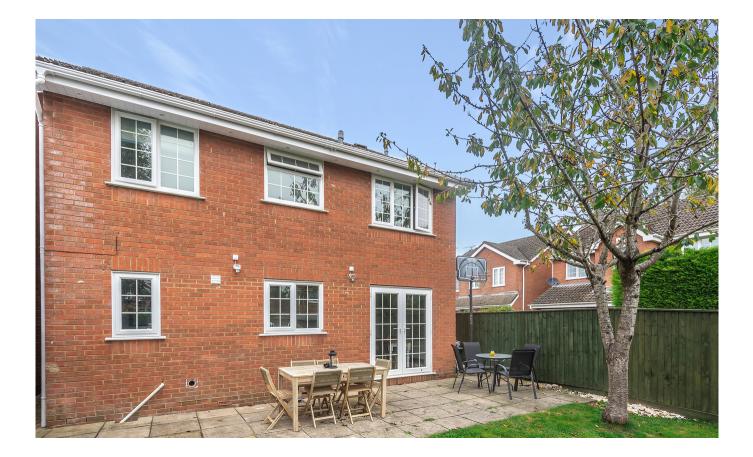

#### DESCRIPTION

A beautifully presented detached family home being offered for sale with no onward chain and is located in a quiet cul de sac on a popular residential development. The property has been updated by the present owners over recent years and offers an enclosed rear garden, garage and off road parking. In brief the accommodation comprises entrance hall with stairs to the first floor and a door into the garage, downstairs cloakroom, sitting room with bay window, kitchen/diner with a range of fitted wall and base units with quartz work tops over, integrated double oven, hob and fridge/freezer, french doors lead onto the rear garden and side door leads to the rear access. To the first floor there is a landing with airing cupboard, master bedroom with built in wardrobes and en-suite shower room, three further bedrooms and a family bathroom.

#### OUTSIDE

To the front of the property is a block paved driveway providing parking for 2 cars. There is a small area of lawn and side access leading to the rear of the property. The enclosed gardens to the rear are encompassed by fencing and enjoy a paved seating area, lawned gardens, trees and flowerbeds with mature shrubs, bushes and plants.