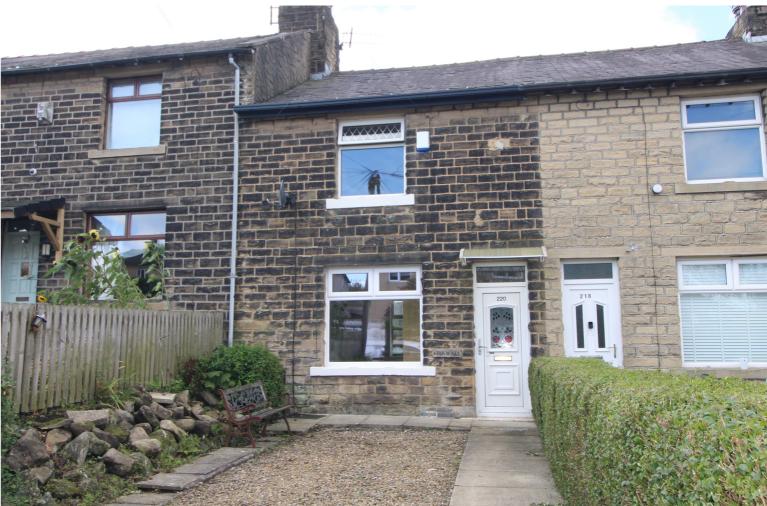

## **FULL DESCRIPTION**

A recently refurbished, two double bedroom terrace house offering modern open plan living accommodation situated in the popular Thwaites Brow area. This property is well worthy of an internal viewing to be fully appreciated. offers accommodation which could suit a variety of buyers and benefits from a long rear garden and off road parking. In brief comprises of an entrance with stairs to first floor, a real feature of this property is its open plan 7m Living/Dining Room which leads to a newly fitted Kitchen which has a range of wall and base units, under unit lighting, counter worktops, sink, integrated oven and hob, utility/w.c. to the rear. First Floor - Landing, Two double bedrooms, Bathroom comprising of a newly fitted suit with bath, shower over, w.c., wash basin. Gas Central Heating and Double Glazing. Outside - Front garden, long rear garden well worthy of a viewing to fully appreciate, off road parking to the rear. No onward chain. EPC Rating C