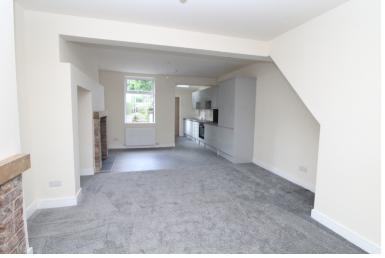

## **FULL DESCRIPTION**

A recently refurbished, two double bedroom terrace house offering modern open plan living accommodation situated in the popular Thwaites Brow area. This property is well worthy of an internal viewing to be fully appreciated. offers accommodation which could suit a variety of buyers and benefits from a long rear garden and off road parking. In brief comprises of an entrance with stairs to first floor, a real feature of this property is its open plan 7m Living/Dining Room which leads to a newly fitted Kitchen which has a range of wall and base units, under unit lighting, counter worktops, sink, integrated oven and hob, utility/w.c. to the rear. First Floor - Landing, Two double bedrooms, Bathroom comprising of a newly fitted suit with bath, shower over, w.c., wash basin. Gas Central Heating and Double Glazing. Outside - Front garden, long rear garden well worthy of a viewing to fully appreciate, off road parking to the rear. No onward chain. EPC Rating C