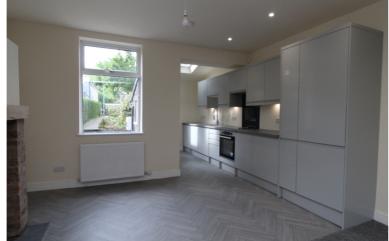

## **FULL DESCRIPTION**

A recently refurbished, two double bedroom terrace house offering modern open plan living accommodation situated in the popular Thwaites Brow area. This property is well worthy of an internal viewing to be fully appreciated. offers accommodation which could suit a variety of buyers and benefits from a long rear garden and off road parking. In brief comprises of an entrance with stairs to first floor, a real feature of this property is its open plan 7m Living/Dining Room which leads to a newly fitted Kitchen which has a range of wall and base units, under unit lighting, counter worktops, sink, integrated oven and hob, utility/w.c. to the rear. First Floor - Landing, Two double bedrooms, Bathroom comprising of a newly fitted suit with bath, shower over, w.c., wash basin. Gas Central Heating and Double Glazing. Outside - Front garden, long rear garden well worthy of a viewing to fully appreciate, off road parking to the rear. No onward chain. EPC Rating C