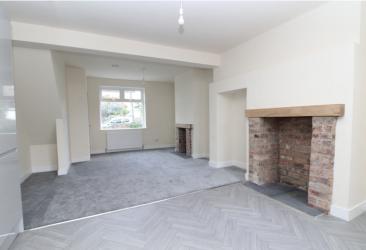

## **FULL DESCRIPTION**

A recently refurbished, two double bedroom terrace house offering modern open plan living accommodation situated in the popular Thwaites Brow area. This property is well worthy of an internal viewing to be fully appreciated. offers accommodation which could suit a variety of buyers and benefits from a long rear garden and off road parking. In brief comprises of an entrance with stairs to first floor, a real feature of this property is its open plan 7m Living/Dining Room which leads to a newly fitted Kitchen which has a range of wall and base units, under unit lighting, counter worktops, sink, integrated oven and hob, utility/w.c. to the rear. First Floor - Landing, Two double bedrooms, Bathroom comprising of a newly fitted suit with bath, shower over, w.c., wash basin. Gas Central Heating and Double Glazing. Outside - Front garden, long rear garden well worthy of a viewing to fully appreciate, off road parking to the rear. No onward chain. EPC Rating C