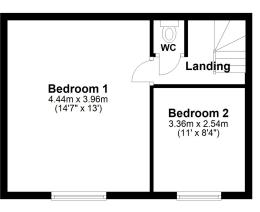

Bedroom 1: 14' 7" x 13' 0" (4.45m x 3.96m) 14' 7" x 13' 0" (4.45m x 3.96m) Window, radiator

**Bedroom 2:** 11' 0" x 8' 4" (3.35m x 2.54m) Radiator, window