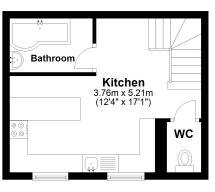

### LOWER LEVEL:

#### Kitchen:

17' 1" MAX x 12' 4" (5.21m x 3.76m) Sink unit, built in oven and hob, floor units, boiler, 2 double glazed windows Bathroom:

Bath, shower over, wash hand basin

Separate WC Low level WC

FIRST FLOOR: