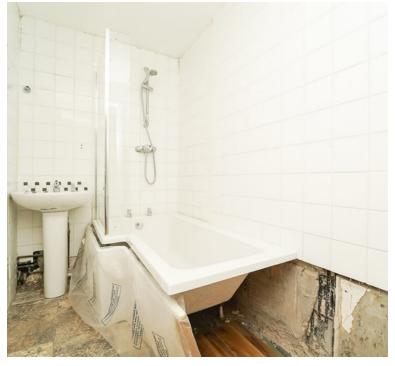

#### Kitchen:

17' 1" MAX x 12' 4" (5.21m x 3.76m) Sink unit, built in oven and hob, floor units, boiler, 2 double glazed windows Bathroom:

Bath, shower over, wash hand basin

Separate WC Low level WC

FIRST FLOOR: