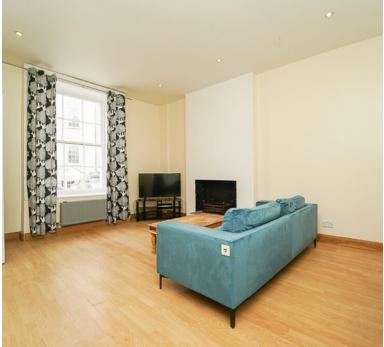

#### Lounge:

17' 5" x 13' 0" (5.31m x
3.96m) Laminate flooring,
window to the front, two
radiators, spotlights, stairs
to the first floor