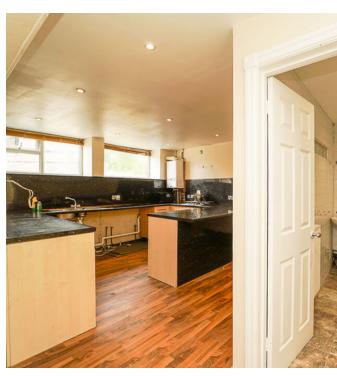

#### Kitchen:

17' 1" MAX x 12' 4" (5.21m x 3.76m) Sink unit, built in oven and hob, floor units, boiler, 2 double glazed windows Bathroom:

Bath, shower over, wash hand basin

Separate WC Low level WC

FIRST FLOOR: