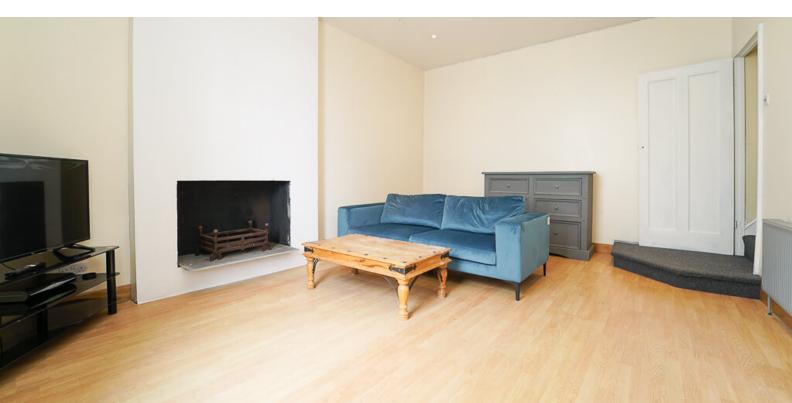

#### Lounge:

17' 5" x 13' 0" (5.31m x
3.96m) Laminate flooring,
window to the front, two
radiators, spotlights, stairs
to the first floor