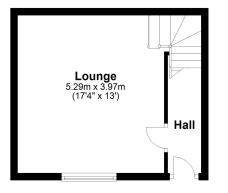

#### **GROUND FLOOR LEVEL:**

Main front door to the hallway:

#### Hallway:

Stairs down to the lower ground level, door to the lounge

#### Lounge:

17' 5" x 13' 0" (5.31m x
3.96m) Laminate flooring,
window to the front, two
radiators, spotlights, stairs
to the first floor