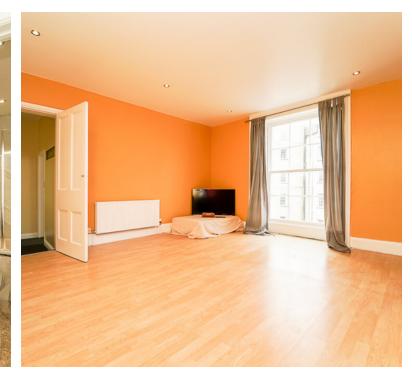

#### Lounge:

17' 5" x 13' 0" (5.31m x
3.96m) Laminate flooring,
window to the front, two
radiators, spotlights, stairs
to the first floor