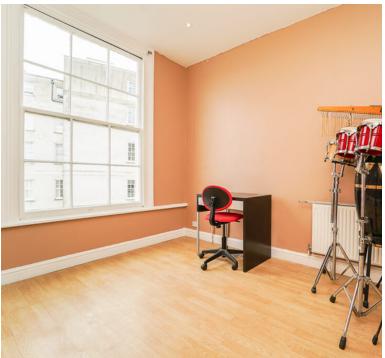

Bedroom 1: 14' 7" x 13' 0" (4.45m x 3.96m) 14' 7" x 13' 0" (4.45m x 3.96m) Window, radiator

**Bedroom 2:** 11' 0" x 8' 4" (3.35m x 2.54m) Radiator, window