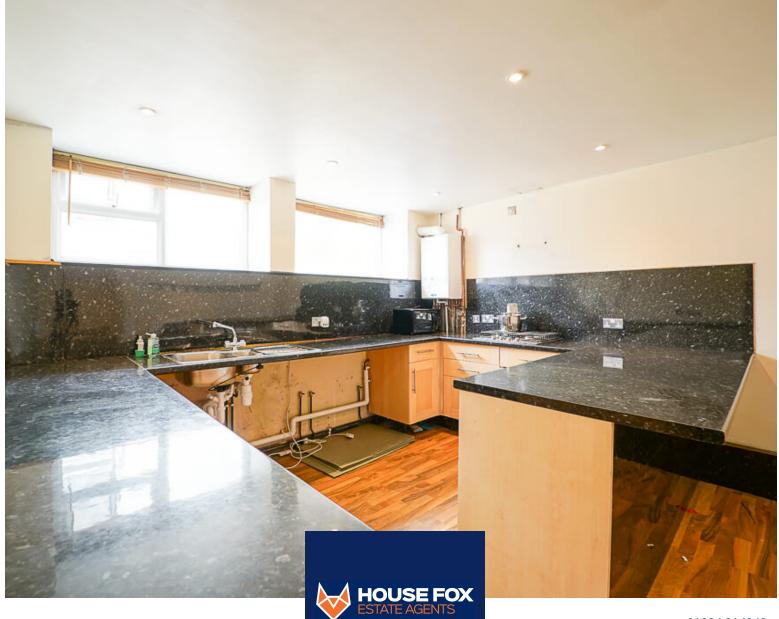

#### Kitchen:

17' 1" MAX x 12' 4" (5.21m x 3.76m) Sink unit, built in oven and hob, floor units, boiler, 2 double glazed windows Bathroom:

Bath, shower over, wash hand basin

Separate WC Low level WC

FIRST FLOOR: