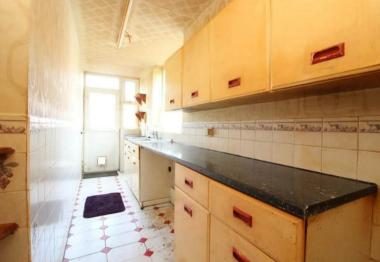

The interior of this property requires refurbishment throughout, comprising a spacious living room and fitted kitchen on the ground floor. The first floor consists of the double bedroom and the family bathroom.