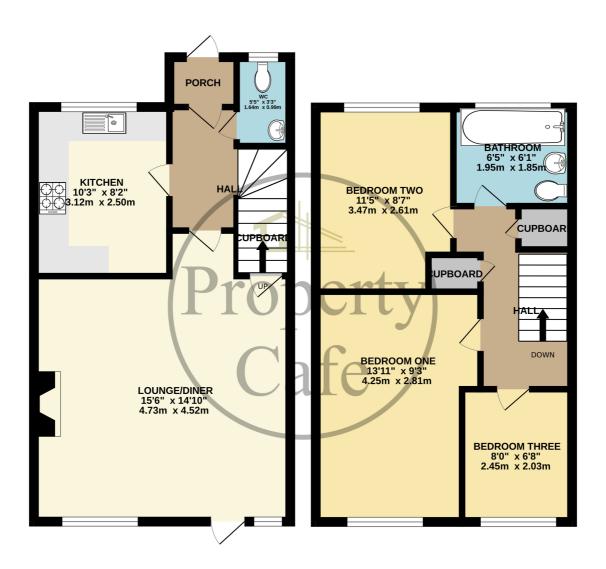

13 Jarvis Brook Close, Bexhill-on-Sea, East Sussex, TN39 3UQ An Immaculate Three Bedroom Family Home Located In The Heart Of Cooden £319,950 - Freehold

Property Cafe are delighted to present to the market this well proportioned three bedroom, mid-terrace, family home for sale positioned in a sought after residential pocket of 'Cooden' Bexhill. Accommodation and benefits include; A newly built entrance porch; Inner hallway giving access to all ground floor rooms; Spacious west facing lounge/diner offering an excellent space to relax and entertain; Modern fitted kitchen with ample cupboard & worktop space in addition to an integrated oven & hob as well as space for american style fridge/freezer and washing machine; Ground Floor WC. The 1st floor consists of three well proportioned bedrooms as you will see via the accompaying floor plan; Modern fitted family bathroom comprising of a bath with overhead shower, wash basin & WC. Externally the property boasts a west facing, private rear garden and a single garage en-bloc, rear access, shed with concrete base and power with multiple outlets. This property is offered for sale in contemporary colour schemes throughout, having been comprehensively refurbished including a new gas boiler & central heating system. We recommend you view at your earliest convenience.

## TOTAL FLOOR AREA: 796 sq.ft. (73.9 sq.m.) approx.

Whilst every attempt has been made to ensure the accuracy of the floorplan contained here, measurements of doors, windows, rooms and any other items are approximate and no responsibility is taken for any error, omission or mis-statement. This plan is for illustrative purposes only and should be used as such by any prospective purchaser. The services, systems and appliances shown have not been tested and no guarantee as to their operability or efficiency can be given.

Made with Metropix €2025

Bedrooms: 3

Receptions: 1

Parking Types: Garage En Bloc.

**Heating Sources:** Double Glazing. Gas Central.

**Electricity Supply:** Mains Supply.

EPC Rating: D (66)

Water Supply: Mains Supply.