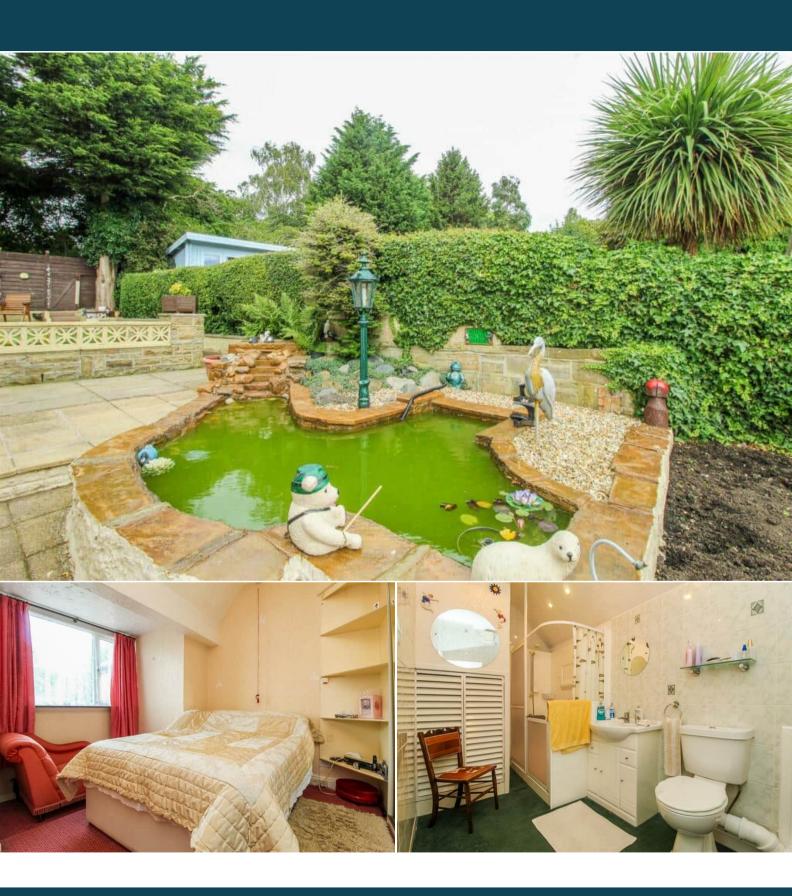

The interior of this well presented property comprises a spacious living room, fitted kitchen and conservatory on the ground floor. The first floor consists of 2 bedrooms and the family bathroom. The exterior boasts a private rear garden with a pond, perfect for enjoying the summer months.