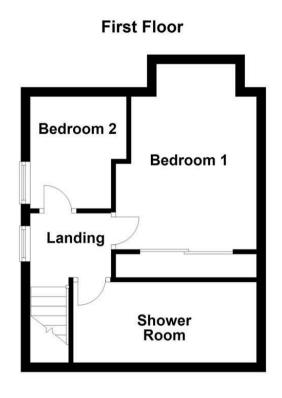

The interior of this well presented property comprises a spacious living room, fitted kitchen and conservatory on the ground floor. The first floor consists of 2 bedrooms and the family bathroom. The exterior boasts a private rear garden with a pond, perfect for enjoying the summer months.

## **Ground Floor**

20-22 Bridge End, Leeds, LS1 4DJ t: 0330 004 0050 e: hello@bettermove.co.uk www.bettermove.co.uk