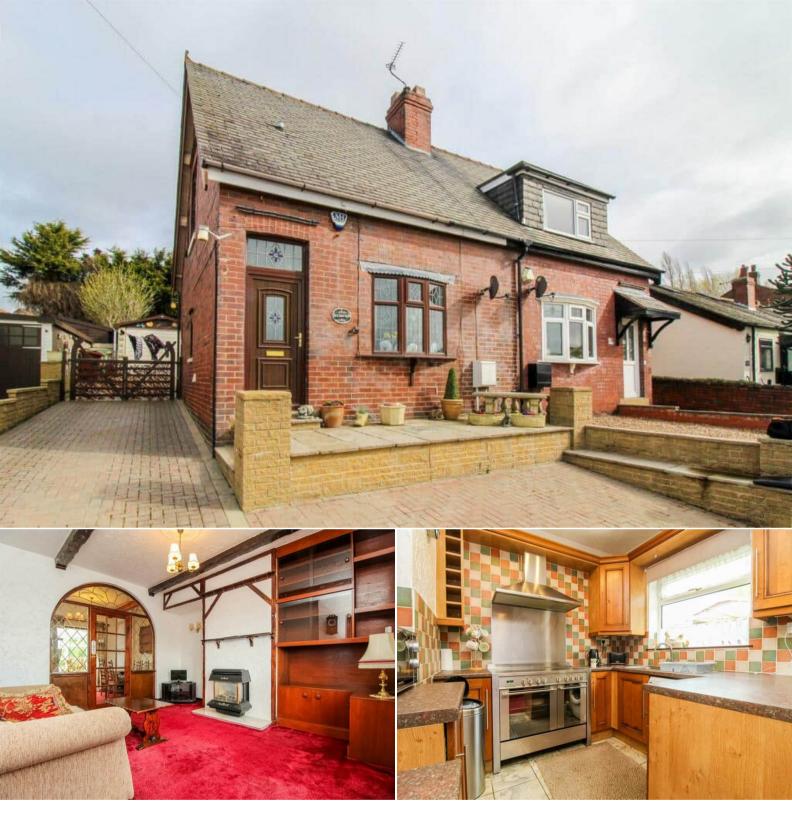

## Runtlings Ossett

Bettermove are proud to present this 2 bedroom semi-detached house in the sought after area of Ossett.

The property benefits from double glazing, gas central heating throughout and has off street parking available via the driveway and garage. The council tax band is C. Offering further potential to extend to the side or rear subject to relevant planning permissions.

The interior of this well presented property comprises a spacious living room, fitted kitchen and conservatory on the ground floor. The first floor consists of 2 bedrooms and the family bathroom. The exterior boasts a private rear garden with a pond, perfect for enjoying the summer months.

Located in the popular town of Ossett, the property is close to a range of amenities, including shops, supermarkets, restaurants and pubs. Excellent transport connections can be found from the M1, Dewsbury Train Station and many local buses.