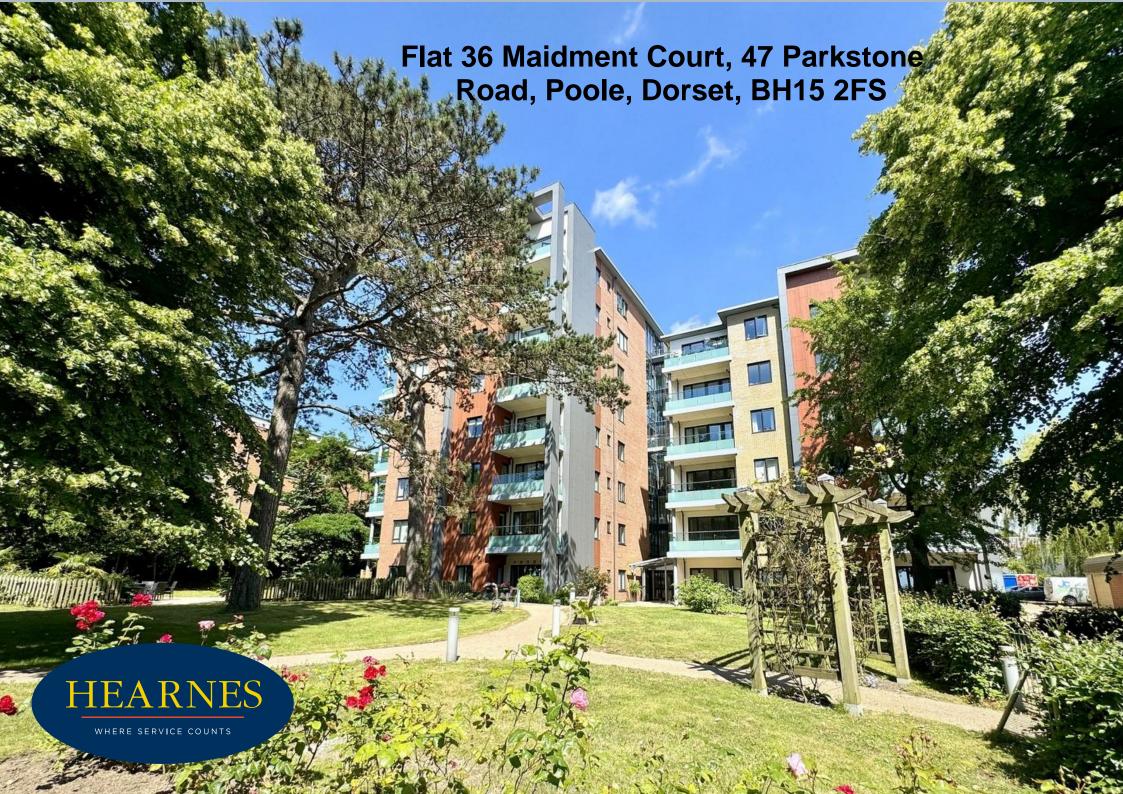

## Flat 36 Maidment Court, 47 Parkstone Road, Poole, Dorset, BH15 2FS Leasehold Price £240,000

A well presented, spacious one bedroom fourth floor apartment for the over 60's, with a delightful spacious balcony that enjoys the afternoon/late evening sun, dual aspect lounge/kitchen/dining room, dual aspect bedroom with door out to the balcony, large built-in storage cupboard, walk in large utility cupboard, and wet room. This apartment also offers parking, video entry system, 24-hour on-site call assistance, emergency pull cords, electric heating and double glazing. The flat is vacant and sold with no forward chain. Maidment Court is a luxury purpose-built retirement of 87 apartments, set over 7 floors which was completed in 2017 and offers a wealth of facilities and amenities designed to make life easier and enjoyable. This development provides a friendly, affordable alternative to retirement home living and the team can provide care and support on an hourly rate 365 days a year.