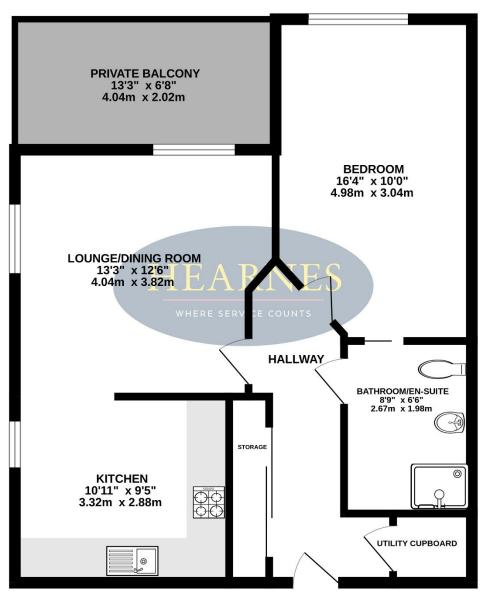

**Wellbeing Service:** £302.30 per month – This covers the 24 hour staffing support on site, help with any emergency, 'help' buzzers to call staff, an activities and events programme

Whilst every attempt has been made to ensure the accuracy of the floorplan contained here, measurements of doors, windows, rooms and any other items are approximate and no responsibility is taken for any error, omission or mis-statement. This plan is for illustrative purposes only and should be used as such by any prospective purchaser. The services, systems and appliances shown have not been tested and no guarantee as to their operability or efficiency can be given.