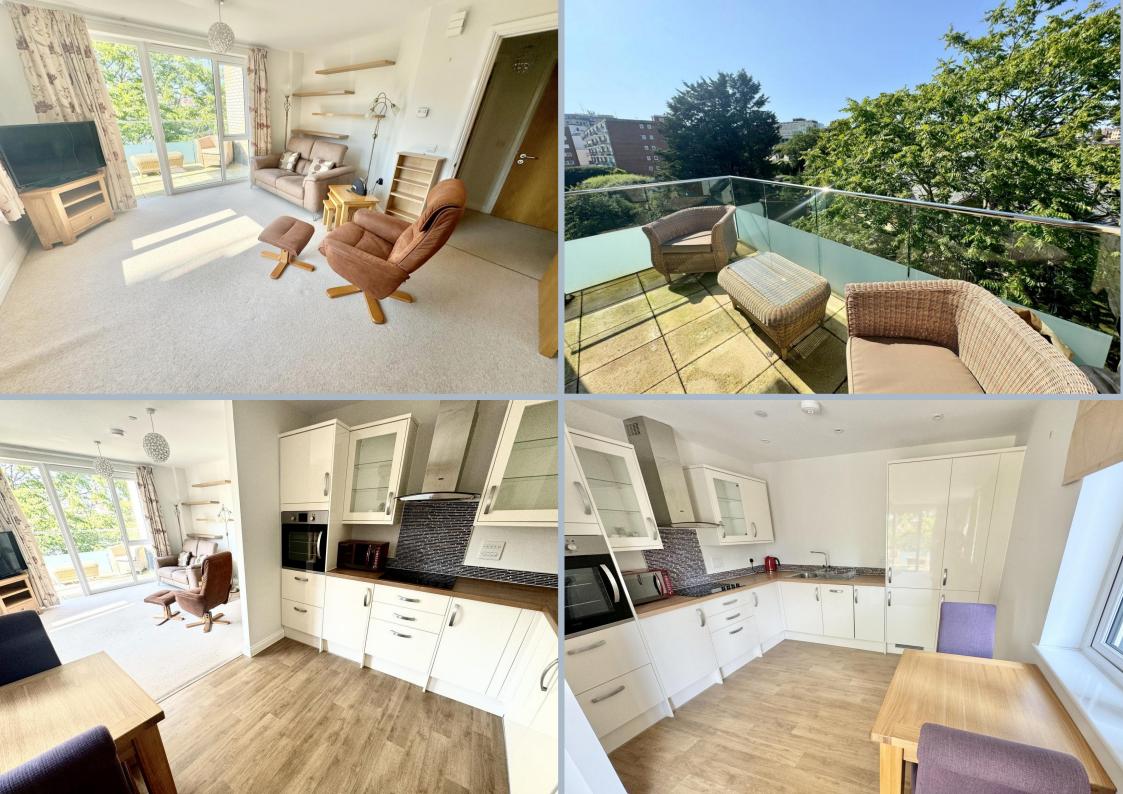

## Flat 36 Maidment Court, 47 Parkstone Road, Poole, Dorset, BH15 2FS Leasehold Price £240,000

A well presented, spacious one bedroom fourth floor apartment for the over 60's, with a delightful spacious balcony that enjoys the afternoon/late evening sun, dual aspect lounge/kitchen/dining room, dual aspect bedroom with door out to the balcony, large built-in storage cupboard, walk in large utility cupboard, and wet room. This apartment also offers parking, video entry system, 24-hour on-site call assistance, emergency pull cords, electric heating and double glazing. The flat is vacant and sold with no forward chain. Maidment Court is a luxury purpose-built retirement of 87 apartments, set over 7 floors which was completed in 2017 and offers a wealth of facilities and amenities designed to make life easier and enjoyable. This development provides a friendly, affordable alternative to retirement home living and the team can provide care and support on an hourly rate 365 days a year.

- Fourth floor one double bedroom apartment set within this luxury retirement development built in 2017.
- Sold vacant with no forward chain
- Generous balcony with access from both the sitting room and bedroom and having views over the communal gardens
- Fitted kitchen with integrated appliances to include electric hob, extractor, oven, fridge/freezer, slimline dishwasher
- The flat is wheelchair friendly and benefits from a large storage cupboard and a laundry cupboard/room with Zanussi washing/drying machine
- Wet room with door from bedroom one and entrance hall
- Additional benefits include a video entry system, 24 hour onsite call assistance, pull cords, gas central heating and double glazing.
- The wellbeing service provides peace of mind for all residents and includes 24 hour staffing support on-site, help in any emergency, day or night, personally worn 'help' buzzers to call staff, as well as 2-way help/call intercom in the flat, and the coordination of an activities and events programme. If further assistance is required then extra care can be purchased. Packages/hours can include personal care package offering washing, dressing, bathing and medication assistance, daily wellbeing check which gives peace of mind to family members, domestic care with an hourly charge, maintenance service and a laundry service.
- On site Chaplain

Surrounded by generous gardens and set in a premier location opposite Poole Park, Maidment Court is close to bus routes and Poole Town Centre. The apartments are linked by an impressive glass walkway that crosses across the beautiful communal gardens which residents are encouraged to tend if they so wish. There is a thriving community of friends and neighbours at Maidment Court who are supported by a dedicated on-site team, providing the care, support and personal service which Methodist Homes for the Aged (MHA) are known for. Facilities include hair and beauty salon, activities room, roof garden terrace which has a lounge and kitchen area and offers incredible views over Poole Park and down to Sandbanks, buggy store, guest suite, residents lounge, and residents bistro which supplies three meals a day and you can purchase meal packages ranging from £52 a week for 2 meals a day or up to £73 a week for three meals a day.