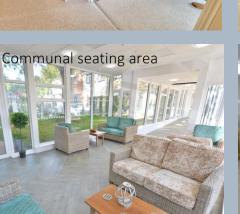

Surrounded by generous gardens and set in a premier location opposite Poole Park, Maidment Court is close to bus routes and Poole Town Centre. The apartments are linked by an impressive glass walkway that crosses across the beautiful communal gardens which residents are encouraged to tend if they so wish. There is a thriving community of friends and neighbours at Maidment Court who are supported by a dedicated on-site team, providing the care, support and personal service which Methodist Homes for the Aged (MHA) are known for. Facilities include hair and beauty salon, activities room, roof garden terrace which has a lounge and kitchen area and offers incredible views over Poole Park and down to Sandbanks, buggy store, guest suite, residents lounge, and residents bistro which supplies three meals a day and you can purchase meal packages ranging from £52 a week for 2 meals a day or up to £73 a week for three meals a day.