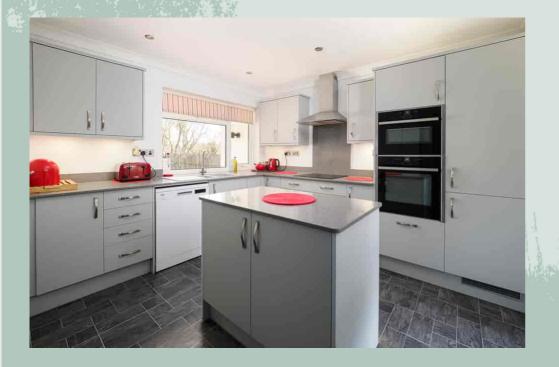

The accommodation comprises

Ground floor

Storm porch

**Entrance hall** 

Living/dining room 20'7" x 14'5" (6.27m x 4.39m)

**Kitchen/breakfast room** 12'3" x 11'5" (3.73m x 3.48m)

**Garden/utility room** 14'0" x 5'1" (4.27m x 1.55m)