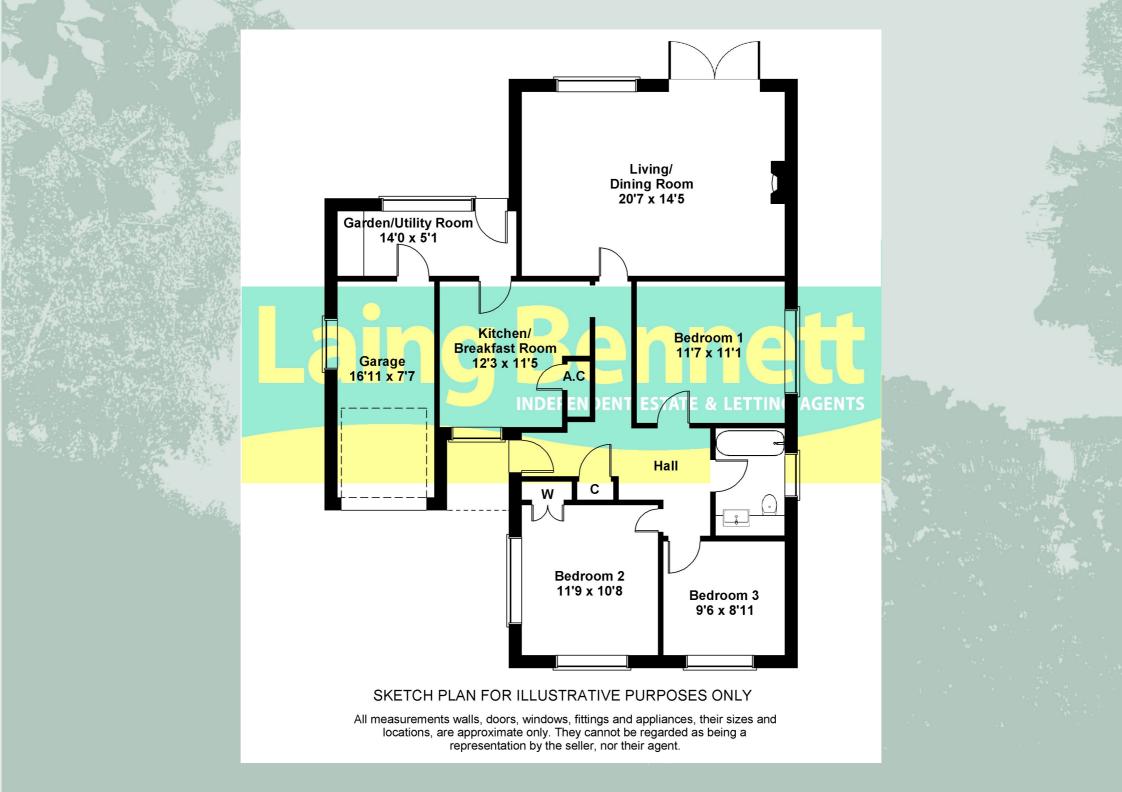

The accommodation comprises

Ground floor

Storm porch

**Entrance hall** 

Living/dining room 20'7" x 14'5" (6.27m x 4.39m)

**Kitchen/breakfast room** 12'3" x 11'5" (3.73m x 3.48m)

**Garden/utility room** 14'0" x 5'1" (4.27m x 1.55m)

Bedroom one 11'7" x 11'1" (3.53m x 3.38m)

**Bedroom two** 11'9" x 10'8" (3.58m x 3.25m)

Bedroom three 9'6" x 8'11" (2.90m x 2.72m)

Bathroom

Outside

Frontage and front garden

Driveway with parking for many vehicles

Garage 16'11" x 7'7" (5.16m x 2.31m)

Rear garden

Heating Gas