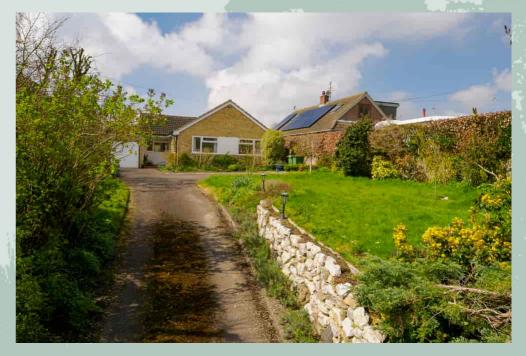

Fordwich, Woodland Road, Lyminge, Folkestone, Kent, CT18 8EW

Guide Price £575,000

EPC RATING: C

Stunning Countryside Views A well presented three bedroom detached bungalow situated in a sought after location backing onto countryside in the village of Lyminge. The accommodation comprises: storm porch, entrance hall, living/dining room, kitchen/breakfast room, garden/utility room, three bedrooms and bathroom. Outside: long frontage with driveway and garage. Fence enclosed well stocked rear garden backing onto countryside. EPC RATING = C

#### Situation

This property is located on 'Woodland Road' in the village of Lyminge. The village offers amenities including; Post Office, Convenience Shops, Hairdressers & Barbers, Library, Doctors surgery, Chemist and sought after Primary School. The village offers various clubs and societies and there are good bus links to both Canterbury and Folkestone. Lyminge is a thriving community with lots of activities for all ages. In the nearby town of Folkestone there are mainline railway stations with High Speed service to St Pancras with an Approx. journey time of 53 minutes. Close to the M20 and Channel Tunnel