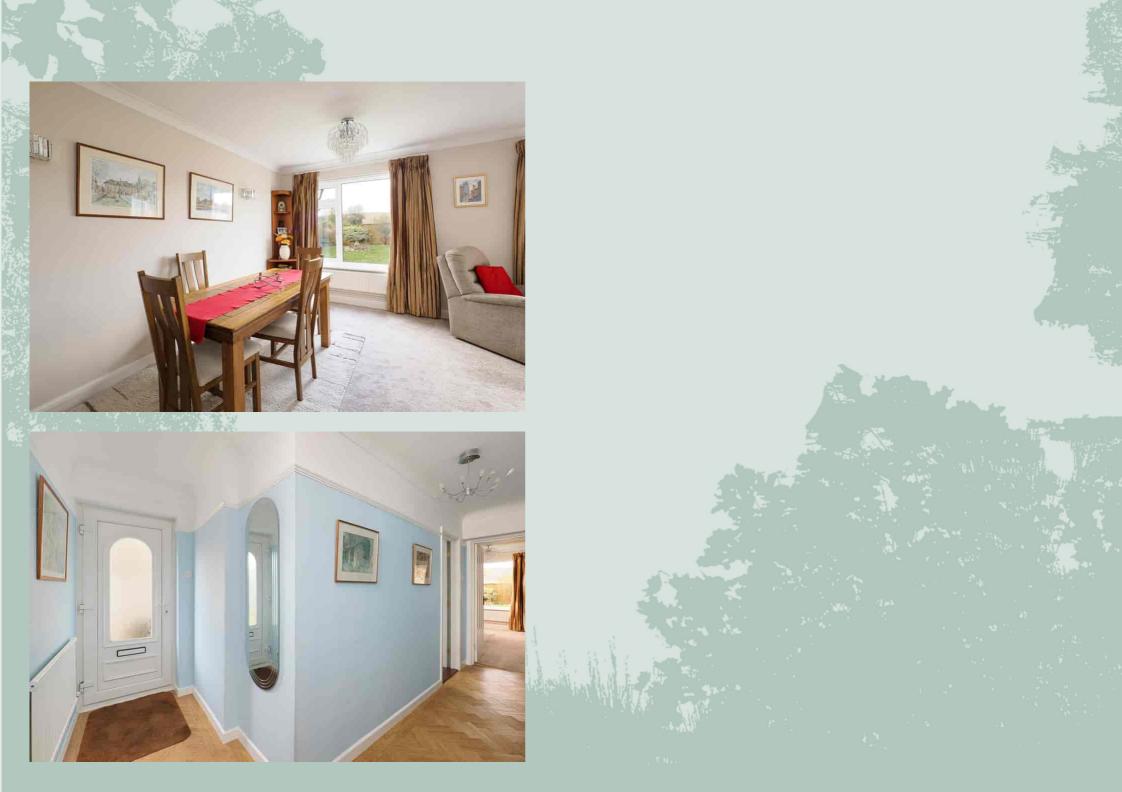

The accommodation comprises

Ground floor

Storm porch

**Entrance hall** 

Living/dining room 20'7" x 14'5" (6.27m x 4.39m)

**Kitchen/breakfast room** 12'3" x 11'5" (3.73m x 3.48m)

**Garden/utility room** 14'0" x 5'1" (4.27m x 1.55m)