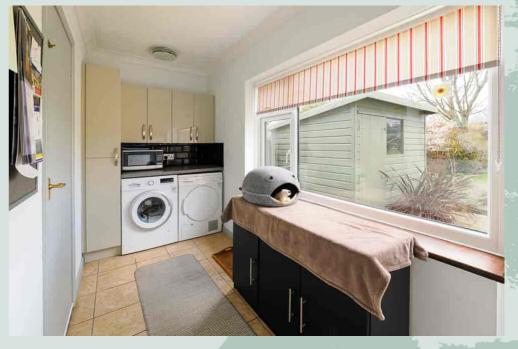

The accommodation comprises

Ground floor

Storm porch

**Entrance hall** 

Living/dining room 20'7" x 14'5" (6.27m x 4.39m)

**Kitchen/breakfast room** 12'3" x 11'5" (3.73m x 3.48m)

**Garden/utility room** 14'0" x 5'1" (4.27m x 1.55m)