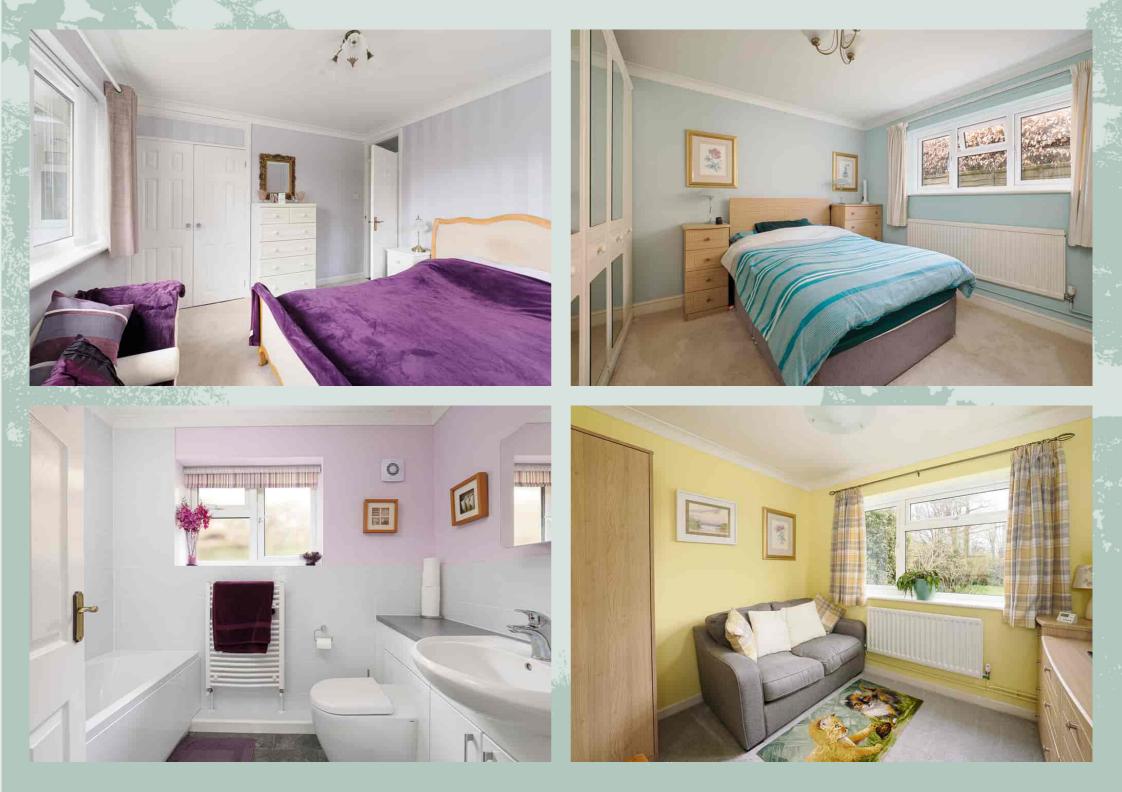

The accommodation comprises

Ground floor

Storm porch

**Entrance hall** 

Living/dining room 20'7" x 14'5" (6.27m x 4.39m)

**Kitchen/breakfast room** 12'3" x 11'5" (3.73m x 3.48m)

**Garden/utility room** 14'0" x 5'1" (4.27m x 1.55m)

Bedroom one 11'7" x 11'1" (3.53m x 3.38m)

**Bedroom two** 11'9" x 10'8" (3.58m x 3.25m)

Bedroom three 9'6" x 8'11" (2.90m x 2.72m)

Bathroom

Outside

Frontage and front garden

Driveway with parking for many vehicles

Garage 16'11" x 7'7" (5.16m x 2.31m)

Rear garden

Heating Gas