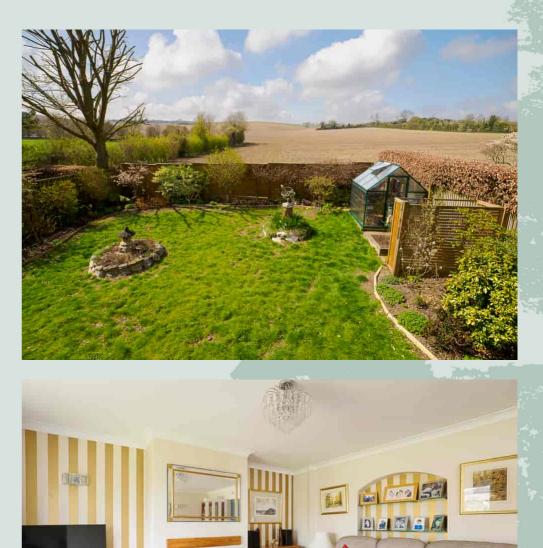

Fordwich, Woodland Road, Lyminge, Folkestone, Kent, CT18 8EW

Guide Price £575,000

EPC RATING: C

Stunning Countryside Views A well presented three bedroom detached bungalow situated in a sought after location backing onto countryside in the village of Lyminge. The accommodation comprises: storm porch, entrance hall, living/dining room, kitchen/breakfast room, garden/utility room, three bedrooms and bathroom. Outside: long frontage with driveway and garage. Fence enclosed well stocked rear garden backing onto countryside. EPC RATING = C







#### Situation

This property is located on 'Woodland Road' in the village of Lyminge. The village offers amenities including; Post Office, Convenience Shops, Hairdressers & Barbers, Library, Doctors surgery, Chemist and sought after Primary School. The village offers various clubs and societies and there are good bus links to both Canterbury and Folkestone. Lyminge is a thriving community with lots of activities for all ages. In the nearby town of Folkestone there are mainline railway stations with High Speed service to St Pancras with an Approx. journey time of 53 minutes. Close to the M20 and Channel Tunnel

The accommodation comprises

Ground floor

Storm porch

**Entrance hall** 

Living/dining room 20'7" x 14'5" (6.27m x 4.39m)

**Kitchen/breakfast room** 12'3" x 11'5" (3.73m x 3