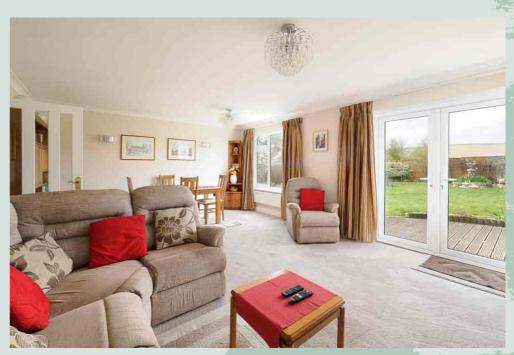

The accommodation comprises

Ground floor

Storm porch

**Entrance hall** 

Living/dining room 20'7" x 14'5" (6.27m x 4.39m)

**Kitchen/breakfast room** 12'3" x 11'5" (3.73m x 3.48m)

**Garden/utility room** 14'0" x 5'1" (4.27m x 1.55m)