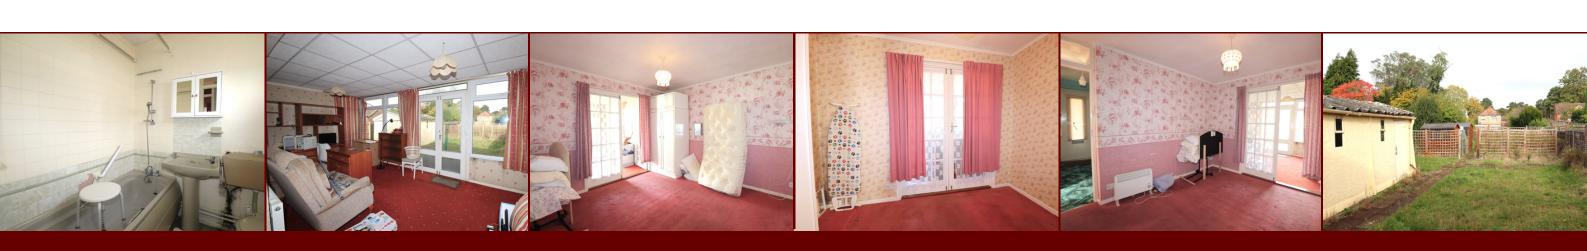

#### **BATHROOM**

Side aspect opaque window, low level wc, pedestal mounted wash basin, panel enclosed bath with mixer tap, radiator, part tiled walls.

#### LIVING/DINING ROOM

14' 2" x 13' 6" (4.32m x 4.11m) Front aspect bay window, radiator, open fireplace with tiled surround, cupboard housing consumer unit and electric meter, doorway to kitchen.

#### **BEDROOM ONE**

11' 6" x 10' 0" (3.51m x 3.05m) Twin opening doors to family room, cupboard housing hot water cylinder with shelving above, wall light points.

#### **BEDROOM TWO**

9' 5" x 6' 11" (2.87m x 2.11m) Side aspect window, twin opening doors to family room.

#### **REAR GARDEN**

Paved terrace leading to mainly laid to lawn garden with two timber built sheds and greenhouse. The garden extends approx. 70ft and is panel fence enclosed with twin gates giving access to driveway.