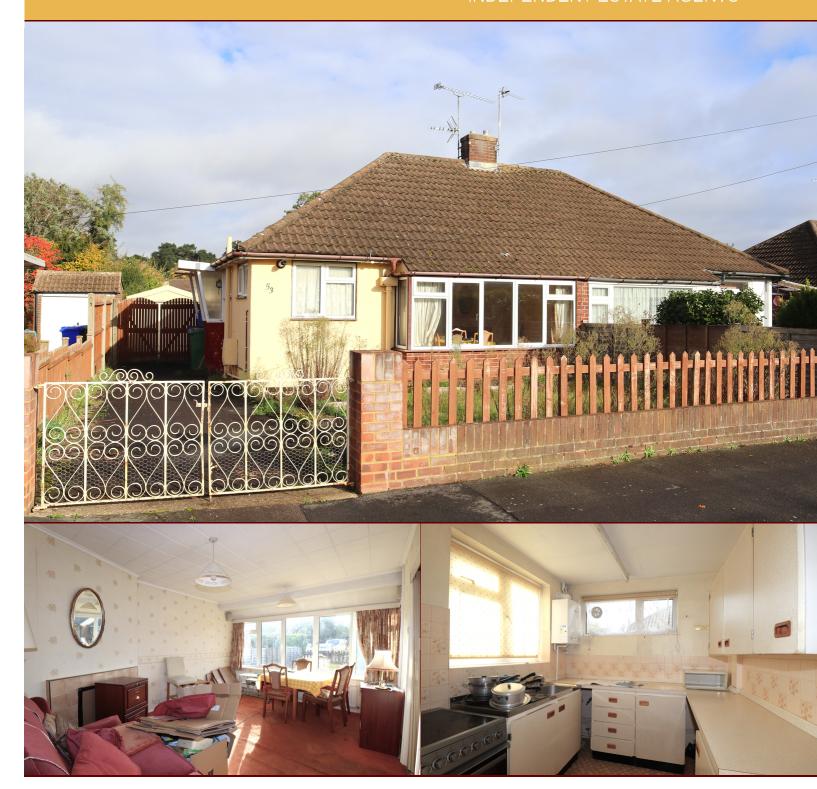

#### £300,000 Freehold

A two bedroom semi-detached bungalow in need of modernising offered for sale with no onward chain, situated in a pleasant location close to the Farnborough/Fleet border within easy reach of local amenities and commuter routes. Accommodation comprises entrance hall, living/dining room, family room, kitchen, two bedrooms, bathroom. Features include driveway parking, detached garage and 70ft rear garden. EER 'tbc'.

#### LIVING/DINING ROOM

14' 2" x 13' 6" (4.32m x 4.11m) Front aspect bay window, radiator, open fireplace with tiled surround, cupboard housing consumer unit and electric meter, doorway to kitchen.

#### **KITCHEN**

8' 0" x 7' 5" (2.44m x 2.26m) Front and side aspect windows, matching range of eye and base level units with work surfaces, stainless steel sink unit, plumbing and space for washing machine, space for electric cooker, wall mounted replacement gas central heating boiler.