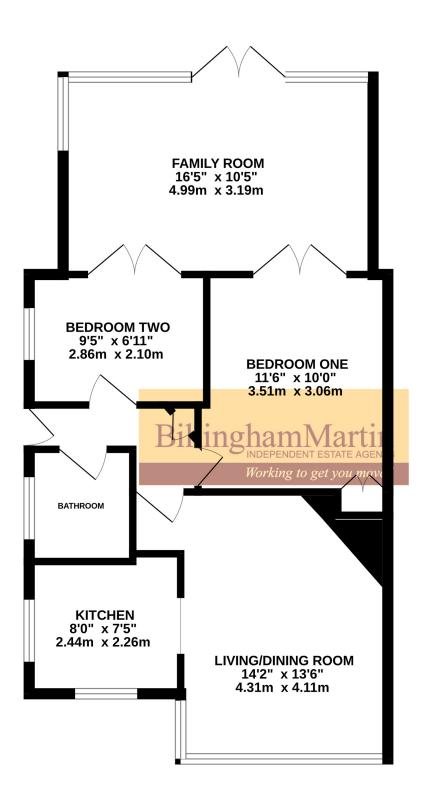

TOTAL FLOOR AREA: 623 sq.ft. (57.8 sq.m.) approx.

#### **GROUND FLOOR**

#### **ENTRANCE HALL**

Side aspect door with opaque glazed insert, radiator, fitted storage cupboard, doors to living/dining room, bedrooms and bathroom, access to loft space via hatch.

#### LIVING/DINING ROOM

14' 2" x 13' 6" (4.32m x 4.11m) Front aspect bay window, radiator, open fireplace with tiled surround, cupboard housing consumer unit and electric meter, doorway to kitchen.

#### **KITCHEN**

8' 0" x 7' 5" (2.44m x 2.26m) Front and side aspect windows, matching range of eye and base level units with work surfaces, stainless steel sink unit, plumbing and space for washing machine, space for electric cooker, wall mounted replacement gas central heating boiler.

### **FAMILY ROOM**

16' 5" x 10' 5" (5.00m x 3.17m) Rear and side aspect windows, twin opening doors to garden, radiator.

#### **BEDROOM ONE**

11' 6" x 10' 0" (3.51m x 3.05m) Twin opening doors to family room, cupboard housing hot water cylinder with shelving above, wall light points.

#### **BEDROOM TWO**

9' 5" x 6' 11" (2.87m x 2.11m) Side aspect window, twin opening doors to family room.

#### **BATHROOM**

Side aspect opaque window, low level wc, pedestal mounted wash basin, panel enclosed bath with mixer tap, radiator, part tiled walls.