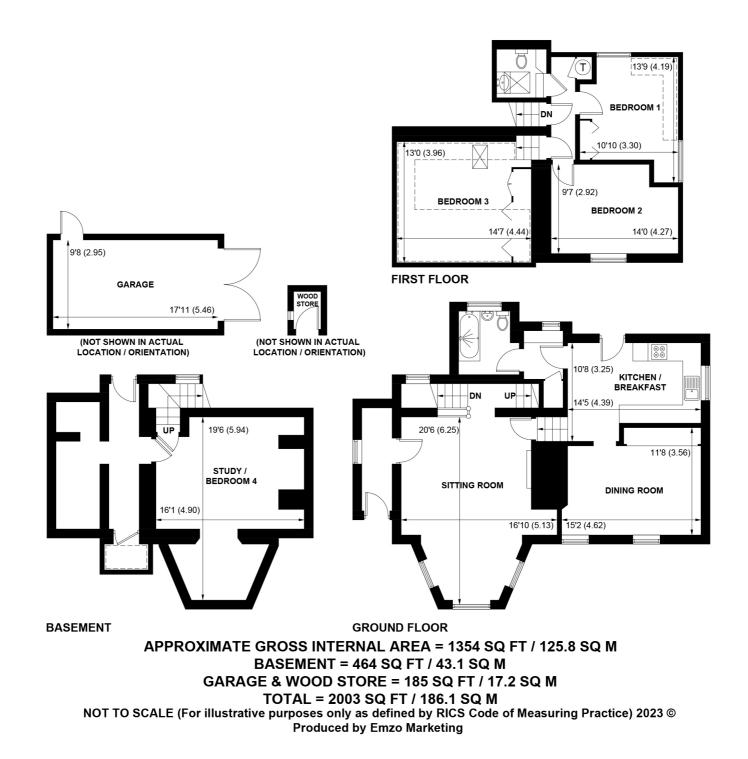

Lyndhurst is the capital of The New Forest. The pretty High Street offers an eclectic range of boutiques, eateries, and public houses with a local library, village hall, and visitors centre. Lyndhurst also has a doctor's and dentist practice and is a short stroll from the open Forest. Approached over a private driveway with ample parking the covered entrance vestibule leads to a front door. The ground floor is dominated by a superb sitting room, with an open fireplace and large window overlooking the front walled garden. From the sitting room, there is a staircase down to the kitchen breakfast room, which is adjoined by a separate dining room. On this level is also found the family bathroom.

On the lower ground floor accessed from a separate staircase, there is a very spacious home office that could also be used in a number of ways, such as a large playroom, additional bedroom, or teenager's den. Adjacent to this is a further extensive cellar that could provide additional storage or accommodation subject to the necessary consent. The well-proportioned three bedrooms are found on the second and third floors.