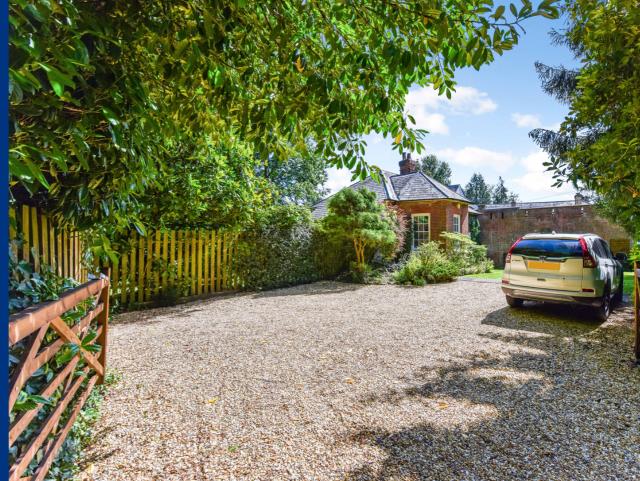

Lyndhurst is the capital of The New Forest. The pretty High Street offers an eclectic range of boutiques, eateries, and public houses with a local library, village hall, and visitors centre. Lyndhurst also has a doctor's and dentist practice and is a short stroll from the open Forest. Approached over a private driveway with ample parking the covered entrance vestibule leads to a front door. The ground floor is dominated by a superb sitting room, with an open fireplace and large window overlooking the front walled garden. From the sitting room, there is a staircase down to the kitchen breakfast room, which is adjoined by a separate dining room. On this level is also found the family bathroom.

Outside there is a delightful walled garden to the front of Brooklands Lodge with an array of mature borders and shrubs. A courtyard ideal for Alfresco dining and the remainder of the garden is laid to lawn and and extends to approximately ½ an acre which offers a good degree of privacy and seclusion. There is a gated drive leading to ample off road parking and garage.