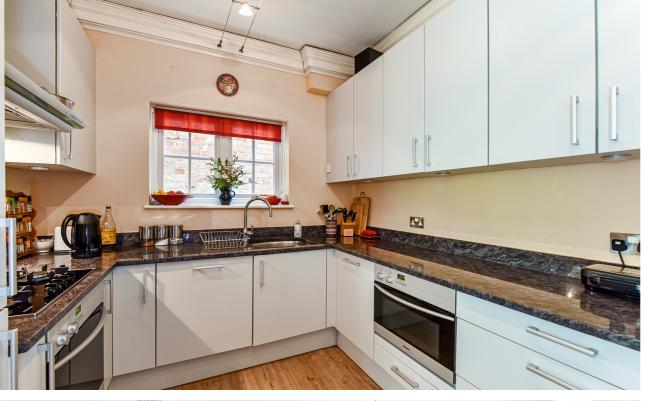

Lyndhurst is the capital of The New Forest. The pretty High Street offers an eclectic range of boutiques, eateries, and public houses with a local library, village hall, and visitors centre. Lyndhurst also has a doctor's and dentist practice and is a short stroll from the open Forest. Approached over a private driveway with ample parking the covered entrance vestibule leads to a front door. The ground floor is dominated by a superb sitting room, with an open fireplace and large window overlooking the front walled garden. From the sitting room, there is a staircase down to the kitchen breakfast room, which is adjoined by a separate dining room. On this level is also found the family bathroom.