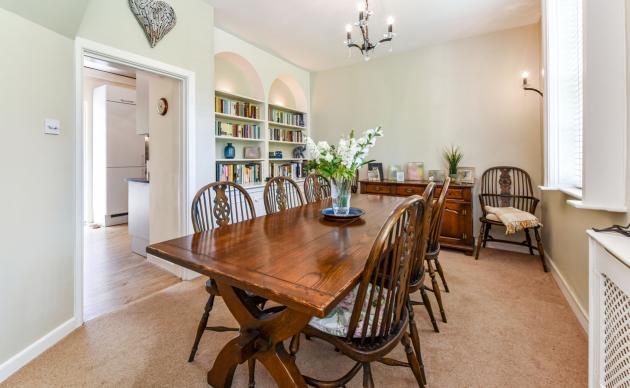

Lyndhurst is the capital of The New Forest. The pretty High Street offers an eclectic range of boutiques, eateries, and public houses with a local library, village hall, and visitors centre. Lyndhurst also has a doctor's and dentist practice and is a short stroll from the open Forest. Approached over a private driveway with ample parking the covered entrance vestibule leads to a front door. The ground floor is dominated by a superb sitting room, with an open fireplace and large window overlooking the front walled garden. From the sitting room, there is a staircase down to the kitchen breakfast room, which is adjoined by a separate dining room. On this level is also found the family bathroom.