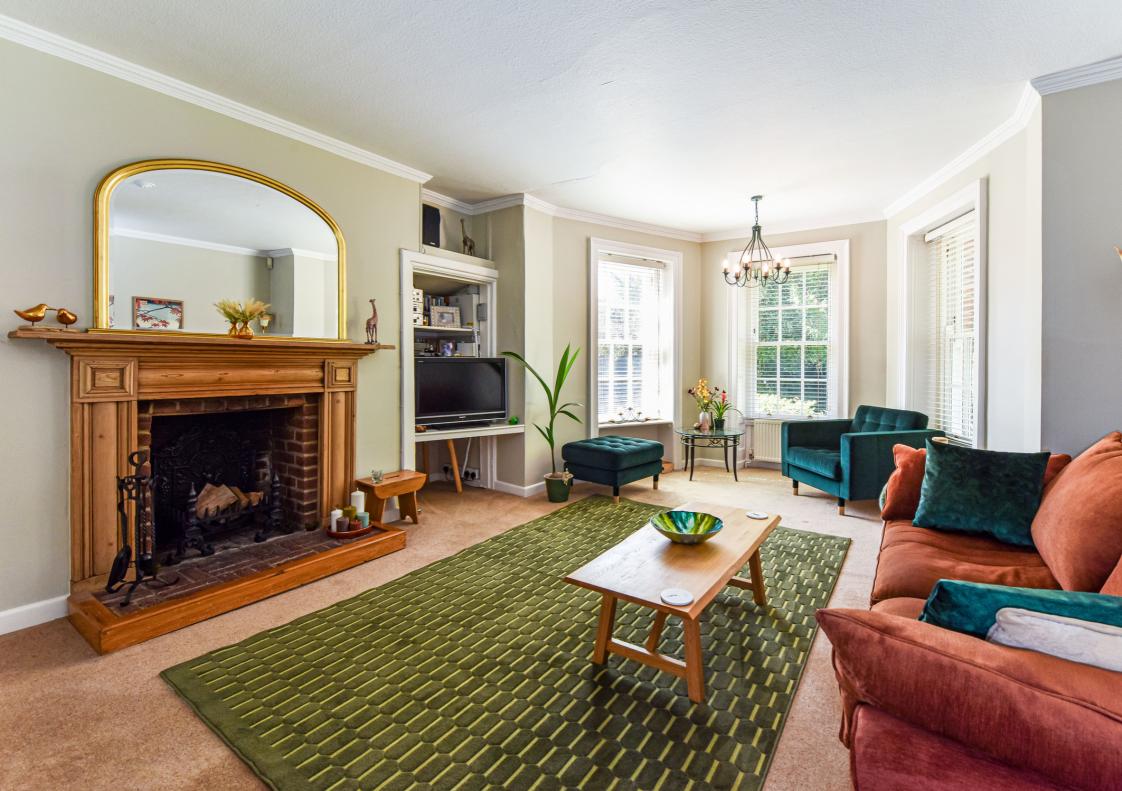

Lyndhurst is the capital of The New Forest. The pretty High Street offers an eclectic range of boutiques, eateries, and public houses with a local library, village hall, and visitors centre. Lyndhurst also has a doctor's and dentist practice and is a short stroll from the open Forest. Approached over a private driveway with ample parking the covered entrance vestibule leads to a front door. The ground floor is dominated by a superb sitting room, with an open fireplace and large window overlooking the front walled garden. From the sitting room, there is a staircase down to the kitchen breakfast room, which is adjoined by a separate dining room. On this level is also found the family bathroom.