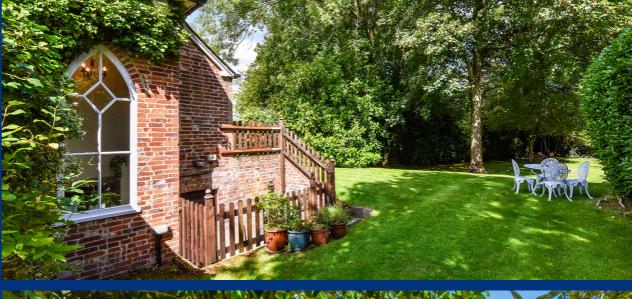

Outside there is a delightful walled garden to the front of Brooklands Lodge with an array of mature borders and shrubs. A courtyard ideal for Alfresco dining and the remainder of the garden is laid to lawn and and extends to approximately ½ an acre which offers a good degree of privacy and seclusion. There is a gated drive leading to ample off road parking and garage.