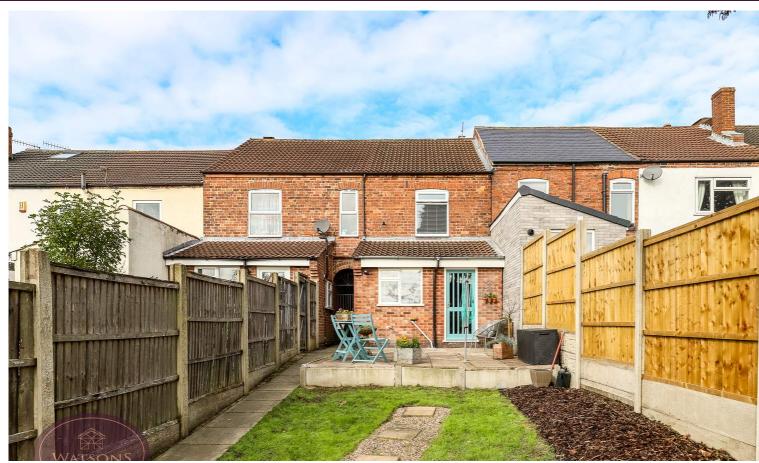

### **Outside**

The front garden is palisaded by original brickwork. The rear garden comprises a paved patio, turfed lawn and is enclosed by timber fencing to the perimeter with gated access to the side alley.