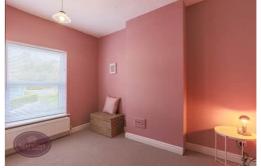

## **Bedroom 1**

3.85m x 2.85m (12' 8" x 9' 4") UPVC double glazed window to the rear, exposed wooden flooring and radiator.

#### **Bedrooom 2**

3.34m x 2.94m (10' 11" x 9' 8") UPVC double glazed window to the front, radiator and door to the storage cupboard.