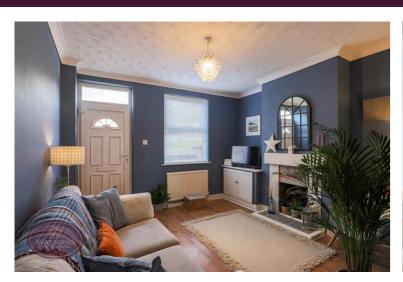

# Lounge

4.22m x 3.7m (13' 10" x 12' 2") UPVC double glazed window to the front, wood effect laminate flooring, radiator, feature fire place, door to the storage cupboard measuring 1.98m x 0.87m. French doors to the dining kitchen.