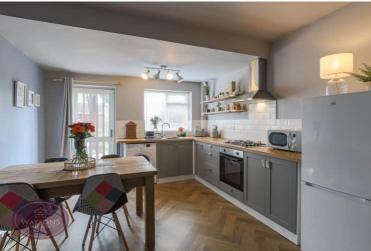

# **Dining Kitchen**

5.64m x 3.7m (18' 6" x 12' 2") A range of matching wall & base units, work surfaces incorporating an inset stainless steel sink & drainer unit. Integrated electric oven & gas hob with extractor over. Plumbing for washing machine. Wood effect laminate flooring, ceiling spotlights, uPVC double glazed window to the rear and door to the rear garden.