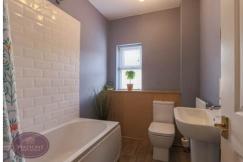

#### **Bathroom**

3 piece suite in white comprising WC, pedestal sink unit and bath with shower over. Radiator and obscured uPVC double glazed window to the front.