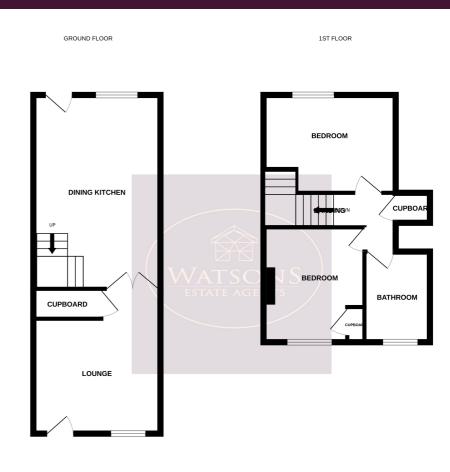

# **Ground Floor**

# Lounge

4.22m x 3.7m (13' 10" x 12' 2") UPVC double glazed window to the front, wood effect laminate flooring, radiator, feature fire place, door to the storage cupboard measuring 1.98m x 0.87m. French doors to the dining kitchen.

# **Dining Kitchen**

5.64m x 3.7m (18' 6" x 12' 2") A range of matching wall & base units, work surfaces incorporating an inset stainless steel sink & drainer unit. Integrated electric oven & gas hob with extractor over. Plumbing for washing machine. Wood effect laminate flooring, ceiling spotlights, uPVC double glazed window to the rear and door to the rear garden.

#### **First Floor**

# Landing

Door to the storage cupboard and doors to both bedrooms and bathroom.

Whist every attempt has been made to ensure the accuracy of the floorplan contained here, measurement of doors, windows, rooms and any other items are approximate and no responsibility is taken for any error omission or mis-statement. This plan is for flustrative purposes only and should be used as such by any prospective purchaser. The services, systems and appliances shown have not been tested and no guarant as to their operability or efficiency can be given.

## **Bedroom 1**

3.85m x 2.85m (12' 8" x 9' 4") UPVC double glazed window to the rear, exposed wooden flooring and radiator.

#### **Bedrooom 2**

3.34m x 2.94m (10' 11" x 9' 8") UPVC double glazed window to the front, radiator and door to the storage cupboard.

#### **Bathroom**

3 piece suite in white comprising WC, pedestal sink unit and bath with shower over. Radiator and obscured uPVC double glazed window to the front.