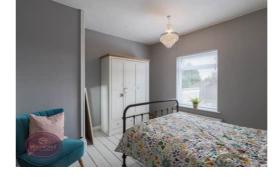

## **Bedroom 1**

3.85m x 2.85m (12' 8" x 9' 4") UPVC double glazed window to the rear, exposed wooden flooring and radiator.

#### **Bedrooom 2**

3.34m x 2.94m (10' 11" x 9' 8") UPVC double glazed window to the front, radiator and door to the storage cupboard.