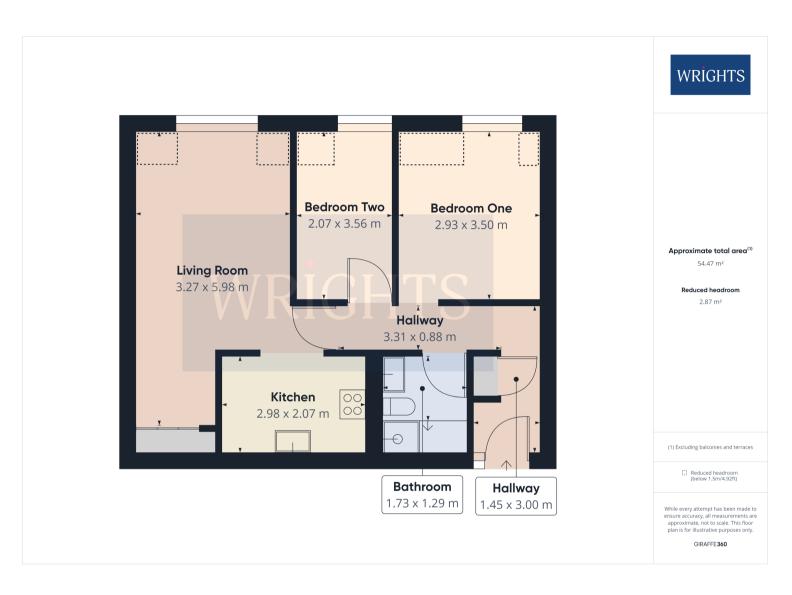

## **ACCOMMODATION**

#### **HALLWAY**

1.45m x 3.00m (4' 9" x 9' 10")

#### LIVING ROOM

3.27m x 5.98m (10' 9" x 19' 7") (to max)

#### **KITCHEN**

2.07m x 2.98m (6' 9" x 9' 9")

#### **BEDROOM ONE**

2.93m x 3.50m (9' 7" x 11' 6")

#### **BEDROOM TWO**

2.07m x 3.50m (6' 9" x 11' 6")

#### **BATHROOM**

1.29m x 1.73m (4' 3" x 5' 8")