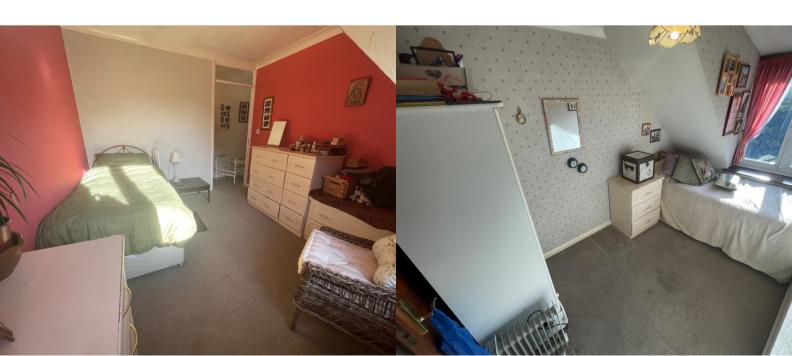

This property consists of two spacious bedrooms, one large double and a well proportioned single. The kitchen is finished to a great standard and comprises of matching base and wall units. Fitted items include an electric oven, electric hob. There is space and plumbing for a washing machine and space for a fridge freezer.

#### **BEDROOM ONE**

2.93m x 3.50m (9' 7" x 11' 6")

#### **BEDROOM TWO**

2.07m x 3.50m (6' 9" x 11' 6")