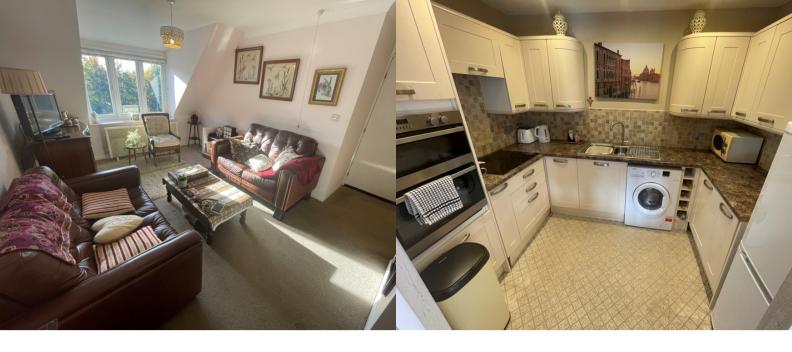

This property consists of two spacious bedrooms, one large double and a well proportioned single. The kitchen is finished to a great standard and comprises of matching base and wall units. Fitted items include an electric oven, electric hob. There is space and plumbing for a washing machine and space for a fridge freezer.

#### LIVING ROOM

3.27m x 5.98m (10' 9" x 19' 7") (to max)

#### **KITCHEN**

2.07m x 2.98m (6' 9" x 9' 9")