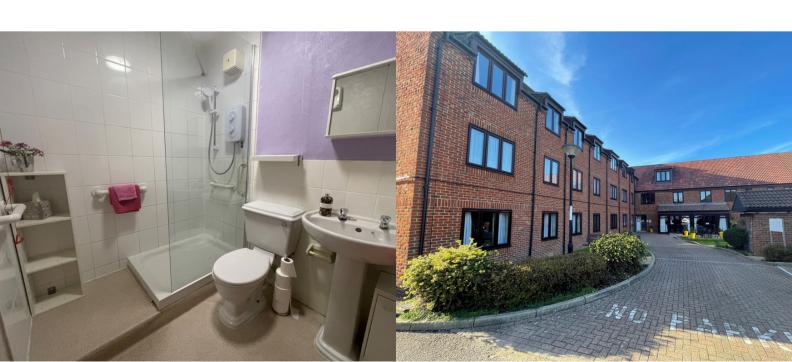

Along with this, the apartment is facilitated with a shower room, consisting of a large shower, W/C and sink.

This retirement facility benefits from the use of communal gardens and indoor seating areas where the residents hold weekly events for entertainment. As well as the ability to use shared kitchen facilities. In addition, there is plenty of parking comprising of resident and visitor parking bays.

#### **BATHROOM**

1.29m x 1.73m (4' 3" x 5' 8")

#### **COMMUNAL GARDENS**

**COMMUNAL MEETING AREA** 