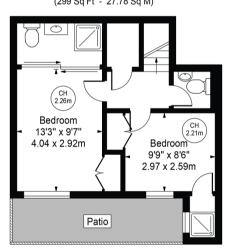

Ivor Place
Approx. Gross Internal Area 677 Sq Ft - 62.90 Sq M

Lower Floor (378 Sq Ft - 35.12 Sq M)

For Illustration Purposes Only - Not To Scale

This floor plan should be used as a general outline for guidance only and does not constitute in whole or in part an offer or contract. Any intending purchaser or lessee should satisfy themselves by inspection, searches, enquiries and full survey as to the correctness of each statement. Any areas, measurements or distances quoted are approximate and should not be used to value a prefry or be the basis of any sale or let.