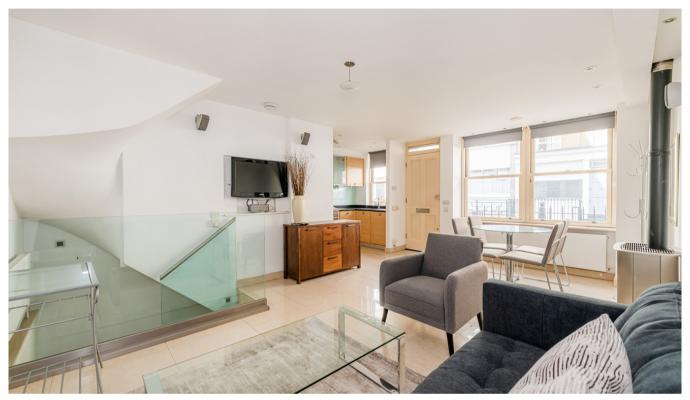

## Ivor Place, NW1

Nestled within Marylebone's coveted Dorset Square Conservation Area, this two-double bedroom duplex maisonette offers a blend of period elegance and modern luxury across the ground and basement levels of a converted building. The ground floor features a good-sized reception room with a gas fire stove, large flat-screen TV, and surround sound, seamlessly connecting to an open-plan, fully fitted high-tech kitchen. Downstairs, two generous double bedrooms await, each with an en-suite. Located on a quiet residential street, it's just moments from Regent's Park and offers excellent transport links via Baker Street Tube and Marylebone Station.