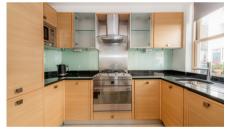

## Ivor Place, NW1

Nestled within Marylebone's coveted Dorset Square Conservation Area, this two-double bedroom duplex maisonette offers a blend of period elegance and modern luxury across the ground and basement levels of a converted building. The ground floor features a good-sized reception room with a gas fire stove, large flat-screen TV, and surround sound, seamlessly connecting to an open-plan, fully fitted high-tech kitchen. Downstairs, two generous double bedrooms await, each with an en-suite. Located on a quiet residential street, it's just moments from Regent's Park and offers excellent transport links via Baker Street Tube and Marylebone Station.