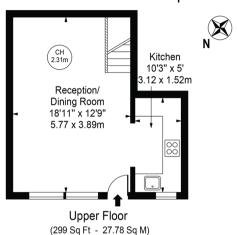

Ivor Place
Approx. Gross Internal Area 677 Sq Ft - 62.90 Sq M

Lower Floor (378 Sq Ft - 35.12 Sq M)

For Illustration Purposes Only - Not To Scale

This floor plan should be used as a general outline for guidance only and does not constitute in whole or in part an offer or contract. Any intending purchaser or lessee should satisfy themselves by inspection, searches, enquiries and full survey as to the correctness of each statement. Any areas, measurements or distances quoted are approximate and should not be used to value a prefry or be the basis of any sale or let.