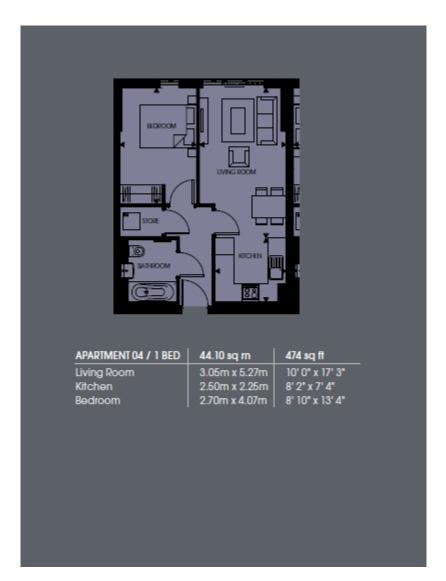

## PINNACLE APARTMENTS, SAFFRON CENTRAL SQUARE

Set within the iconic Saffron Tower, this spacious one-bedroom apartment combines modern design with everyday comfort. The open-plan layout makes the most of the space, while floor-to-ceiling windows flood the home with natural light. The kitchen is sleek and stylish with integrated appliances, and the bathroom is finished to a high standard — perfect for unwinding after a long day. Living in Saffron Square means more than just a great apartment. Residents enjoy access to a fully equipped private gym, a welcoming lounge, meeting room, and the peace of mind that comes with a 24-hour concierge. All of this, right in the heart of Croydon, with everything you need just a short walk away.