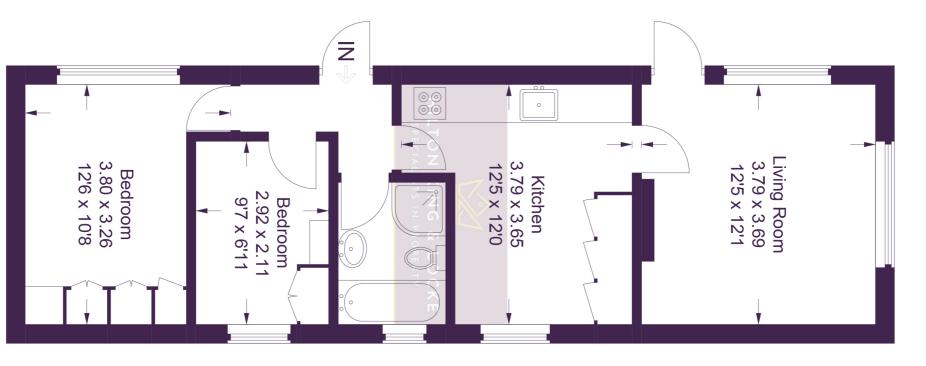

## **16 Mayfield Caravan Park**

Approximate Gross Internal Area = 51.4 sq m / 553 sq ft

This plan is for layout guidance only. Not drawn to scale unless stated. Windows and door openings are approximate. Whilst every care is taken in the preparation of this plan, please check all dimensions, shapes and compass bearings before making any decisions reliant upon them. © CJ Property Marketing Ltd Produced for Hilton Locke & King