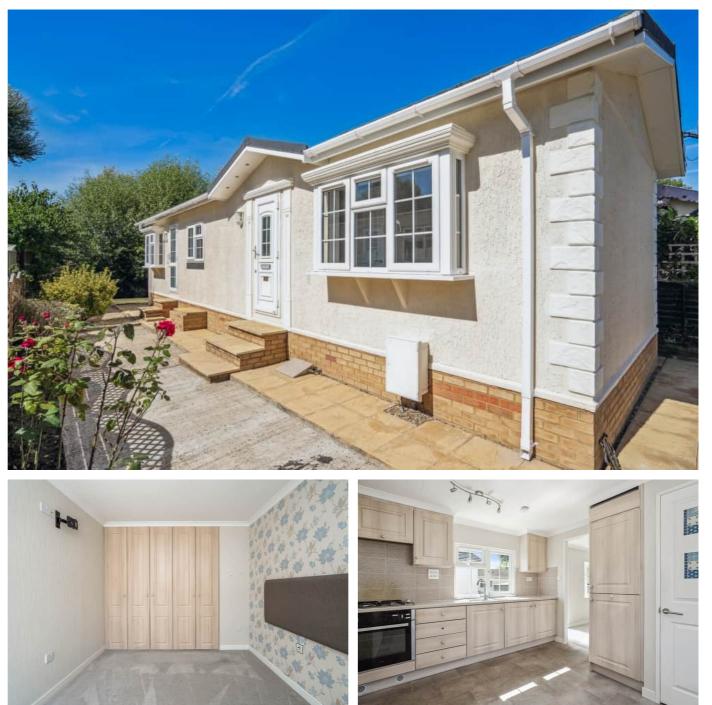

## CASH BUYERS ONLY! Over 45's Only!

This two double bedroom Park home is available with no upper chain and situated on a fantastic plot in Mayfield Park. Newly refurbished this cosy property features a lounge, kitchen, bathroom and two double bedrooms. To the rear you have a private patioed garden area and views that overlook the stream giving you a private and tranquil outlook.