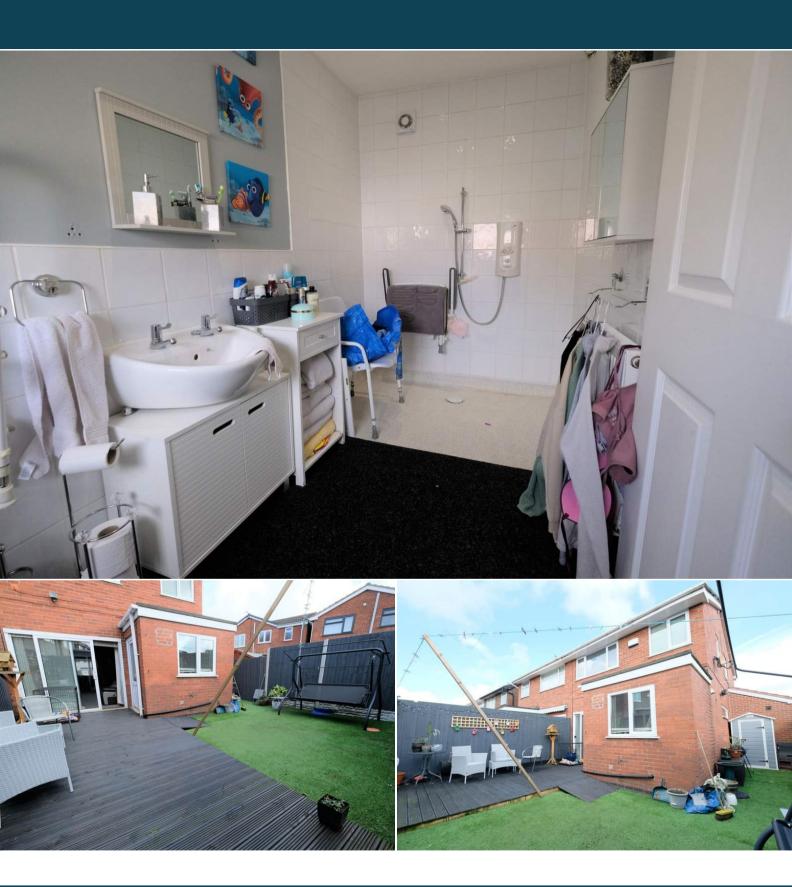

The interior of this well-presented property comprises a spacious living room, dining room, fitted kitchen and accessible shower room on the ground floor. The first floor consists of three bedrooms and the family bathroom. The exterior boasts an enclosed rear garden with artificial lawn and decked areas, perfect for enjoying the summer months.