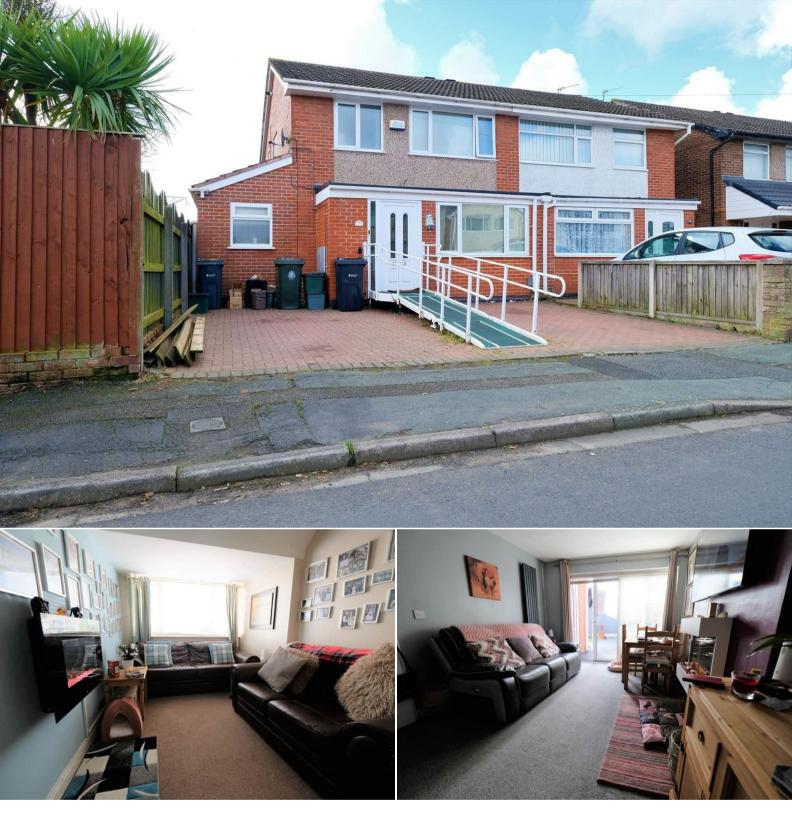

## Talbot Road Ellesmere Port

Bettermove are pleased to welcome to the market this charming three bedroom semi-detached house in Great Sutton.

The property benefits from wheelchair access with a ramp to the entrance and stairlift. There is off road parking to the front for two vehicles. The council tax band is B.

The interior of this well-presented property comprises a spacious living room, dining room, fitted kitchen and accessible shower room on the ground floor. The first floor consists of three bedrooms and the family bathroom. The exterior boasts an enclosed rear garden with artificial lawn and decked areas, perfect for enjoying the summer months.

Situated in the sought after village of Great Sutton, the property is close to a range of amenities including supermarkets, shops, restaurants and pubs. Transport connections can be found from Overpool and Ellesmere Port train stations, the M53, M56 and A550.