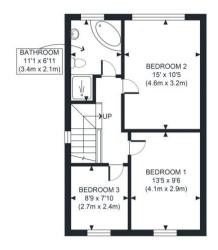

GROSS INTERNAL FLOOR AREA 512 SQ FT

| APPROX. GROSS INTERNAL FLOOR AREA 725 SQ FT / 67 SQM                                                                                                                                      |      | Talbot Rd   |
|-------------------------------------------------------------------------------------------------------------------------------------------------------------------------------------------|------|-------------|
| Disclaimer: Floor plan measurements are approximate and are for illustrative purposes only.                                                                                               | date | 07/03/22    |
| While we do not doubt the floor plan accuracy and completeness, you or your advisors should conduct a careful, independent investigation of the property in respect of monetary valuation |      | photoplan 🏭 |

| APPROX. GROSS INTERNAL FLOOR AREA 512 SQ FT / 48 SQM                                                                                                                                         |      | Talbot Rd   |
|----------------------------------------------------------------------------------------------------------------------------------------------------------------------------------------------|------|-------------|
|                                                                                                                                                                                              | date | 07/03/22    |
| While we do not doubt the floor plan accuracy and completeness, you or your advisors should<br>conduct a careful, independent investigation of the property in respect of monetary valuation |      | photoplan 🔐 |