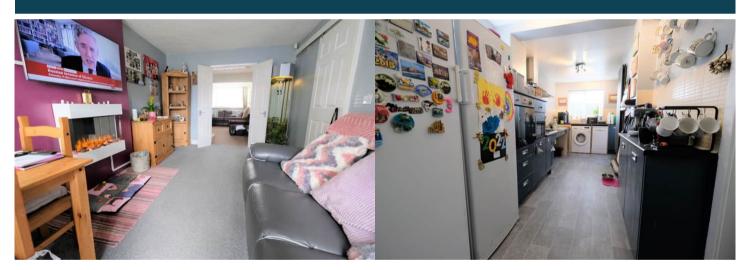

The interior of this well-presented property comprises a spacious living room, dining room, fitted kitchen and accessible shower room on the ground floor. The first floor consists of three bedrooms and the family bathroom. The exterior boasts an enclosed rear garden with artificial lawn and decked areas, perfect for enjoying the summer months.