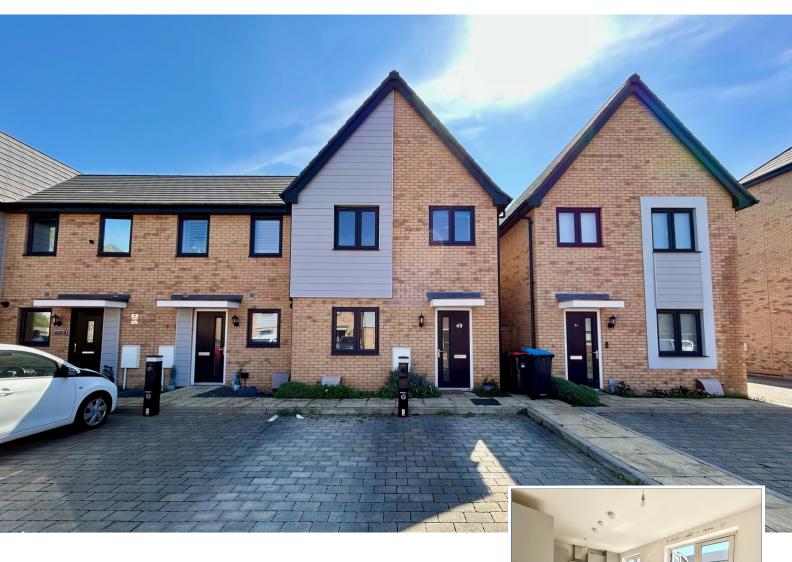

## 49 Bengrove, Wolverton Mill, Milton Keynes, Buckinghamshire, MK12 5SE

## £360,000 Freehold

- · 2 Additional allocated parking spaces
- Electric vehicle charging point
- Small development
- En-suite to master
- High specification
- Kitchen appliances included
- Chain Free
- Solar Panels
- EPC Rating A

Spacious & Well-Planned 3-Bed Home| Chain-Free | EV Charging |

Wolverton Mill, Milton Keynes This beautifully designed three-bedroom home in Wolverton Mill is perfect for growing families. Thoughtfully laid out, it offers a bright and airy kitchen/dining room with patio doors opening onto a well-sized garden—ideal for entertaining or relaxing. The ground floor also features a spacious lounge, a welcoming entrance hall, ample storage, and a convenient cloakroom. Upstairs, the master bedroom benefits from an en-suite, while two additional bedrooms share a stylish half-height tiled family bathroom. With allocated parking for two vehicles and an electric car charging point, this home is future-ready. Offered chain-free, this is a fantastic opportunity to secure a modern family home in a sought-after location. Book your viewing today!