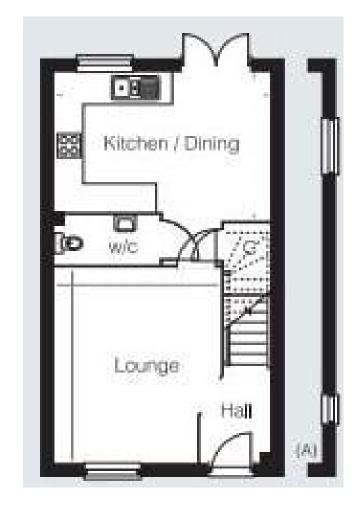

Spacious & Well-Planned 3-Bed Home| Chain-Free | EV Charging |

Wolverton Mill, Milton Keynes This beautifully designed three-bedroom home in Wolverton Mill is perfect for growing families. Thoughtfully laid out, it offers a bright and airy kitchen/dining room with patio doors opening onto a well-sized garden—ideal for entertaining or relaxing. The ground floor also features a spacious lounge, a welcoming entrance hall, ample storage, and a convenient cloakroom. Upstairs, the master bedroom benefits from an en-suite, while two additional bedrooms share a stylish half-height tiled family bathroom. With allocated parking for two vehicles and an electric car charging point, this home is future-ready. Offered chain-free, this is a fantastic opportunity to secure a modern family home in a sought-after location. Book your viewing today!