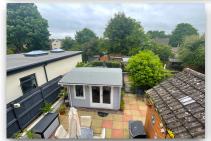

Merrys are delighted to offer for sale this spacious family property in the heart of Wootton Village. This house comprises of a lounge diner, kitchen/breakfast room, downstairs cloakroom and utility area on the ground floor and three bedrooms, en-suite bathroom and family bathroom on the first floor. In addition to this the generous garden has been split into three zones with a large patio area, ideal for outside dining, play area and a storage with allotment area for buyers with green fingers!

The self contained outdoor cabin is insulated with power and plumbing designed with a purpose for hairdressing or beauty is an ideal space for working from home and lends itself as an office or salon. To the front of the property there is off road side by side parking for two cars.