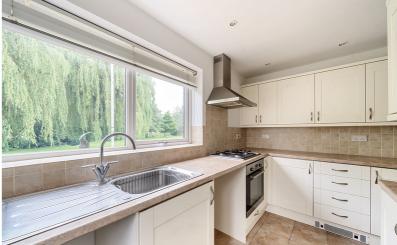

#### Kitchen

10' 10" x 9' 1" (3.30m x 2.77m) A range of wall and base units with rolled edge work-surfaces and tiled splash-backs. Inset stainless steel sink and drainer unit with swan neck mixer tap over. Space and plumbing for washing machine. Space for tumble dryer. Space for fridge/freezer. Built in electric oven and four ring gas hob with stainless steel extractor hood over. Radiator. Under cabinet lighting. Ceramic tiled flooring. Double glazed window to front. Door to side provides access to front and rear.