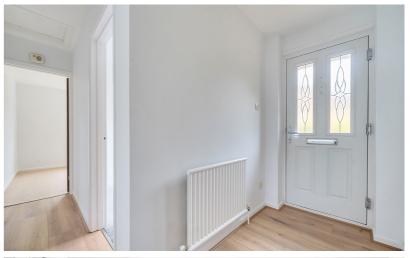

## **Entrance Hall**

Wood effect flooring. Airing cupboard housing hot water tank & shelving. Radiator. Storage cupboard with shelving. Access with ladder to partially boarded loft space, with light. Doors into all rooms.