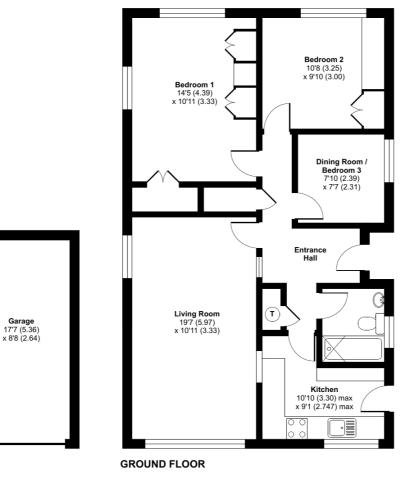

## **GROUND FLOOR**

## **Entrance Hall**

Wood effect flooring. Airing cupboard housing hot water tank & shelving. Radiator. Storage cupboard with shelving. Access with ladder to partially boarded loft space, with light. Doors into all rooms.

# **Living Room**

19' 7" x 10' 11" (5.97m x 3.33m) Dual aspect with full height double glazed window to front and obscure double glazed window to side. Two radiators. Two wall lights. Feature coal effect electric fire with timber surround and hearth.

#### Kitchen

10' 10" x 9' 1" (3.30m x 2.77m) A range of wall and base units with rolled edge work-surfaces and tiled splash-backs. Inset stainless steel sink and drainer unit with swan neck mixer tap over. Space and plumbing for washing machine. Space for tumble dryer. Space for fridge/freezer. Built in electric oven and four ring gas hob with stainless steel extractor hood over. Radiator. Under cabinet lighting. Ceramic tiled flooring. Double glazed window to front. Door to side provides access to front and rear.

#### Bedroom 1

14' 5" x 10' 11" (4.39m x 3.33m) Double glazed window to front and obscure double glazed window to side. Fitted wardrobes with overhead storage and dressing table. Built in double wardrobe. Radiator.

#### Bedroom 2

10' 8" x 9' 10" (3.25m x 3.00m) Double glazed window to rear. Fitted wardrobe with dressing table and drawer unit. Radiator.

# Dining Room/Bedroom 3

7' 10" x 7' 7" (2.39m x 2.31m) Double glazed window to side.

# Garage

Up and over door. Light. Paved drive in front.

For identification only - Not to scale

Floor plan produced in accordance with RICS Property Measurement Standards incorporating International Property Measurement Standards (IPMS2 Residential). © ntchecom 2022. Produced for Country Properties. REF: 859961