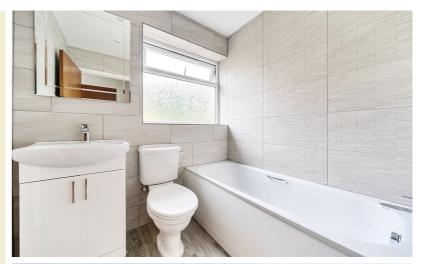

#### **Bathroom**

Suite comprising panel enclosed bath with mains shower over and glass side screen, low level flush wc and wash hand basin. Fully tiled walls and ceramic tiled flooring. Extractor fan.

Obscure double glazed window to side.