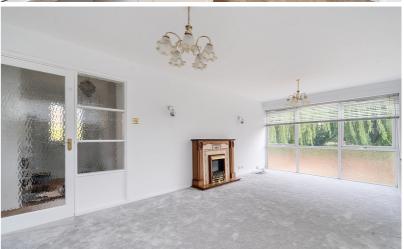

# **Living Room**

19' 7" x 10' 11" (5.97m x 3.33m) Dual aspect with full height double glazed window to front and obscure double glazed window to side. Two radiators. Two wall lights. Feature coal effect electric fire with timber surround and hearth.