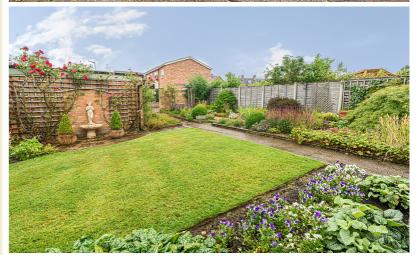

## Front Garden

Paved pathway leading to front door.
Laid to shingle with brick retaining wall.
Views over open grass land and the
river Flit.

## Side/Rear Garden

Circular paved patio area surrounded by a variety of mature well stocked flower and shrubs. Timber shed to remain. Laid to lawn with extensive surrounding mature flower and shrubs. Paved pathway to rear access.