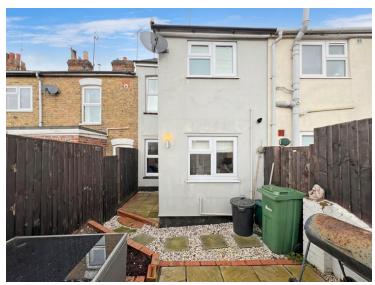

### Bathroom

With UPVC double glazed obscure window to rear aspect, four piece suite offering shower, bath, wash hand vanity basin and WC.

Garden

Courtyard garden low maintenance design.