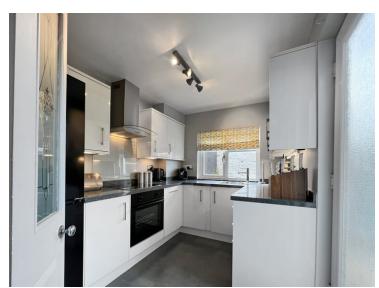

#### Kitcher

 $2.79 \text{m} \times 2.24 \text{m}$  (9° 2" x 7' 4") With UPVC double glazed window to rear aspect, door to garden, a modern fitted kitchen with a range of matching eye level and base units with worktops over, inset sink and drainer, variety of appliances.