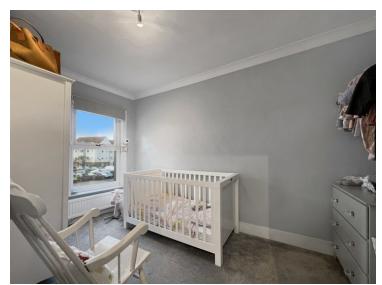

### Bedroom Two

 $3.73 m \times 2.16 m$  (12' 3" x 7' 1") With UPVC double glazed window to rear aspect, radiator.

### Bedroom One

3.76m x 3.25m (12' 4" x 10' 8") With UPVC double glazed window to front aspect, radiator.