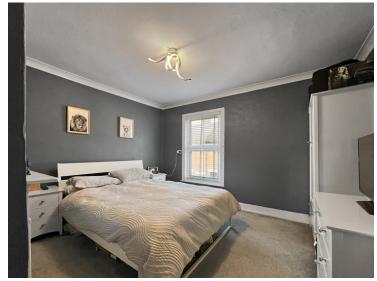

### Bedroom One

3.76m x 3.25m (12' 4" x 10' 8") With UPVC double glazed window to front aspect, radiator.

### Bedroom Two

 $3.73 m \times 2.16 m$  (12' 3" x 7' 1") With UPVC double glazed window to rear aspect, radiator.