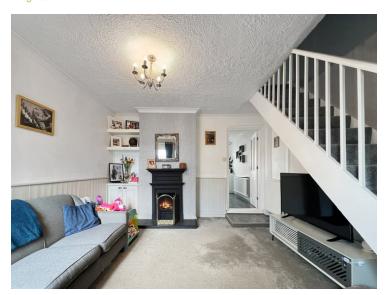

### Living Room

 $3.73 \text{m} \times 3.73 \text{m} (12'3" \times 12'3") \ \text{With UPVC double glazed window to rear aspect, radiator, feature open fireplace with storage cupboard to side, stairs to first floor, doors to;}$ 