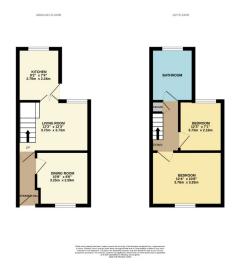

### Floorplans

### **Entrance Hall**

With Composite door to enter, doors to;

### **Dining Room**

3.25m x 2.59m (10' 8" x 8' 6") With UPVC double glazed window to front aspect, radiator.

### Living Room

 $3.73 \text{m} \times 3.73 \text{m} (12'3" \times 12'3") \ \text{With UPVC double glazed window to rear aspect, radiator, feature open fireplace with storage cupboard to side, stairs to first floor, doors to;}$ 

#### Kitcher

 $2.79 \text{m} \times 2.24 \text{m}$  (9° 2" x 7' 4") With UPVC double glazed window to rear aspect, door to garden, a modern fitted kitchen with a range of matching eye level and base units with worktops over, inset sink and drainer, variety of appliances.

### Landing

With storage cupboard and doors to;

### Bedroom One

3.76m x 3.25m (12' 4" x 10' 8") With UPVC double glazed window to front aspect, radiator.

### Bedroom Two

 $3.73 m \times 2.16 m$  (12' 3" x 7' 1") With UPVC double glazed window to rear aspect, radiator.

### Bathroom

With UPVC double glazed obscure window to rear aspect, four piece suite offering shower, bath, wash hand vanity basin and WC.

Garden

Courtyard garden low maintenance design.