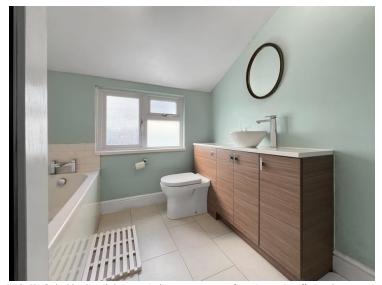

### Bathroom

With UPVC double glazed obscure window to rear aspect, four piece suite offering shower, bath, wash hand vanity basin and WC.

Garden

Courtyard garden low maintenance design.