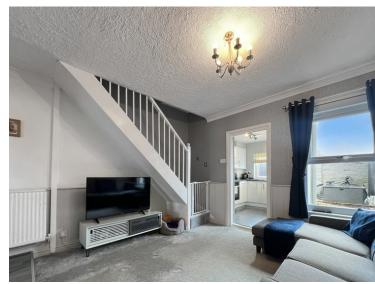

### Living Room

 $3.73 \text{m} \times 3.73 \text{m} (12'3" \times 12'3") \ \text{With UPVC double glazed window to rear aspect, radiator, feature open fireplace with storage cupboard to side, stairs to first floor, doors to;}$ 