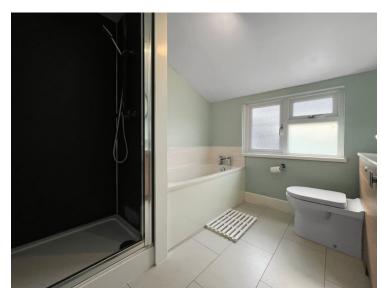

### Bathroom

With UPVC double glazed obscure window to rear aspect, four piece suite offering shower, bath, wash hand vanity basin and WC.

Garden

Courtyard garden low maintenance design.