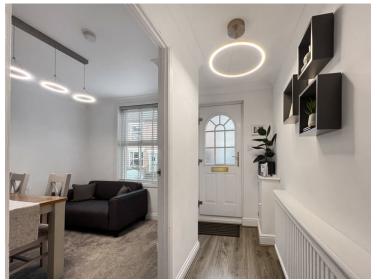

# £235,000



- Brilliant First Time Buy Or Investment Property
- Centrally Located In Halstead
- Two Bedrooms
- Two Recepetion Rooms
- Open Feature Fireplace In Living Room
- Modern Kitchen With A Range Of Units & Appliances
- First Floor Four Piece Bathroom Suite
- Court Yard Garden

## 16 Chapel Street, Halstead, Essex. CO9 2LS.

Nestled in the heart of Halstead's vibrant Chapel Street, this tastefully modernised two-bedroom period terraced house offers a perfect blend of historical charm and contemporary living. Centrally located, the property provides effortless access to the town centre's diverse range of amenities, including shops, cafes, restaurants, and leisure facilities.







# Property Details.

### Room Measurements

### **Entrance Hall**



With Composite door to enter, doors to;

### **Dining Room**



3.25m x 2.59m (10' 8" x 8' 6") With UPVC double glazed window to front aspect, radiator.

### Living Room





 $3.73 \text{m} \times 3.73 \text{m} (12'3" \times 12'3") \ \text{With UPVC double glazed window to rear aspect, radiator, feature open fireplace with storage cupboard to side, stairs to first floor, doors to;}$ 

#### Kitcher



 $2.79 \text{m} \times 2.24 \text{m}$  (9° 2" x 7' 4") With UPVC double glazed window to rear aspect, door to garden, a modern fitted kitchen with a range of matching eye level and base units with worktops over, inset sink and drainer, variety of appliances.

### Landing

With storage cupboard and doors to;

# Property Details.

### Bedroom One



3.76m x 3.25m (12' 4" x 10' 8") With UPVC d