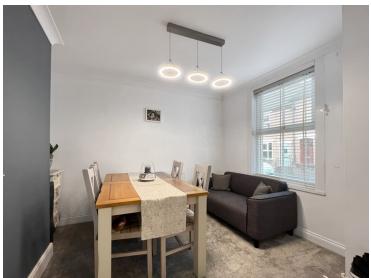

### **Dining Room**

3.25m x 2.59m (10' 8" x 8' 6") With UPVC double glazed window to front aspect, radiator.