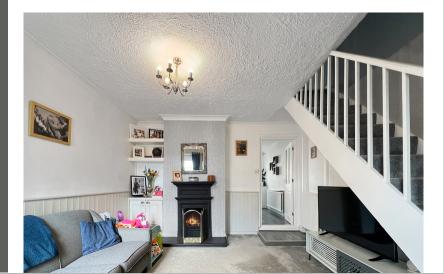

### Living Room

 $3.73 \text{m} \times 3.73 \text{m} (12'3" \times 12'3") \ \text{With UPVC double glazed window to rear aspect, radiator, feature open fireplace with storage cupboard to side, stairs to first floor, doors to;}$ 