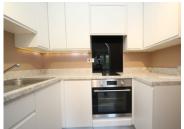

#### **KITCHEN**

7' 4" x 5' 6" (2.24m x 1.68m) Range of wall and base units, sink drainer, work surface with inset hob, matching oven under, space for fridge/freezer, wall units with inset filter.