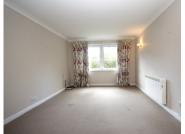

#### **LOUNGE**

15' 5" x 11' 10" (4.70m x 3.61m) Double glazed window overlooking communal gardens, heater.