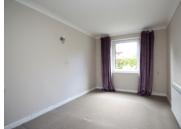

#### **BEDROOM**

12' 2"  $\times$  8' 9" (3.71m  $\times$  2.67m) Double glazed window overlooking gardens, heater, double open wardrobe with hanging and shelving space.