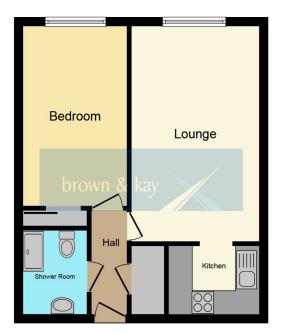

Second Floor

This floor plan is for illustration purposes only and may not be representative of the property. The position and size of doors, windows and other features are approximate. Unauthorized reproduction prohibited. © PropertyBOX

#### **LOUNGE**

15' 5" x 11' 10" (4.70m x 3.61m) Double glazed window overlooking communal gardens, heater.

#### **KITCHEN**

7' 4" x 5' 6" (2.24m x 1.68m) Range of wall and base units, sink drainer, work surface with inset hob, matching oven under, space for fridge/freezer, wall units with inset filter.

#### **BEDROOM**

12' 2"  $\times$  8' 9" (3.71m  $\times$  2.67m) Double glazed window overlooking gardens, heater, double open wardrobe with hanging and shelving space.

#### **SHOWER ROOM**

7' 2" x 5' 4" (2.18m x 1.63m) Corner shower cubicle, wall mounted shower, low level WC, wash basin inset in vanity unit, corner cupboard unit, tiled walls. wall mounted heater.