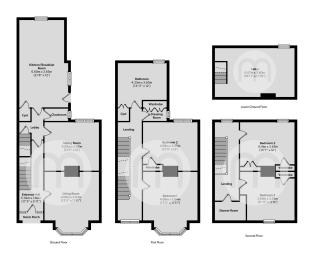

## Property Details.

#### **Room Measurements**

#### **Reception Hall**

5.32m x 1.80m (17' 5" x 5' 11")

#### Living Room



4.09m x 3.64m (13' 5" x 11' 11")

#### **Sitting Room**



4.09m x 3.65m (13'5" x 12'0")

#### WC

#### Kitchen/Breakfast Room



6.60m x 3.65m (21' 8" x 12' 0")

#### Cellar

6.07m x 3.60m (19' 11" x 11' 10")

#### First Floor Landing

#### **Bedroom One**



4.09m x 3.64m (13' 5" x 11' 11")

### Property Details.

#### **Bedroom Two**



4.09m x 3.65m (13' 5" x 12' 0")

#### **Dressing Room**

#### Four Piece Bathroom



4.25m x 3.65m (13' 11" x 12' 0")

#### **Second Floor Landing**

#### **Bedroom Three**

4.14m x 3.65m (13' 7" x 12' 0")

#### **Bedroom Four**



3.64m x 3.58m (11'11" x 11'9")

#### **Shower Room**



### Property Details.

#### Floorplans



#### Location



#### **Energy Ratings**

We have not carried out a structural survey and the services, appliances and specific fittings have not been tested. All photographs, measurements, floor plans and distances referred to are given as a guide only and should not be relied upon for the purchase of carpets or any other fixtures or fittings. Gardens, roof terraces, balconies and communal gardens as well as tenure and lease details cannot have their accuracy guaranteed for intending purchasers. Lease details, service ground rent (where applicable) are given as a guide only and should be checked and confirmed by your solicitor prior to exchange of contracts.