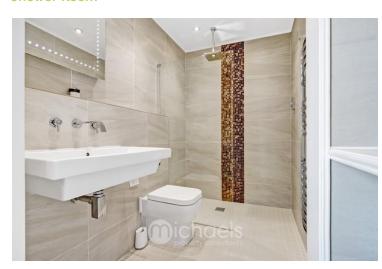

#### Four Piece Bathroom

4.25m x 3.65m (13' 11" x 12' 0")

#### **Shower Room**