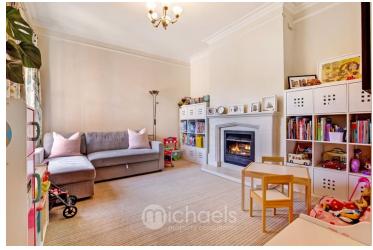

#### Living Room

4.09m x 3.64m (13' 5" x 11' 11")

#### **Sitting Room**

4.09m x 3.65m (13'5" x 12'0")