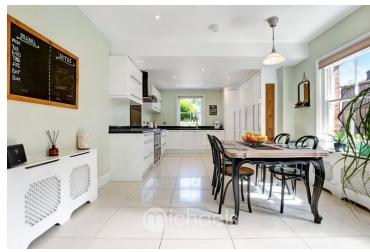

Wellesley House, Colchester Road, Halstead, Halstead, Essex. CO9 2EN.

'Wellesley House' - A truly stunning example of a quintessentially British home featuring some of the finest architecture and Edwardian features throughout. Residing proudly on its non-estate and generous plot this four bedroom Edwardian Villa offers accommodation over 2000sqft spread across four floors. Originally built in 1903 the property is offered to the market in impeccable condition and has been tastefully and carefully restored.



Call to view 01787 322799



## Property Details.

#### **Room Measurements**

#### **Reception Hall**

5.32m x 1.80m (17' 5" x 5' 11")

#### Living Room



4.09m x 3.64m (13' 5" x 11' 11")

#### **Sitting Room**



4.09m x 3.65m (13'5" x 12'0")

#### WC

#### Kitchen/Breakfast Room



6.60m x 3.65m (21' 8" x 12' 0")

#### Cellar

6.07m x 3.60m (19' 11" x 11' 10")

#### First Floor Landing

#### **Bedroom One**



4.09m x 3.64m (13' 5" x 11' 11")

### Property Details.

#### **Bedroom Two**



4.09m x 3.65m (13' 5" x 12' 0")

#### **Dressing Room**

#### Four Piece Bathroom



4.25m x 3.65m (13' 11" x 12' 0")

#### **Second Floor Landing**

#### **Bedroom Three**

4.14m x 3.65m (13' 7" x 12' 0")

#### **Bedroom Four**



3.64m x 3.58m (11'11" x 11'9")

#### **Shower Room**



### Property Details.

#### Floorplans



#### Location



#### **Energy Ratings**

We have not carried out a structural survey and the services, appliances and specific fittings have not been tested. All photographs, measurements, floor plans and distances referred to are given as a guide only an