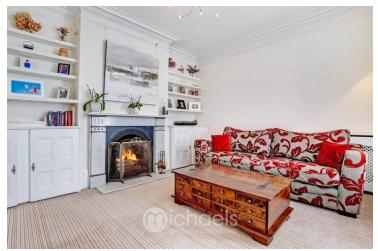

#### Living Room

4.09m x 3.64m (13' 5" x 11' 11")

#### **Sitting Room**

4.09m x 3.65m (13'5" x 12'0")