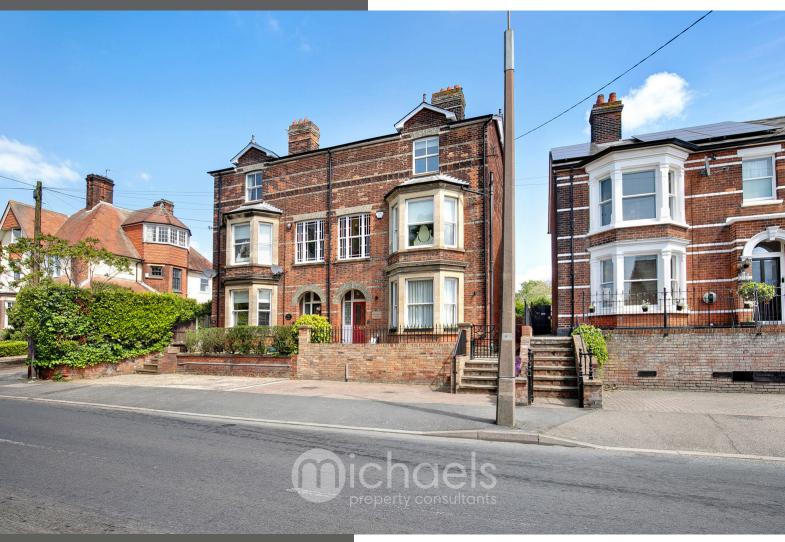

## 67 Wellesley House, Colchester Road, Halstead, Halstead, Essex. CO9 2EN.

'Wellesley House' - A truly stunning example of a quintessentially British home featuring some of the finest architecture and Edwardian features throughout. Residing proudly on its non-estate and generous plot this four bedroom Edwardian Villa offers accommodation over 2000sqft spread across four floors. Originally built in 1903 the property is offered to the market in impeccable condition and has been tastefully and carefully restored.

Offers In Excess Of

# £550,000

- An Aesthetically Pleasing Edwardian Villa
- Housing An Abundance Of Period Charm & Character Throughout
- Accommodation Of Over 2000sqft Across Four Floors
- Two Stunning Reception Rooms
- Spacious Kitchen/Diner With Integrated Appliances
- Four Double Bedrooms
- Two Stylish Bathroom Suites
- Impeccably Presented Throughout
- Large Cellar Offering Storage and Further Potential
- Private 120ft Rear Garden & Parking To The Front