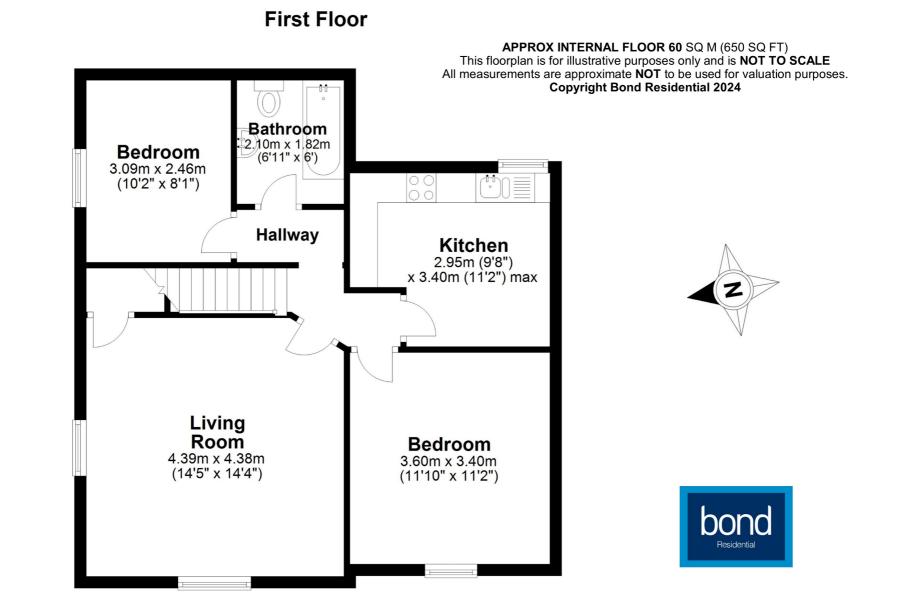

## ACCOMMODATION

Discover the perfect blend of urban convenience and character charm with this first floor maisonette in the heart of Chelmsford. Boasting a dual aspect living room, fitted kitchen, two bedrooms, and a family bathroom with a white suite, this apartment offers comfortable and stylish living space.

- Dual Aspect Living Room
- Two Bedrooms
- Residents Parking
- 0.5 Of A Mile Of City Centre

www.bondresidential.co.uk

www.bondresidential.co.uk

78, New London Road, Chelmsford, Essex, CM2 OPD Telephone: 01245 500599 Website: www.bondresidential.co.uk