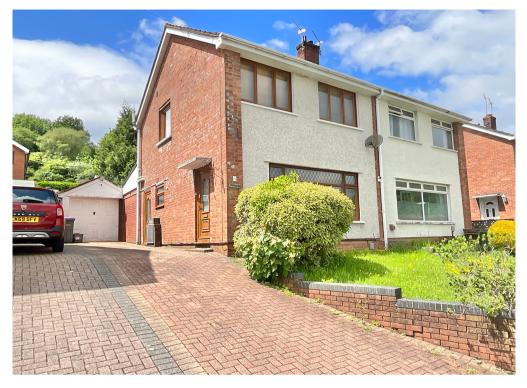

29 Thornhill Close, Upper Cwmbran, Cwmbran. NP44 5TQ £250,000 Tenure Freehold

- SEMI DETACHED PROPERTY
- POPULAR LOCATION
- EXTENDED GROUND FLOOR
  ACCOMMODATION
- THREE BEDROOMS
- UPSTAIRS BATHROOM AND GROUND
  FLOOR SHOWER ROOM

This is a three bed semi detached property within a cul de sac in the popular area of Upper Cwmbran having the benefit of two bathrooms, a ground floor extension, a detached garage with inspection pit and a two car drive.

Gas central heating is via a combi boiler and double glazed windows/doors are fitted.

To the rear there is a westerly facing garden consisting of a patio and small lawn with clipped conifers on boundary.