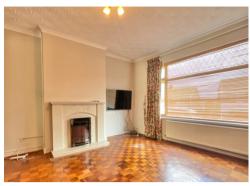

On the ground floor there is an entrance door with stairs off, a wide lounge with fireplace, a dining/family room, a spacious 16` kitchen and a shower room. On the first floor are three bedrooms, two having wardrobes and a bathroom.