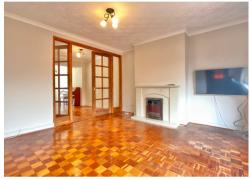

On the ground floor there is an entrance door with stairs off, a wide lounge with fireplace, a dining/family room, a spacious 16` kitchen and a shower room. On the first floor are three bedrooms, two having wardrobes and a bathroom.