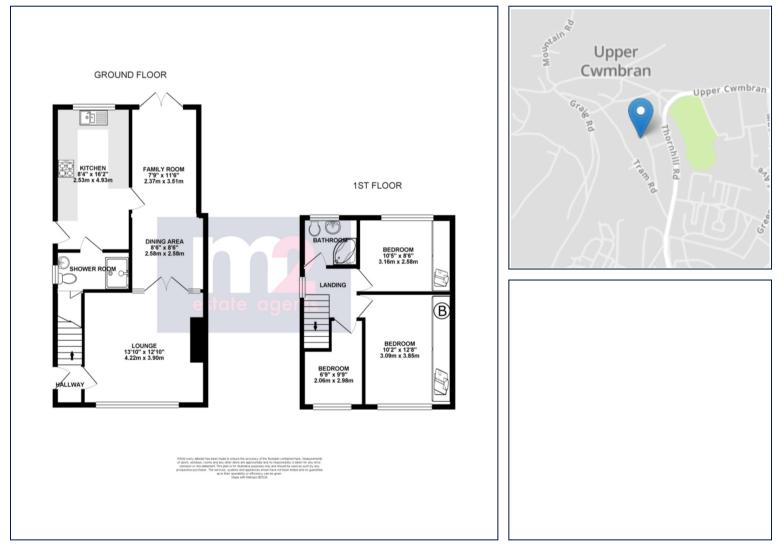

This is a three bed semi detached property within a cul de sac in the popular area of Upper Cwmbran having the benefit of two bathrooms, a ground floor extension, a detached garage with inspection pit and a two car drive.

On the ground floor there is an entrance door with stairs off, a wide lounge with fireplace, a dining/family room, a spacious 16` kitchen and a shower room. On the first floor are three bedrooms, two having wardrobes and a bathroom.