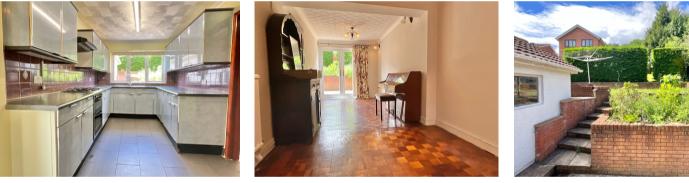

On the ground floor there is an entrance door with stairs off, a wide lounge with fireplace, a dining/family room, a spacious 16` kitchen and a shower room. On the first floor are three bedrooms, two having wardrobes and a bathroom.

Gas central heating is via a combi boiler and double glazed windows/doors are fitted.

To the rear there is a westerly facing garden consisting of a patio and small lawn with clipped conifers on boundary.