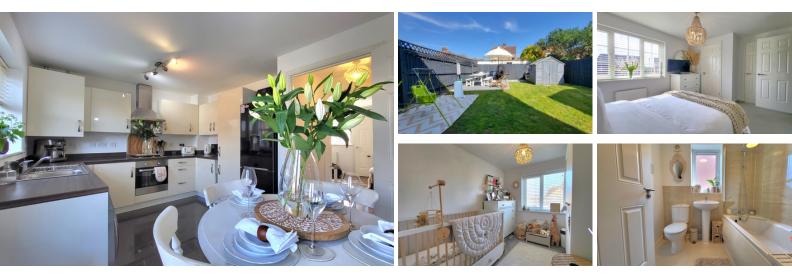

'Making your move easier'

8 Frederick Drive, Walton, Peterborough, Cambridgeshire PE4 6BQ £270,000

\*\*\* IMMACULATEY PRESENTED \*\*\* " This 3 bedroom semi detached home is beautifully presented throughout and really is turn key ready! Featuring an entrance hall, living room with understairs storage, inner hall, kitchen/diner with French doors out onto the garden, cloakroom, 3 bedrooms with an en-suite to bedroom one and family bathroom. There is also parking to the side and front of the property. Viewings are essential. "

# LIVING ROOM

13' 1"(min) x 16' 0""(max) (3.99m x 4.88m) 13' 3"(max) x 10' 5"(min) (4.04m x 3.17m) (approx) Window to front, window to side, understairs cupboard and radiator.

### **KITCHEN / DINER**

8' 4"(min) (2.54m) 10' 3"(max) x 16' 5" (3.12m x 5.00m) (approx) Fitted with a range of base and eye level units with work surfaces over, sink unit with mixer tap, integrated oven, gas hob, space for a fridge /freezer, plumbing for a washing machine, space for a tumble dryer and wall mounted boiler. Window to rear, French doors to rear.

# **BEDROOM 1**

11' 3" (min) (3.43m) 13' 2"(max) x 10' 5" (4.01m x 3.17m) (approx) Window to front, cupboard and radiator.

# BATHROOM

5' 7" x 6' 4" (1.70m x 1.93m) (approx) Fitted with a three piece suite comprising low level W/C, wash hand basin, bath with shower over and heated towel rail. Window to side.

# OUTSIDE

The rear of the property has fencing, laid to lawn and decking area.