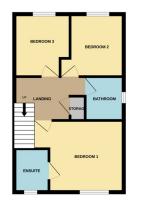

#### FIRST FLOOR LANDING

Loft access and cupboard.

# **BEDROOM 1**

11' 3" (min) (3.43m) 13' 2"(max) x 10' 5" (4.01m x 3.17m) (approx) Window to front, cupboard and radiator.

#### ENSUITE

4' 8" x 5' 1" (1.42m x 1.55m) (approx) Fitted with a three piece suite comprising low level W/C, wash hand basin, shower cubicle and heated towel rail. Window to front.

#### **BEDROOM 2**

7' 9" (min) x 9' 3" (max) ( (2.36mx 2.82m)) 9' 0" (2.82m) (approx)Window to rear and radiator.

#### **BEDROOM 3**

8' 9" x 6' 9"(min) (2.67m x 2.06m) 8' 1"(max) (2.46m) (approx) Window to rear and radiator.

# BATHROOM

5' 7" x 6' 4" (1.70m x 1.93m) (approx) Fitted with a three piece suite comprising low level W/C, wash hand basin, bath with shower over and heated towel rail. Window to side.