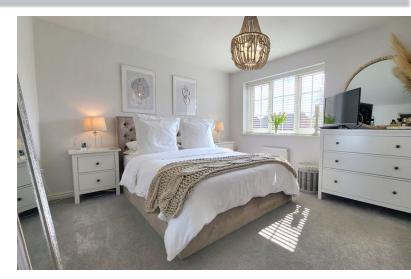

# **BEDROOM 1**

11' 3" (min) (3.43m) 13' 2"(max) x 10' 5" (4.01m x 3.17m) (approx) Window to front, cupboard and radiator.