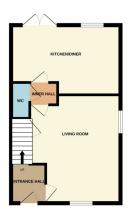

# ENTRANCE

Door to front, radiator and stairs to first floor.

# LIVING ROOM

13' 1"(min) x 16' 0""(max) (3.99m x 4.88m) 13' 3"(max) x 10' 5"(min) (4.04m x 3.17m) (approx) Window to front, window to side, understairs cupboard and radiator.

# **INNER HALL**

### **KITCHEN / DINER**

8' 4"(min) (2.54m) 10' 3"(max) x 16' 5" (3.12m x 5.00m) (approx) Fitted with a range of base and eye level units with work surfaces over, sink unit with mixer tap, integrated oven, gas hob, space for a fridge /freezer, plumbing for a washing machine, space for a tumble dryer and wall mounted boiler. Window to rear, French doors to rear.

#### **CLOAKROOM**

2' 9" x 5' 2" (0.84m x 1.57m) (approx) Fitted with a two piece suite comprising low level W/C, wash hand basin and radiator.