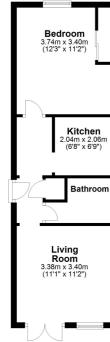

Plan produced using PlanUp.

- Fabulous Ground Floor Flat
- Allocated Secure Parking
- Walking Distance to Town and Station
- Central Location
- Underfloor Heating in Lounge and Kitchen
- Ideal First Time Buy or Investment
- 102 Year Lease Remaining
- Lounge Opens onto Private Courtyard
- West Facing Courtyard