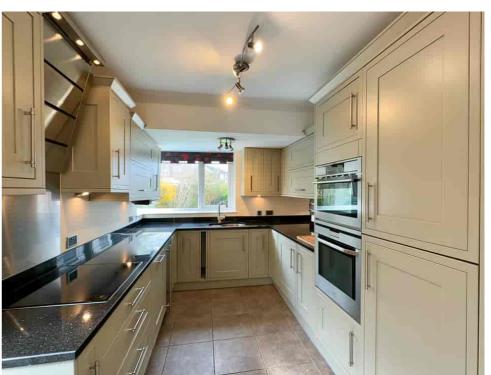

The KITCHEN, boasting charming shaker-style units and integrated AEG appliances, offers a blend of QUALITY and STYLE that enhances the overall appeal of the home.

Upstairs, THREE BEDROOMS offer comfortable living space, complemented by a FAMILY BATHROOM and SEPARATE WC.