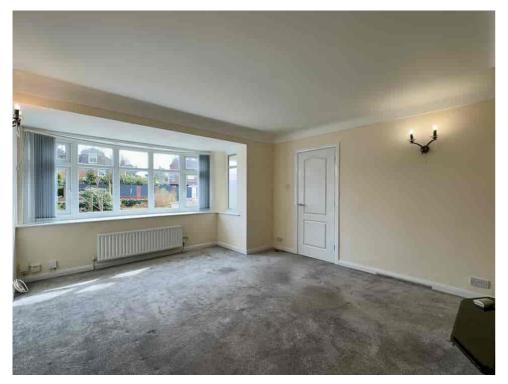

Inside, the ENTRANCE HALL welcomes you with practicality, featuring a convenient WC—an essential for family life. The SPACIOUS LOUNGE enjoys ample natural light through a bay window, offering a cosy spot to relax and unwind after a busy day. Adjacent, the DINING AREA seamlessly connects to the CONSERVATORY, overlooking the peaceful rear garden.