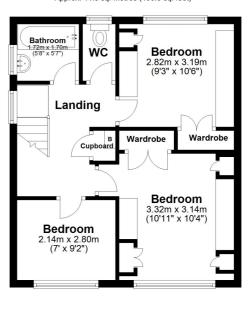

The KITCHEN, boasting charming shaker-style units and integrated AEG appliances, offers a blend of QUALITY and STYLE that enhances the overall appeal of the home.

Upstairs, THREE BEDROOMS offer comfortable living space, complemented by a FAMILY BATHROOM and SEPARATE WC.

## First Floor

Approx. 41.8 sq. metres (450.3 sq. feet)

Total area: approx. 116.5 sq. metres (1254.1 sq. feet)

Plan produced using PlanUp.