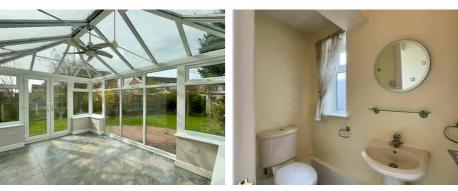

Inside, the ENTRANCE HALL welcomes you with practicality, featuring a convenient WC—an essential for family life. The SPACIOUS LOUNGE enjoys ample natural light through a bay window, offering a cosy spot to relax and unwind after a busy day. Adjacent, the DINING AREA seamlessly connects to the CONSERVATORY, overlooking the peaceful rear garden.