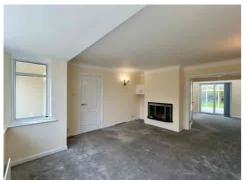

Inside, the ENTRANCE HALL welcomes you with practicality, featuring a convenient WC—an essential for family life. The SPACIOUS LOUNGE enjoys ample natural light through a bay window, offering a cosy spot to relax and unwind after a busy day. Adjacent, the DINING AREA seamlessly connects to the CONSERVATORY, overlooking the peaceful rear garden.