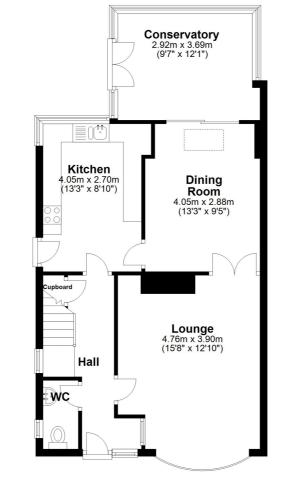

## **Ground Floor**

Approx. 74.7 sq. metres (803.8 sq. feet)

**Garage** 4.87m x 2.49m (16' x 8'2")

## First Floor

Approx. 41.8 sq. metres (450.3 sq. feet)

Total area: approx. 116.5 sq. metres (1254.1 sq. feet)

Plan produced using PlanUp.