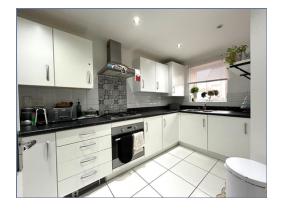

Ground Floor: Entrance Hall, Living Room, Kitchen with sink base and wall units, Cloakroom with WC

First Floor: Landing, Bedrooms x 2, Bathroom with full suite

Outside: Gardens at front and rear, and driveway for two cars