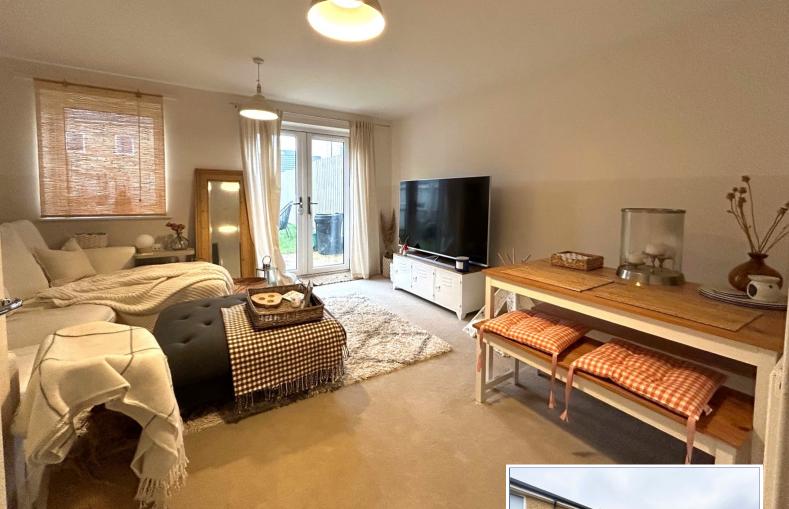

Ground Floor: Entrance Hall, Living Room, Kitchen with sink base and wall units, Cloakroom with WC

First Floor: Landing, Bedrooms x 2, Bathroom with full suite

Outside: Gardens at front and rear, and driveway for two cars