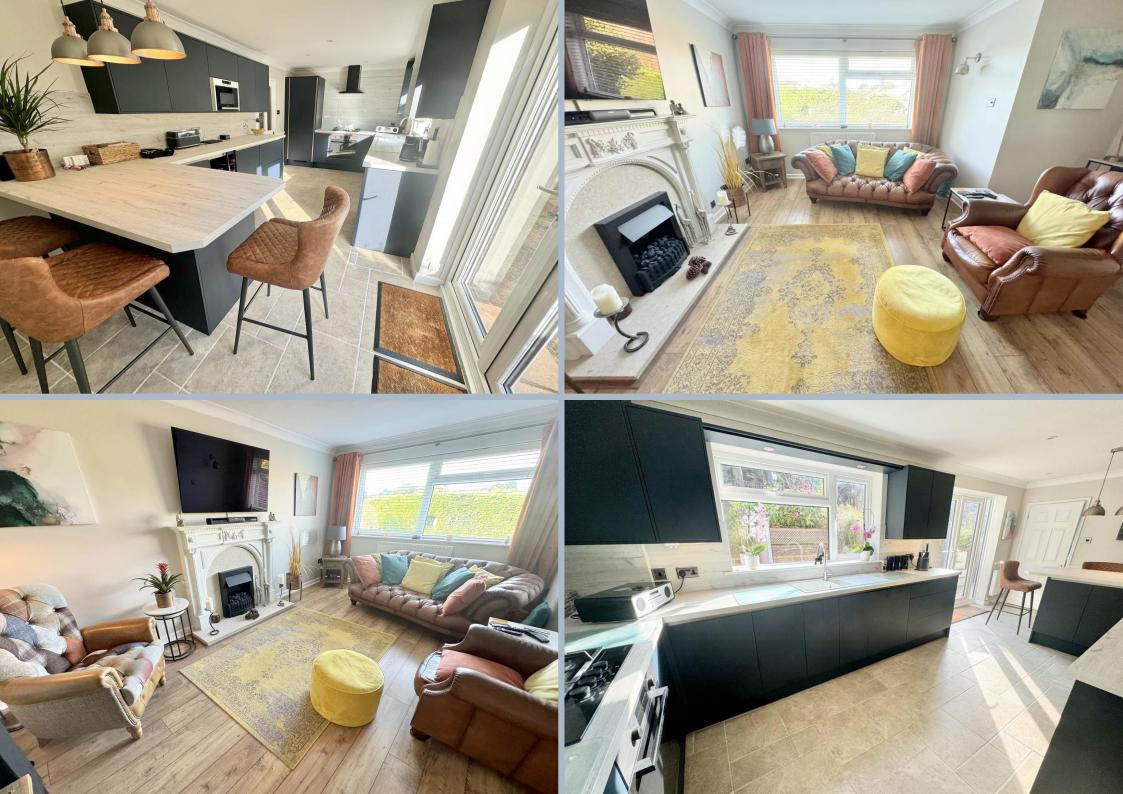

- Very well presented detached 5 bedroom home, currently laid out as a 3 bedroom home with a one bedroom annex
- First time to the market in 40 and the current owners have thoroughly enjoyed their time
- Stylish kitchen/breakfast room, refitted 18 months ago and having a range of
  navy handle less units with pale grey work tops over, which continue to form
  splash backs and a breakfast bar with feature pendant lights over. Fitted with
  integrated appliances to include oven, 4 ring gas hob, extractor, microwave
  fridge/freezer, dishwasher and under counter wine fridge
- Door to second kitchen or utility room and fitted with grey, shaker style unties with work tops over and brick effect white styled splash backs. Fitted with integrated oven, gas hob and washing machine
- Generous lounge/dining room with wood effect flooring and central feature fireplace
- Ground floor cloakroom that has recently refitted
- 3 double bedrooms in the main house all with either fitted wardrobes or built in wardrobes
- Family bathroom with shower over the bath
- Double glazing and gas central heating
- Fitted solar panels which currently generate approximately £2000 per year.
   These were bought by the owner, fitted in 2011 and on a 25 year agreement
- Excellent summer house 'Man Cave' with power and light
- Landscaped low maintenance garden, that enjoys the sun all day and designed with various patios, seating areas, landscaping with some attractive flowering plants
- Large garage with power, light and a vehicle charging point