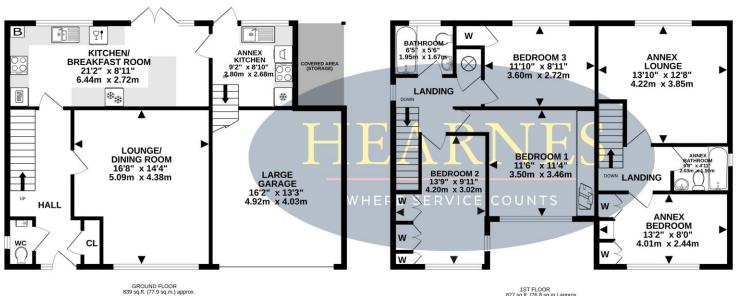

## 2a Winston Gardens, Poole, Dorset, BH12 1PN FREEHOLD PRICE £550,000

A very well presented home, that has been updated over the years with overall accommodation to include 5 double bedrooms, 2 bathrooms, cloakroom, fabulous kitchen/breakfast room, utility room, generous sitting room, large garage and set in a popular residential location. The present owners have been there for 40 years and bought the original home as a 3 bedroom detached property. In 2000, they added an extension, to include a ground floor kitchen with stairs leading to a first floor bedroom, sitting room and bathroom. This made it ideal for them to house elderly family members, all being able to live under one roof. It could continue to be a multigenerational property, or could be used as a home and income, or just one family dwelling. It has been a very happy family home, one that has continually been improved and is ready for a new family to enjoy it

- Very well presented detached 5 bedroom home, currently laid out as a 3 bedroom home with a one bedroom annex
- First time to the market in 40 and the current owners have thoroughly enjoyed their time
- Stylish kitchen/breakfast room, refitted 18 months ago and having a range of
  navy handle less units with pale grey work tops over, which continue to form
  splash backs and a breakfast bar with feature pendant lights over. Fitted with
  integrated appliances to include oven, 4 ring gas hob, extractor, microwave
  fridge/freezer, dishwasher and under counter wine fridge
- Door to second kitchen or utility room and fitted with grey, shaker style unties with work tops over and brick effect white styled splash backs. Fitted with integrated oven, gas hob and washing machine
- Generous lounge/dining room with wood effect flooring and central feature fireplace
- Ground floor cloakroom that has recently refitted
- 3 double bedrooms in the main house all with either fitted wardrobes or built in wardrobes
- Family bathroom with shower over the bath
- Double glazing and gas central heating
- Fitted solar panels which currently generate approximately £2000 per year.
   These were bought by the owner, fitted in 2011 and on a 25 year agreement
- Excellent summer house 'Man Cave' with power and light
- Landscaped low maintenance garden, that enjoys the sun all day and designed with various patios, seating areas, landscaping with some attractive flowering plants
- Large garage with power, light and a vehicle charging point

## INCLUDING OUTBUILDING, NOT INCLUDING COVERED AREA

## TOTAL FLOOR AREA: 1834 sq.ft. (170.4 sq.m.) approx.

Whilst every attempt has been made to ensure the accuracy of the floorplan contained here, measurements of doors, windows, rooms and any other items are approximate and no responsibility is taken for any error, omission or mis-statement. This plan is for illustrative purposes only and should be used as such by any prospective purchaser. The services, systems and appliances shown have not been tested and no guarantee as to their operability or efficiency can be given. Made with Metropix ©2024

1ST FLOOR 827 sq.ft. (76.8 sq.m.) approx.