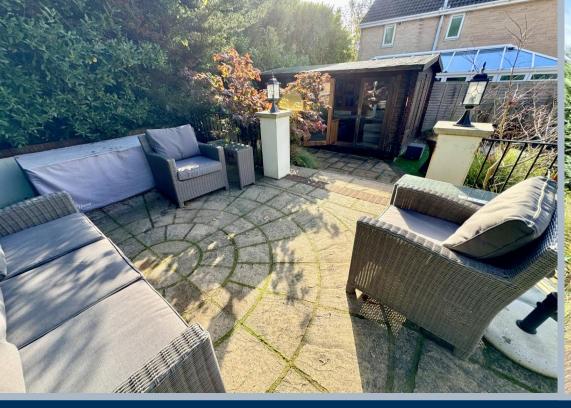

- Very well presented detached 5 bedroom home, currently laid out as a 3 bedroom home with a one bedroom annex
- First time to the market in 40 and the current owners have thoroughly enjoyed their time
- Stylish kitchen/breakfast room, refitted 18 months ago and having a range of
  navy handle less units with pale grey work tops over, which continue to form
  splash backs and a breakfast bar with feature pendant lights over. Fitted with
  integrated appliances to include oven, 4 ring gas hob, extractor, microwave
  fridge/freezer, dishwasher and under counter wine fridge
- Door to second kitchen or utility room and fitted with grey, shaker style unties with work tops over and brick effect white styled splash backs. Fitted with integrated oven, gas hob and washing machine
- Generous lounge/dining room with wood effect flooring and central feature fireplace
- Ground floor cloakroom that has recently refitted
- 3 double bedrooms in the main house all with either fitted wardrobes or built in wardrobes
- Family bathroom with shower over the bath
- Double glazing and gas central heating
- Fitted solar panels which currently generate approximately £2000 per year.
   These were bought by the owner, fitted in 2011 and on a 25 year agreement
- Excellent summer house 'Man Cave' with power and light
- Landscaped low maintenance garden, that enjoys the sun all day and designed with various patios, seating areas, landscaping with some attractive flowering plants
- Large garage with power, light and a vehicle charging point