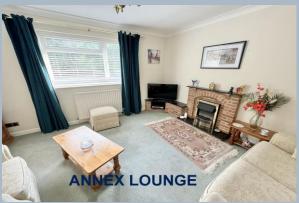

## 2a Winston Gardens, Poole, Dorset, BH12 1PN FREEHOLD PRICE £550,000

A very well presented home, that has been updated over the years with overall accommodation to include 5 double bedrooms, 2 bathrooms, cloakroom, fabulous kitchen/breakfast room, utility room, generous sitting room, large garage and set in a popular residential location. The present owners have been there for 40 years and bought the original home as a 3 bedroom detached property. In 2000, they added an extension, to include a ground floor kitchen with stairs leading to a first floor bedroom, sitting room and bathroom. This made it ideal for them to house elderly family members, all being able to live under one roof. It could continue to be a multigenerational property, or could be used as a home and income, or just one family dwelling. It has been a very happy family home, one that has continually been improved and is ready for a new family to enjoy it

- Very well presented detached 5 bedroom home, currently laid out as a 3 bedroom home with a one bedroom annex
- First time to the market in 40 and the current owners have thoroughly enjoyed their time
- Stylish kitchen/breakfast room, refitted 18 months ago and having a range of
  navy handle less units with pale grey work tops over, which continue to form
  splash backs and a breakfast bar with feature pendant lights over. Fitted with
  integrated appliances to include oven, 4 ring gas hob, extractor, microwave
  fridge/freezer, dishwasher and under counter wine fridge
- Door to second kitchen or utility room and fitted with grey, shaker style unties with work tops over and brick effect white styled splash backs. Fitted with integrated oven, gas hob and washing machine
- Generous lounge/dining room with wood effect flooring and central feature fireplace
- Ground floor cloakroom that has recently refitted
- 3 double bedrooms in the main house all with either fitted wardrobes or built in wardrobes
- Family bathroom with shower over the bath
- Double glazing and gas central heating
- Fitted solar panels which currently generate approximately £2000 per year.
   These were bought by the owner, fitted in 2011 and on a 25 year agreement
- Excellent summer house 'Man Cave' with power and light
- Landscaped low maintenance garden, that enjoys the sun all day and designed with various patios, seating areas, landscaping with some attractive flowering plants
- Large garage with power, light and a vehicle charging point