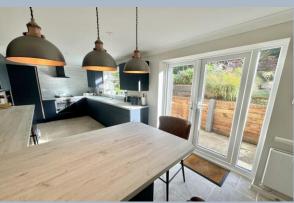

- Very well presented detached 5 bedroom home, currently laid out as a 3 bedroom home with a one bedroom annex
- First time to the market in 40 and the current owners have thoroughly enjoyed their time
- Stylish kitchen/breakfast room, refitted 18 months ago and having a range of
  navy handle less units with pale grey work tops over, which continue to form
  splash backs and a breakfast bar with feature pendant lights over. Fitted with
  integrated appliances to include oven, 4 ring gas hob, extractor, microwave
  fridge/freezer, dishwasher and under counter wine fridge
- Door to second kitchen or utility room and fitted with grey, shaker style unties with work tops over and brick effect white styled splash backs. Fitted with integrated oven, gas hob and washing machine
- Generous lounge/dining room with wood effect flooring and central feature fireplace
- Ground floor cloakroom that has recently refitted
- 3 double bedrooms in the main house all with either fitted wardrobes or built in wardrobes
- Family bathroom with shower over the bath
- Double glazing and gas central heating
- Fitted solar panels which currently generate approximately £2000 per year.
   These were bought by the owner, fitted in 2011 and on a 25 year agreement
- Excellent summer house 'Man Cave' with power and light
- Landscaped low maintenance garden, that enjoys the sun all day and designed with various patios, seating areas, landscaping with some attractive flowering plants
- Large garage with power, light and a vehicle charging point