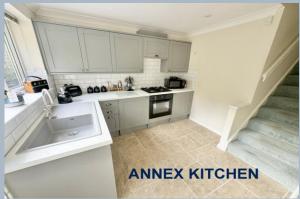

- Very well presented detached 5 bedroom home, currently laid out as a 3 bedroom home with a one bedroom annex
- First time to the market in 40 and the current owners have thoroughly enjoyed their time
- Stylish kitchen/breakfast room, refitted 18 months ago and having a range of
  navy handle less units with pale grey work tops over, which continue to form
  splash backs and a breakfast bar with feature pendant lights over. Fitted with
  integrated appliances to include oven, 4 ring gas hob, extractor, microwave
  fridge/freezer, dishwasher and under counter wine fridge
- Door to second kitchen or utility room and fitted with grey, shaker style unties with work tops over and brick effect white styled splash backs. Fitted with integrated oven, gas hob and washing machine
- Generous lounge/dining room with wood effect flooring and central feature fireplace
- Ground floor cloakroom that has recently refitted
- 3 double bedrooms in the main house all with either fitted wardrobes or built in wardrobes
- Family bathroom with shower over the bath
- Double glazing and gas central heating
- Fitted solar panels which currently generate approximately £2000 per year.
   These were bought by the owner, fitted in 2011 and on a 25 year agreement
- Excellent summer house 'Man Cave' with power and light
- Landscaped low maintenance garden, that enjoys the sun all day and designed with various patios, seating areas, landscaping with some attractive flowering plants
- Large garage with power, light and a vehicle charging point