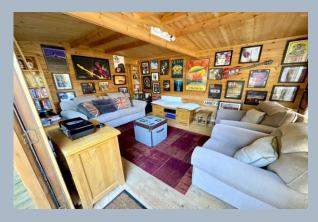

- Very well presented detached 5 bedroom home, currently laid out as a 3 bedroom home with a one bedroom annex
- First time to the market in 40 and the current owners have thoroughly enjoyed their time
- Stylish kitchen/breakfast room, refitted 18 months ago and having a range of
  navy handle less units with pale grey work tops over, which continue to form
  splash backs and a breakfast bar with feature pendant lights over. Fitted with
  integrated appliances to include oven, 4 ring gas hob, extractor, microwave
  fridge/freezer, dishwasher and under counter wine fridge
- Door to second kitchen or utility room and fitted with grey, shaker style unties with work tops over and brick effect white styled splash backs. Fitted with integrated oven, gas hob and washing machine
- Generous lounge/dining room with wood effect flooring and central feature fireplace
- Ground floor cloakroom that has recently refitted
- 3 double bedrooms in the main house all with either fitted wardrobes or built in wardrobes
- Family bathroom with shower over the bath
- Double glazing and gas central heating
- Fitted solar panels which currently generate approximately £2000 per year.
   These were bought by the owner, fitted in 2011 and on a 25 year agreement
- Excellent summer house 'Man Cave' with power and light
- Landscaped low maintenance garden, that enjoys the sun all day and designed with various patios, seating areas, landscaping with some attractive flowering plants
- Large garage with power, light and a vehicle charging point