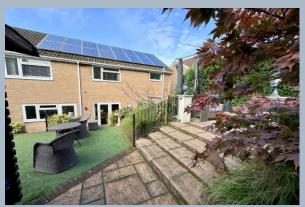

- Very well presented detached 5 bedroom home, currently laid out as a 3 bedroom home with a one bedroom annex
- First time to the market in 40 and the current owners have thoroughly enjoyed their time
- Stylish kitchen/breakfast room, refitted 18 months ago and having a range of
  navy handle less units with pale grey work tops over, which continue to form
  splash backs and a breakfast bar with feature pendant lights over. Fitted with
  integrated appliances to include oven, 4 ring gas hob, extractor, microwave
  fridge/freezer, dishwasher and under counter wine fridge
- Door to second kitchen or utility room and fitted with grey, shaker style unties with work tops over and brick effect white styled splash backs. Fitted with integrated oven, gas hob and washing machine
- Generous lounge/dining room with wood effect flooring and central feature fireplace
- Ground floor cloakroom that has recently refitted
- 3 double bedrooms in the main house all with either fitted wardrobes or built in wardrobes
- Family bathroom with shower over the bath
- Double glazing and gas central heating
- Fitted solar panels which currently generate approximately £2000 per year.
   These were bought by the owner, fitted in 2011 and on a 25 year agreement
- Excellent summer house 'Man Cave' with power and light
- Landscaped low maintenance garden, that enjoys the sun all day and designed with various patios, seating areas, landscaping with some attractive flowering plants
- Large garage with power, light and a vehicle charging point