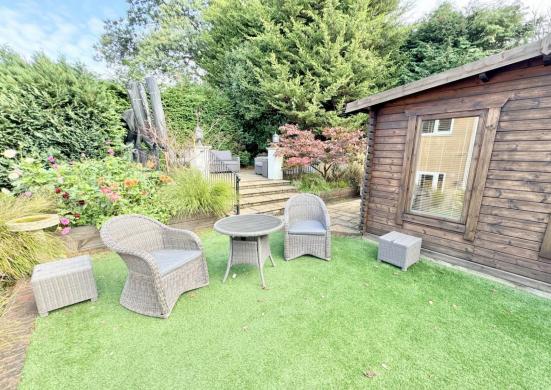

- Very well presented detached 5 bedroom home, currently laid out as a 3 bedroom home with a one bedroom annex
- First time to the market in 40 and the current owners have thoroughly enjoyed their time
- Stylish kitchen/breakfast room, refitted 18 months ago and having a range of
  navy handle less units with pale grey work tops over, which continue to form
  splash backs and a breakfast bar with feature pendant lights over. Fitted with
  integrated appliances to include oven, 4 ring gas hob, extractor, microwave
  fridge/freezer, dishwasher and under counter wine fridge
- Door to second kitchen or utility room and fitted with grey, shaker style unties with work tops over and brick effect white styled splash backs. Fitted with integrated oven, gas hob and washing machine
- Generous lounge/dining room with wood effect flooring and central feature fireplace
- Ground floor cloakroom that has recently refitted
- 3 double bedrooms in the main house all with either fitted wardrobes or built in wardrobes
- Family bathroom with shower over the bath
- Double glazing and gas central heating
- Fitted solar panels which currently generate approximately £2000 per year.
   These were bought by the owner, fitted in 2011 and on a 25 year agreement
- Excellent summer house 'Man Cave' with power and light
- Landscaped low maintenance garden, that enjoys the sun all day and designed with various patios, seating areas, landscaping with some attractive flowering plants
- Large garage with power, light and a vehicle charging point