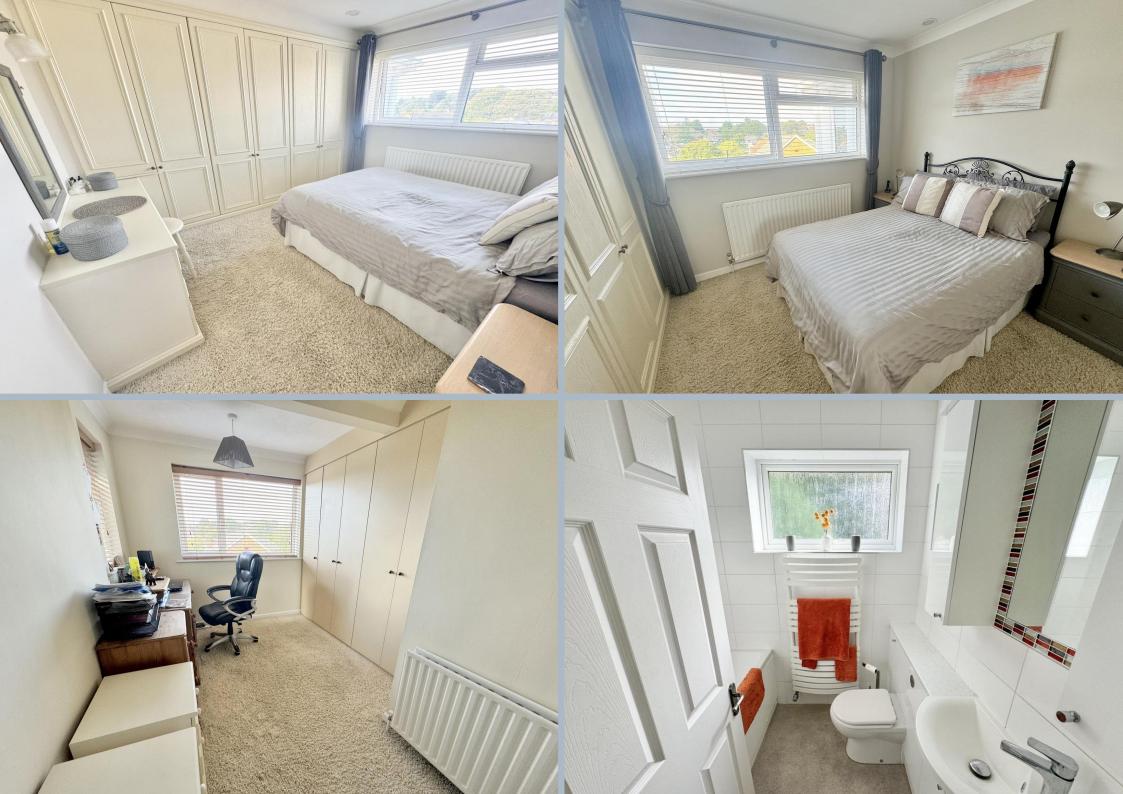

- Very well presented detached 5 bedroom home, currently laid out as a 3 bedroom home with a one bedroom annex
- First time to the market in 40 and the current owners have thoroughly enjoyed their time
- Stylish kitchen/breakfast room, refitted 18 months ago and having a range of
  navy handle less units with pale grey work tops over, which continue to form
  splash backs and a breakfast bar with feature pendant lights over. Fitted with
  integrated appliances to include oven, 4 ring gas hob, extractor, microwave
  fridge/freezer, dishwasher and under counter wine fridge
- Door to second kitchen or utility room and fitted with grey, shaker style unties with work tops over and brick effect white styled splash backs. Fitted with integrated oven, gas hob and washing machine
- Generous lounge/dining room with wood effect flooring and central feature fireplace
- Ground floor cloakroom that has recently refitted
- 3 double bedrooms in the main house all with either fitted wardrobes or built in wardrobes
- Family bathroom with shower over the bath
- Double glazing and gas central heating
- Fitted solar panels which currently generate approximately £2000 per year.
   These were bought by the owner, fitted in 2011 and on a 25 year agreement
- Excellent summer house 'Man Cave' with power and light
- Landscaped low maintenance garden, that enjoys the sun all day and designed with various patios, seating areas, landscaping with some attractive flowering plants
- Large garage with power, light and a vehicle charging point