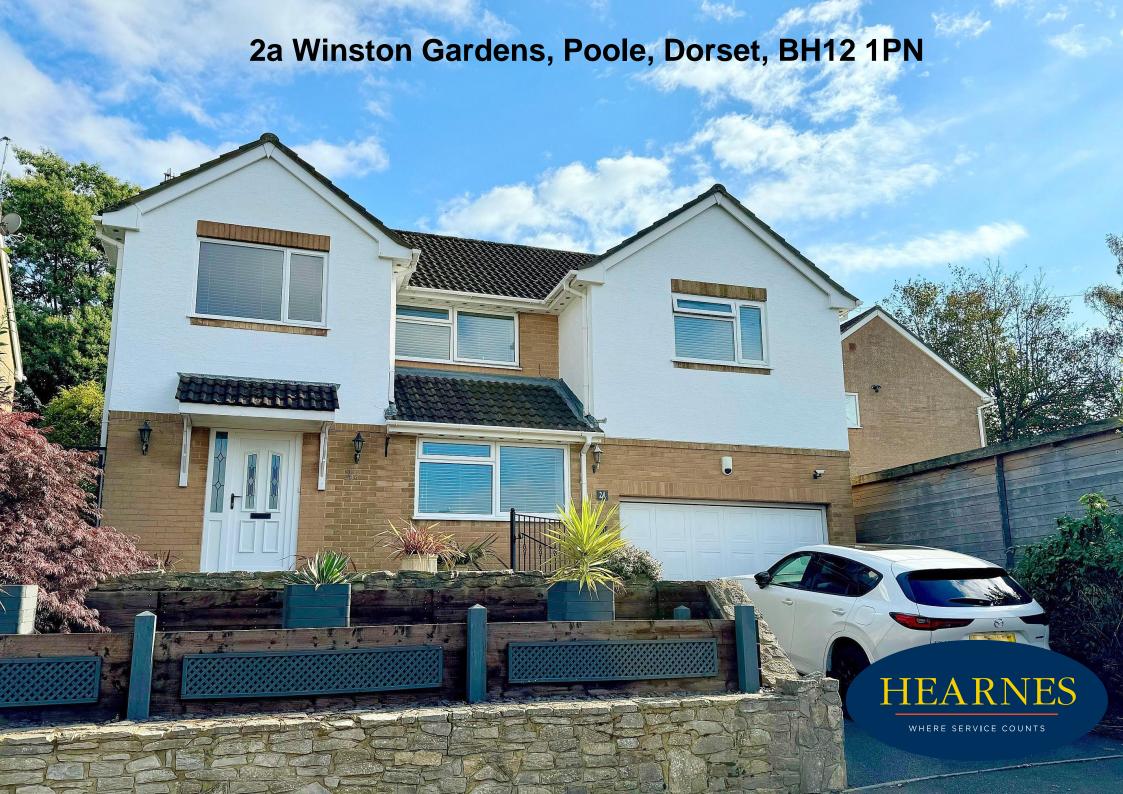

## 2a Winston Gardens, Poole, Dorset, BH12 1PN FREEHOLD PRICE £550,000

A very well presented home, that has been updated over the years with overall accommodation to include 5 double bedrooms, 2 bathrooms, cloakroom, fabulous kitchen/breakfast room, utility room, generous sitting room, large garage and set in a popular residential location. The present owners have been there for 40 years and bought the original home as a 3 bedroom detached property. In 2000, they added an extension, to include a ground floor kitchen with stairs leading to a first floor bedroom, sitting room and bathroom. This made it ideal for them to house elderly family members, all being able to live under one roof. It could continue to be a multigenerational property, or could be used as a home and income, or just one family dwelling. It has been a very happy family home, one that has continually been improved and is ready for a new family to enjoy it

- Very well presented detached 5 bedroom home, currently laid out as a 3 bedroom home with a one bedroom annex
- First time to the market in 40 and the current owners have thoroughly enjoyed their time
- Stylish kitchen/breakfast room, refitted 18 months ago and having a range of
  navy handle less units with pale grey work tops over, which continue to form
  splash backs and a breakfast bar with feature pendant lights over. Fitted with
  integrated appliances to include oven, 4 ring gas hob, extractor, microwave
  fridge/freezer, dishwasher and under counter wine fridge
- Door to second kitchen or utility room and fitted with grey, shaker style unties with work tops over and brick effect white styled splash backs. Fitted with integrated oven, gas hob and washing machine
- Generous lounge/dining room with wood effect flooring and central feature fireplace
- Ground floor cloakroom that has recently refitted
- 3 double bedrooms in the main house all with either fitted wardrobes or built in wardrobes
- Family bathroom with shower over the bath
- Double glazing and gas central heating
- Fitted solar panels which currently generate approximately £2000 per year.
   These were bought by the owner, fitted in 2011 and on a 25 year agreement
- Excellent summer house 'Man Cave' with power and light
- Landscaped low maintenance garden, that enjoys the sun all day and designed with various patios, seating areas, landscaping with some attractive flowering plants
- Large garage with power, light and a vehicle charging point