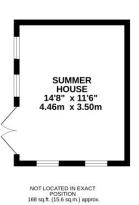

- Very well presented detached 5 bedroom home, currently laid out as a 3 bedroom home with a one bedroom annex
- First time to the market in 40 and the current owners have thoroughly enjoyed their time
- Stylish kitchen/breakfast room, refitted 18 months ago and having a range of
  navy handle less units with pale grey work tops over, which continue to form
  splash backs and a breakfast bar with feature pendant lights over. Fitted with
  integrated appliances to include oven, 4 ring gas hob, extractor, microwave
  fridge/freezer, dishwasher and under counter wine fridge
- Door to second kitchen or utility room and fitted with grey, shaker style unties with work tops over and brick effect white styled splash backs. Fitted with integrated oven, gas hob and washing machine
- Generous lounge/dining room with wood effect flooring and central feature fireplace
- Ground floor cloakroom that has recently refitted
- 3 double bedrooms in the main house all with either fitted wardrobes or built in wardrobes
- Family bathroom with shower over the bath
- Double glazing and gas central heating
- Fitted solar panels which currently generate approximately £2000 per year.
   These were bought by the owner, fitted in 2011 and on a 25 year agreement
- Excellent summer house 'Man Cave' with power and light
- Landscaped low maintenance garden, that enjoys the sun all day and designed with various patios, seating areas, landscaping with some attractive flowering plants
- Large garage with power, light and a vehicle charging point

## INCLUDING OUTBUILDING, NOT INCLUDING COVERED AREA