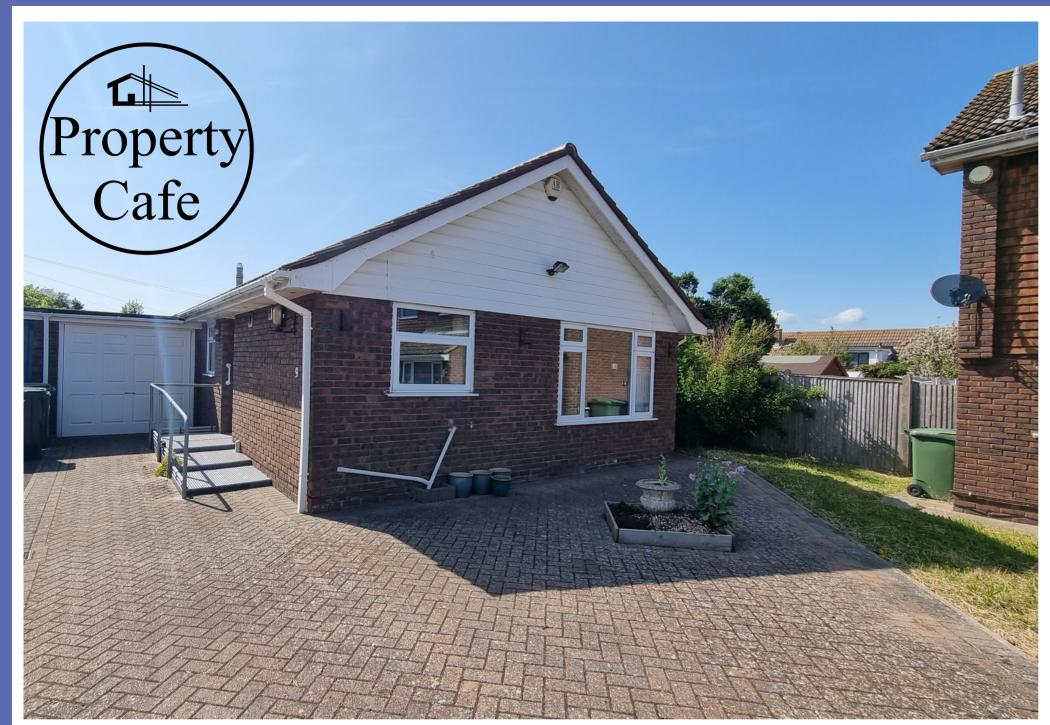

## A Detached Bungalow with Rear Pedestrian Access Down To Little Common Village £350,000

The Property Cafe is delighted to Offer FOR SALE: Situated in a sought after cul-de-sac within the heart of Cooden can be found this modern style two bedroom detached bungalow. Accommodation and benefits include; A block paved driveway that leads to the double-glazed front door which gives access to the inner entrance hall with spacious lounge/diner, modern fitted kitchen, modern wet room style shower room & two double bedrooms. As the floor plan & photos will illustrate the property offers spacious & well presented accommodation throughout with a good size conservatory to the side (divided into x2 separate areas) with lovely views across the rear garden. To the side of the property there is an attached garage with remote controlled up and over door. A really important benefit to note is that to the rear of the garden there is a pedestrian gate that gives easy access down to Little Common Village. The property offers scope & potential to improve and is being offered for sale with the benefit of NO ONWRAD CHAIN. Your earliest internal viewing is highly recommended. Please call our sales team on 01424 224488