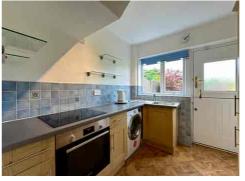

As you arrive during the summer months, you'll be greeted by the vibrant blooms of hydrangeas, poppies, and lavender, creating a warm and welcoming entrance.

Upon entering the house, you'll immediately sense the care and attention given to this home. The HALLWAY leads you to a front LOUNGE decorated in a neutral palette, a theme that continues throughout the property. The separate DINING ROOM features French doors that open out to the rear garden, perfect for indoor-outdoor living. Adjacent to the dining room is a well-equipped and functional KITCHEN.