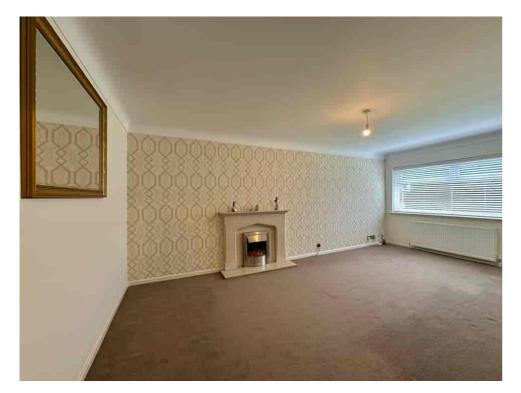

As you arrive during the summer months, you'll be greeted by the vibrant blooms of hydrangeas, poppies, and lavender, creating a warm and welcoming entrance.

Upon entering the house, you'll immediately sense the care and attention given to this home. The HALLWAY leads you to a front LOUNGE decorated in a neutral palette, a theme that continues throughout the property. The separate DINING ROOM features French doors that open out to the rear garden, perfect for indoor-outdoor living. Adjacent to the dining room is a well-equipped and functional KITCHEN.