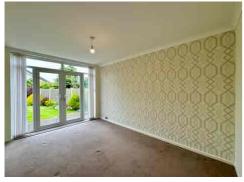

As you arrive during the summer months, you'll be greeted by the vibrant blooms of hydrangeas, poppies, and lavender, creating a warm and welcoming entrance.

Upon entering the house, you'll immediately sense the care and attention given to this home. The HALLWAY leads you to a front LOUNGE decorated in a neutral palette, a theme that continues throughout the property. The separate DINING ROOM features French doors that open out to the rear garden, perfect for indoor-outdoor living. Adjacent to the dining room is a well-equipped and functional KITCHEN.