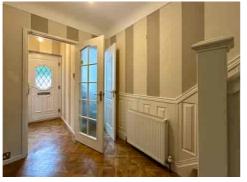

As you arrive during the summer months, you'll be greeted by the vibrant blooms of hydrangeas, poppies, and lavender, creating a warm and welcoming entrance.

Upon entering the house, you'll immediately sense the care and attention given to this home. The HALLWAY leads you to a front LOUNGE decorated in a neutral palette, a theme that continues throughout the property. The separate DINING ROOM features French doors that open out to the rear garden, perfect for indoor-outdoor living. Adjacent to the dining room is a well-equipped and functional KITCHEN.