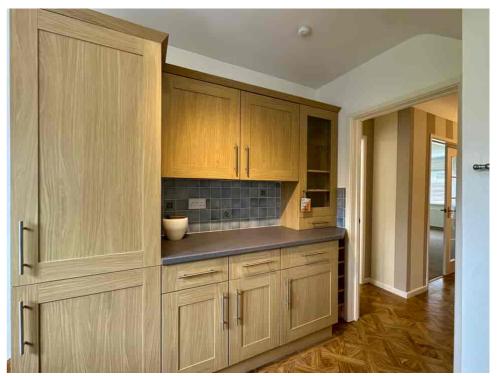

As you arrive during the summer months, you'll be greeted by the vibrant blooms of hydrangeas, poppies, and lavender, creating a warm and welcoming entrance.

Upon entering the house, you'll immediately sense the care and attention given to this home. The HALLWAY leads you to a front LOUNGE decorated in a neutral palette, a theme that continues throughout the property. The separate DINING ROOM features French doors that open out to the rear garden, perfect for indoor-outdoor living. Adjacent to the dining room is a well-equipped and functional KITCHEN.