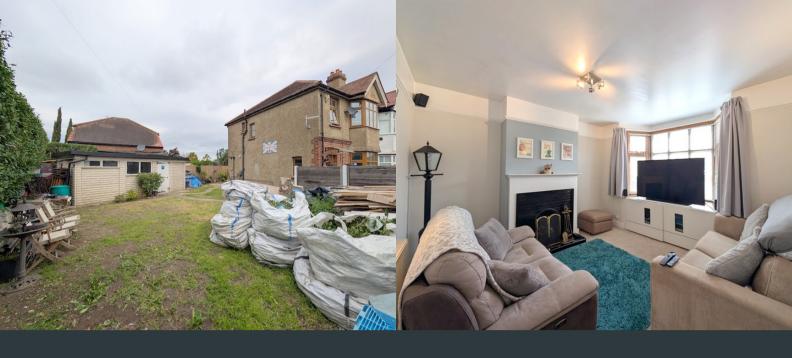

# **Living Room**

3.65m x 4.00m (12' 0" x 13' 1") Front aspect double glazed bay window, fireplace, carpeted flooring and wall mounted radiator.

#### Garden

A wrap around garden from the rear and side providing substantial space for potential rear extensions. Mostly laid to lawn with tall shrubs providing privacy.