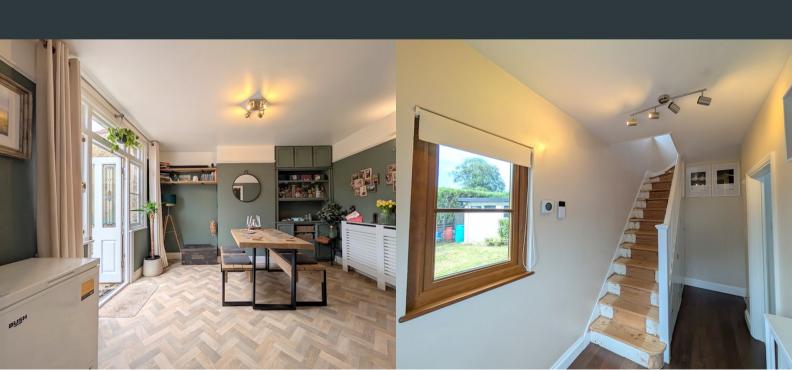

# **Dining Room**

3.38m x 3.97m (11' 1" x 13' 0") Rear aspect double glazed windows and stained glass door to garden, built in shelving around chimney breast, parquet effect vinyl flooring, wall mounted double radiator and entryway to;

#### **Entrance**

Approached via a front aspect UPVC door, side aspect double glazed window, laminate floor, wooden stairs to first floor with cupboards underneath.

## First Floor Landing

Side aspect double glazed window, carpeted flooring, loft hatch and doors to all rooms.