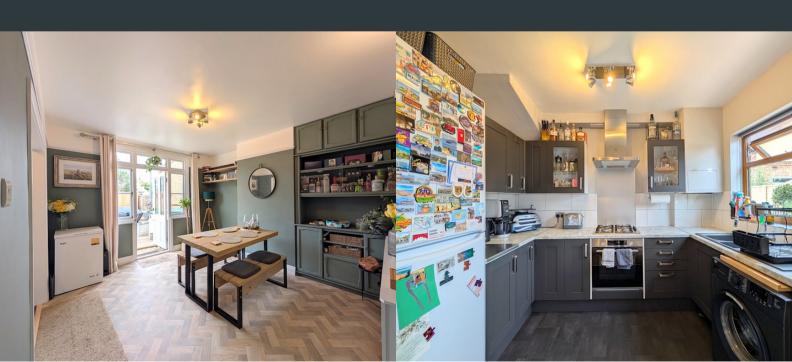

# **Dining Room**

3.38m x 3.97m (11' 1" x 13' 0") Rear aspect double glazed windows and stained glass door to garden, built in shelving around chimney breast, parquet effect vinyl flooring, wall mounted double radiator and entryway to;

#### Kitchen

1.97m x 3.01m (6' 6" x 9' 11") Rear aspect double glazed window, a modern range of eye and base level units with integrated combi boiler, 1.5 bowl drainage sink, oven, gas hob, extractor fan with space for washing machine and fridge/ freezer. Vinyl floor and tiled splash backs.