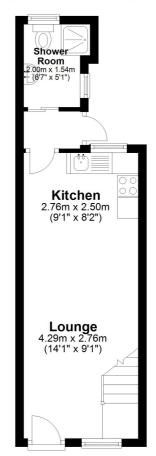

#### Ground Floor

Approx. 23.4 sq. metres (252.0 sq. feet)

# Lounge

14' 1" x 9' 1" (4.29m x 2.77m)

#### Kitchen

9' 1" x 8' 2" (2.77m x 2.49m)

#### **Shower Room**

6' 7" x 5' 1" (2.01m x 1.55m)