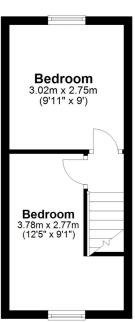

# First Floor

Approx. 19.5 sq. metres (210.2 sq. feet)

Whilst every attempt has been made to ensure the accuracy of the floor plan contained here, measurements of doors, windows, rooms and any other items are approximate and no responsibility is taken for any error, omission or mis-statement. This plan is for illustrative purposes only and should be used as such by any prospective purchaser.

#### **Bedroom One**

9' 11" x 9' 0" (3.02m x 2.74m)

#### **Bedroom Two**

12' 5" x 9' 1" (3.78m x 2.77m)