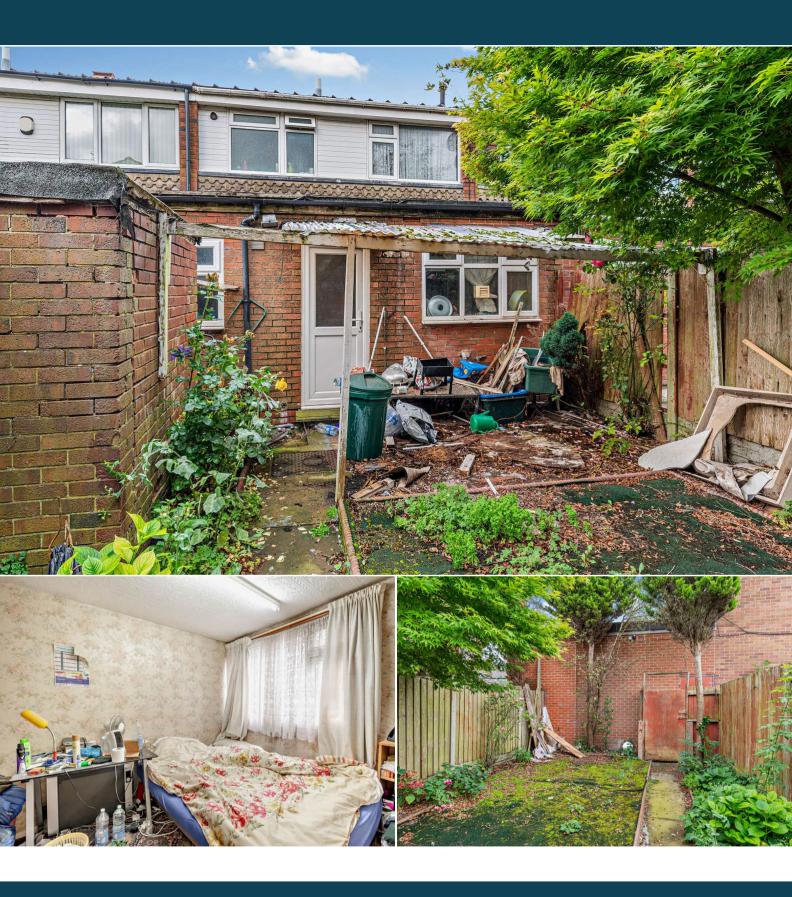

The interior of this property comprises a spacious living room, store room, w/c and fitted kitchen on the ground floor.

The first floor consists of 3 bedrooms and the family bathroom. The exterior boasts a private rear garden, perfect for enjoying the summer months.