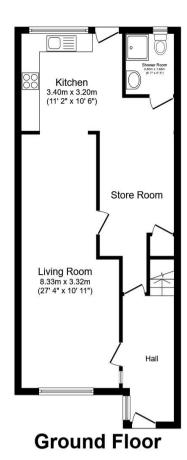

The interior of this property comprises a spacious living room, store room, w/c and fitted kitchen on the ground floor.

The first floor consists of 3 bedrooms and the family bathroom. The exterior boasts a private rear garden, perfect for enjoying the summer months.

**First Floor** 

Total floor area 101.8 sq.m. (1,096 sq.ft.) approx

This floor plan is for illustrative purposes only. It is not drawn to scale. Any measurements, floor areas (including any total floor area), openings and orientation are approximate. No details are guaranteed, they cannot be relied upon for any purpose and they do not form part of any agreement. No liability is taken for any error, omission or misstatement. A party must rely upon its own inspection(s).