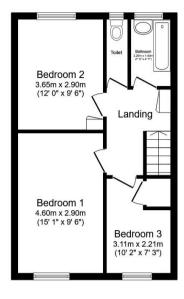

The interior of this property comprises a spacious living room, store room, w/c and fitted kitchen on the ground floor.

The first floor consists of 3 bedrooms and the family bathroom. The exterior boasts a private rear garden, perfect for enjoying the summer months.

**First Floor** 

Total floor area 101.8 sq.m. (1,096 sq.ft.) approx

This floor plan is for illustrative purposes only. It is not drawn to scale. Any measurements, floor areas (including any total floor area), openings and orientation are approximate. No details are guaranteed, they cannot be relied upon for any purpose and they do not form part of any agreement. No liability is taken for any error, omission or misstatement. A party must rely upon its own inspection(s).