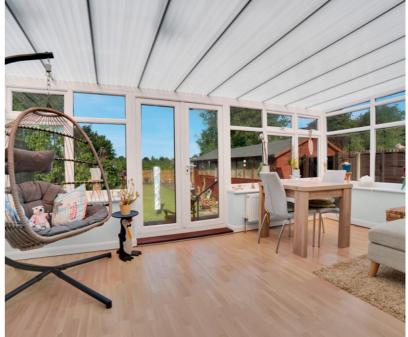

## 13 Farm Road, Staines-upon-Thames, Surrey. TW18 2RB.

2 Bedroom Semi-Detached Bungalow - £475,000 Freehold

WELL PRESENTED & SPACIOUS TWO BEDROOM SEMI-DETACHED BUNGALOW SITUATED ALONG THIS MUCH SOUGHT AFTER NOTHROUGH ROAD IDEALLY POSITIONED FOR STAINES TOWN CENTRE, LOCAL SHOPS & MAINLINE TRAIN STATION. The property benefits from a spacious lounge/diner, separate modern fitted kitchen, conservatory, two double bedrooms, modern white shower room, large secluded rear garden and off-street parking. Viewings Highly Recommended!

## **Key Features**

SEMI-DETACHED BUNGALOW
WELL PRESENTED THROUGHOUT
SPACIOUS ROOMS
OFF-STREET PARKING
LARGE SECLUDED REAR GARDEN
SOUGHT AFTER NO-THROUGH ROAD