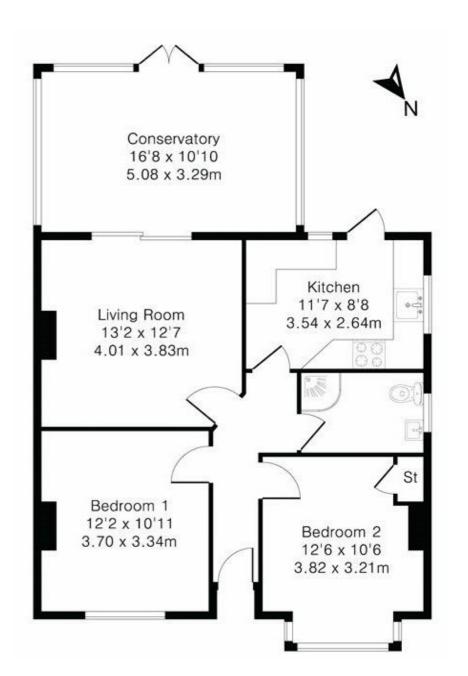

## 13 Farm Road, Staines-upon-Thames, Surrey. TW18 2RB.

2 Bedroom Semi-Detached Bungalow - £475,000 Freehold

WELL PRESENTED & SPACIOUS TWO BEDROOM SEMI-DETACHED BUNGALOW SITUATED ALONG THIS MUCH SOUGHT AFTER NOTHROUGH ROAD IDEALLY POSITIONED FOR STAINES TOWN CENTRE, LOCAL SHOPS & MAINLINE TRAIN STATION. The property benefits from a spacious lounge/diner, separate modern fitted kitchen, conservatory, two double bedrooms, modern white shower room, large secluded rear garden and off-street parking. Viewings Highly Recommended!