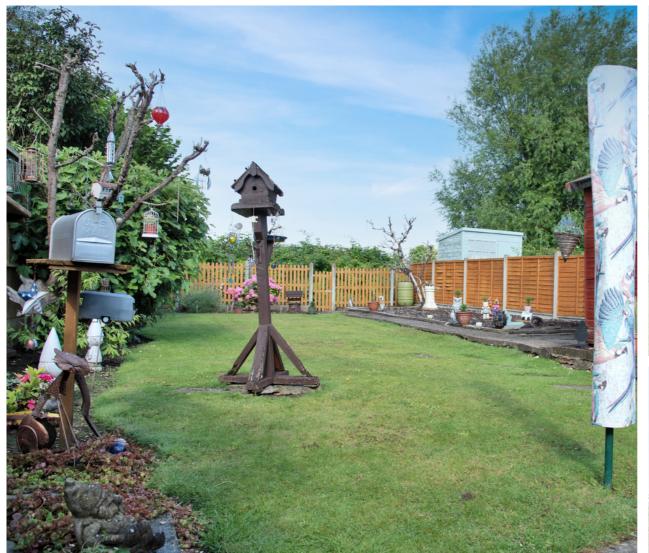

## 13 Farm Road, Staines-upon-Thames, Surrey. TW18 2RB.

2 Bedroom Semi-Detached Bungalow - £475,000 Freehold

WELL PRESENTED & SPACIOUS TWO BEDROOM SEMI-DETACHED BUNGALOW SITUATED ALONG THIS MUCH SOUGHT AFTER NOTHROUGH ROAD IDEALLY POSITIONED FOR STAINES TOWN CENTRE, LOCAL SHOPS & MAINLINE TRAIN STATION. The property benefits from a spacious lounge/diner, separate modern fitted kitchen, conservatory, two double bedrooms, modern white shower room, large secluded rear garden and off-street parking. Viewings Highly Recommended!

## **Key Features**

SEMI-DETACHED BUNGALOW
WELL PRESENTED THROUGHOUT
SPACIOUS ROOMS
OFF-STREET PARKING
LARGE SECLUDED REAR GARDEN
SOUGHT AFTER NO-THROUGH ROAD