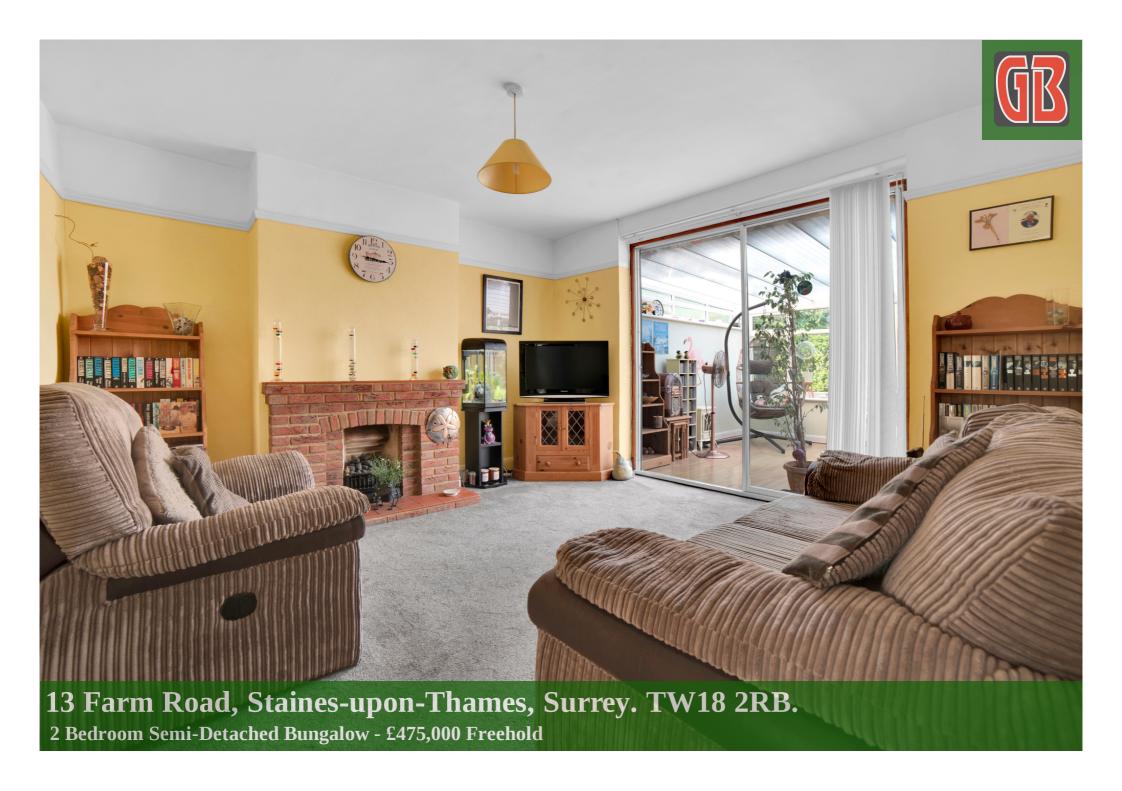

## 13 Farm Road, Staines-upon-Thames, Surrey. TW18 2RB.

2 Bedroom Semi-Detached Bungalow - £475,000 Freehold

WELL PRESENTED & SPACIOUS TWO BEDROOM SEMI-DETACHED BUNGALOW SITUATED ALONG THIS MUCH SOUGHT AFTER NOTHROUGH ROAD IDEALLY POSITIONED FOR STAINES TOWN CENTRE, LOCAL SHOPS & MAINLINE TRAIN STATION. The property benefits from a spacious lounge/diner, separate modern fitted kitchen, conservatory, two double bedrooms, modern white shower room, large secluded rear garden and off-street parking. Viewings Highly Recommended!

## **Key Features**

SEMI-DETACHED BUNGALOW
WELL PRESENTED THROUGHOUT
SPACIOUS ROOMS
OFF-STREET PARKING
LARGE SECLUDED REAR GARDEN
SOUGHT AFTER NO-THROUGH ROAD