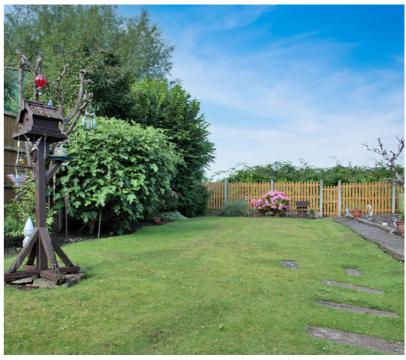

## 13 Farm Road, Staines-upon-Thames, Surrey. TW18 2RB.

2 Bedroom Semi-Detached Bungalow - £475,000 Freehold

WELL PRESENTED & SPACIOUS TWO BEDROOM SEMI-DETACHED BUNGALOW SITUATED ALONG THIS MUCH SOUGHT AFTER NOTHROUGH ROAD IDEALLY POSITIONED FOR STAINES TOWN CENTRE, LOCAL SHOPS & MAINLINE TRAIN STATION. The property benefits from a spacious lounge/diner, separate modern fitted kitchen, conservatory, two double bedrooms, modern white shower room, large secluded rear garden and off-street parking. Viewings Highly Recommended!

## **Key Features**

SEMI-DETACHED BUNGALOW
WELL PRESENTED THROUGHOUT
SPACIOUS ROOMS
OFF-STREET PARKING
LARGE SECLUDED REAR GARDEN
SOUGHT AFTER NO-THROUGH ROAD