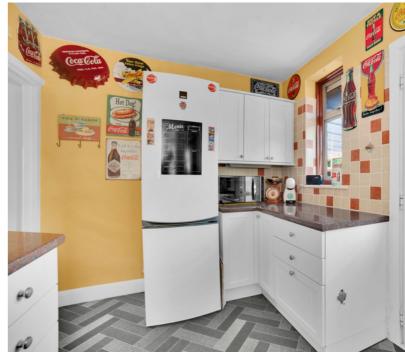

## 13 Farm Road, Staines-upon-Thames, Surrey. TW18 2RB.

2 Bedroom Semi-Detached Bungalow - £475,000 Freehold

WELL PRESENTED & SPACIOUS TWO BEDROOM SEMI-DETACHED BUNGALOW SITUATED ALONG THIS MUCH SOUGHT AFTER NOTHROUGH ROAD IDEALLY POSITIONED FOR STAINES TOWN CENTRE, LOCAL SHOPS & MAINLINE TRAIN STATION. The property benefits from a spacious lounge/diner, separate modern fitted kitchen, conservatory, two double bedrooms, modern white shower room, large secluded rear garden and off-street parking. Viewings Highly Recommended!