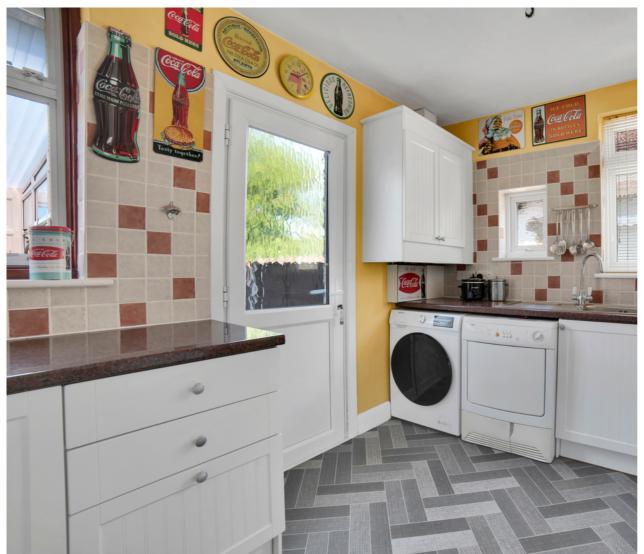

## 13 Farm Road, Staines-upon-Thames, Surrey. TW18 2RB.

2 Bedroom Semi-Detached Bungalow - £475,000 Freehold

WELL PRESENTED & SPACIOUS TWO BEDROOM SEMI-DETACHED BUNGALOW SITUATED ALONG THIS MUCH SOUGHT AFTER NOTHROUGH ROAD IDEALLY POSITIONED FOR STAINES TOWN CENTRE, LOCAL SHOPS & MAINLINE TRAIN STATION. The property benefits from a spacious lounge/diner, separate modern fitted kitchen, conservatory, two double bedrooms, modern white shower room, large secluded rear garden and off-street parking. Viewings Highly Recommended!