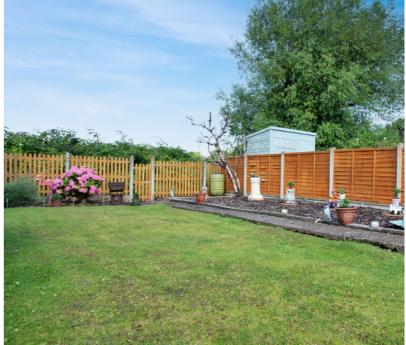

## 13 Farm Road, Staines-upon-Thames, Surrey. TW18 2RB.

2 Bedroom Semi-Detached Bungalow - £475,000 Freehold

WELL PRESENTED & SPACIOUS TWO BEDROOM SEMI-DETACHED BUNGALOW SITUATED ALONG THIS MUCH SOUGHT AFTER NOTHROUGH ROAD IDEALLY POSITIONED FOR STAINES TOWN CENTRE, LOCAL SHOPS & MAINLINE TRAIN STATION. The property benefits from a spacious lounge/diner, separate modern fitted kitchen, conservatory, two double bedrooms, modern white shower room, large secluded rear garden and off-street parking. Viewings Highly Recommended!

## **Key Features**

SEMI-DETACHED BUNGALOW
WELL PRESENTED THROUGHOUT
SPACIOUS ROOMS
OFF-STREET PARKING
LARGE SECLUDED REAR GARDEN
SOUGHT AFTER NO-THROUGH ROAD