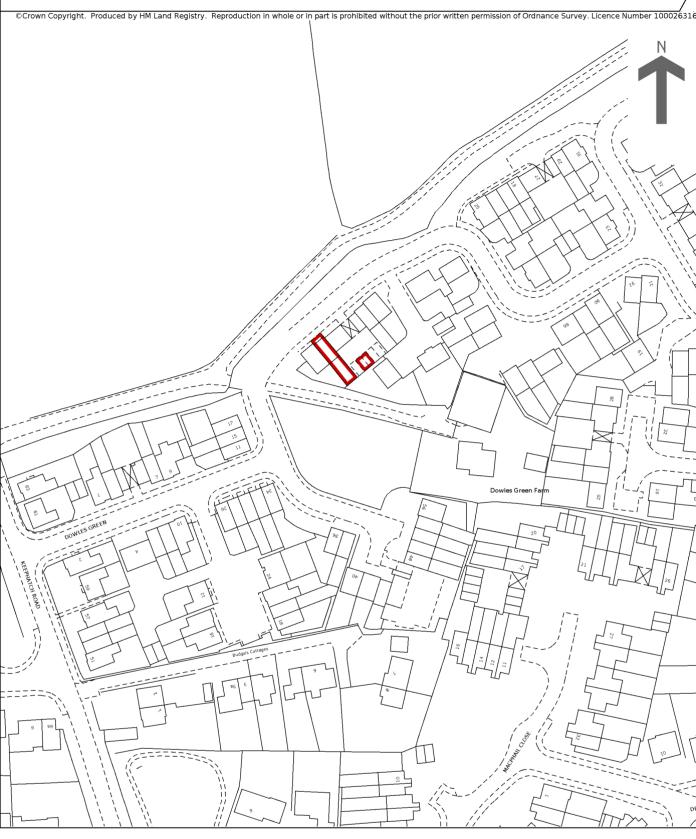

## HM Land Registry Current title plan

Title number **BK412973** Ordnance Survey map reference **SU8269NW** Scale **1:1250** Administrative area **Wokingham** 

This is a copy of the title plan on 16 APR 2024 at 14:51:09. This copy does not take account of any application made after that time even if still pending in HM Land Registry when this copy was issued.

HM Land Registry endeavours to maintain high quality and scale accuracy of title plan images. The quality and accuracy of any print will depend on your printer, your computer and its print settings. This title plan shows the general position, not the exact line, of the boundaries. It may be subject to distortions in scale. Measurements scaled from this plan may not match measurements between the same points on the ground.