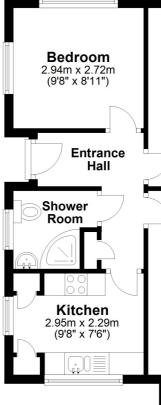

www.burnapandabel.co.uk

Email folkestone@burnapandabel.co.uk

Phone 01303 258590

www.burnapandabel.co.uk

**Entrance Hall** Lounge/Diner 13' 3" x 11' 11" (4.04m x 3.63m) Kitchen 9' 8" x 7' 6" (2.95m x 2.29m) Shower Room Bedroom One 15' 11" x 11' 11" (4.85m x 3.63m) **Bedroom Two** 9' 8" x 8' 11" (2.95m x 2.72m) Front Garden Off Road Parking **Rear Garden** 

Whilst every attempt has been made to ensure the accuracy of the floor plan contained here, measurements of doors, windows, rooms and any other items are approximate and no responsibility is taken for any error, omission or mis-statement. This plan is for illustrative purposes only and should be used as such by any prospective purchaser. Plan produced using PlanUp.

Ground Floor Approx. 56.6 sq. metres (608.9 sq. feet)

|   | <b>Lounge</b><br>4.03m x 3.63m<br>(13'3" x 11'11")     |
|---|--------------------------------------------------------|
| 7 |                                                        |
|   |                                                        |
| × | <b>Bedroom</b><br>4.84m (15'11")<br>3.63m (11'11") max |